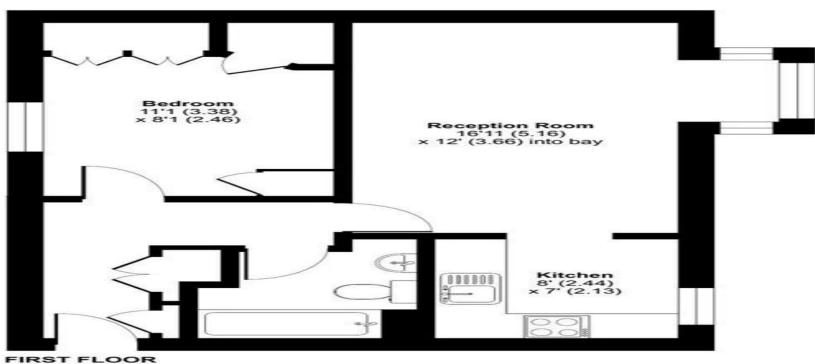

#### Stubbs Drive, London, SE16

Approximate Area = 468 sq ft / 43.4 sq m
For identification only - Not to scale