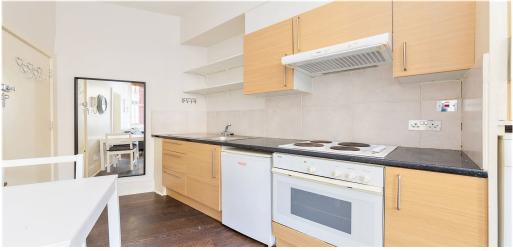

## 1 Bedroom Apartment To Rent In MAIDA VALE£ 330pw (£1430 pcm)

\*\*AVAILABLE JUNE\*\* This fantastic one bedroom apartment is set on the lower ground floor of a well presented period building in the heart of Maida Vale. The apartment has been completed to a modern standard throughout and offers flooded with natural light open plan reception room with a modern fitted kitchen, double bedroom and fully tiled shower room. Viewings highly recommended!!!E.P.C. RATING: E

**Property Features** 

. Beautiful tree lined street . Laminate Flooring . Fitted Kitchen . Close to local amenities . Close to Tube . Fantastic Transport Links . Zone 2 . Tiled bathroom . Open plan . Period Conversion . Excellent decorative order