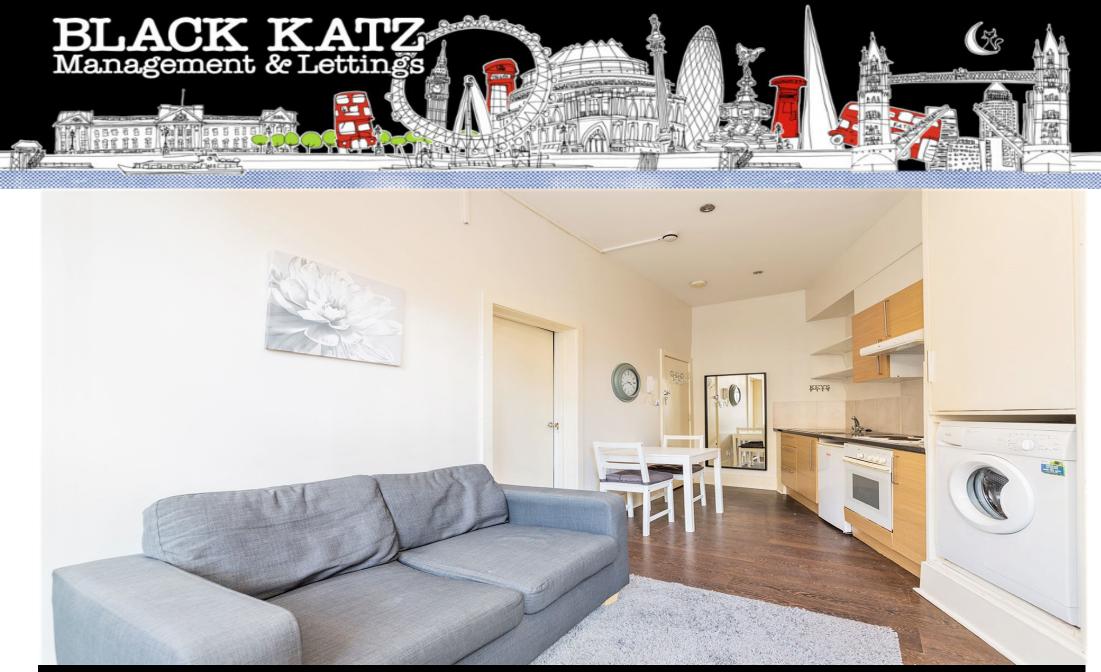

## 1 Bedroom Apartment To Rent In MAIDA VALE£ 330pw (£1430 pcm)

\*\*AVAILABLE JUNE\*\* This fantastic one bedroom apartment is set on the lower ground floor of a well presented period building in the heart of Maida Vale. The apartment has been completed to a modern standard throughout and offers flooded with natural light open plan reception room with a modern fitted kitchen, double bedroom and fully tiled shower room. Viewings highly recommended!!!E.P.C. RATING: E

**Property Features** 

. Beautiful tree lined street . Laminate Flooring . Fitted Kitchen . Close to local amenities . Close to Tube . Fantastic Transport Links . Zone 2 . Tiled bathroom . Open plan . Period Conversion . Excellent decorative order