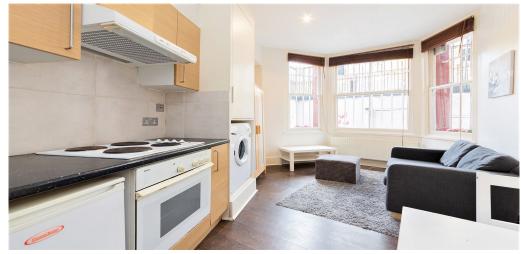

## 1 Bedroom Apartment To Rent In MAIDA VALE£ 330pw (£1430 pcm)

\*\*AVAILABLE JUNE\*\* This fantastic one bedroom apartment is set on the lower ground floor of a well presented period building in the heart of Maida Vale. The apartment has been completed to a modern standard throughout and offers flooded with natural light open plan reception room with a modern fitted kitchen, double bedroom and fully tiled shower room. Viewings highly recommended!!!E.P.C. RATING: E

**Property Features** 

. Beautiful tree lined street . Laminate Flooring . Fitted Kitchen . Close to local amenities . Close to Tube . Fantastic Transport Links . Zone 2 . Tiled bathroom . Open plan . Period Conversion . Excellent decorative order