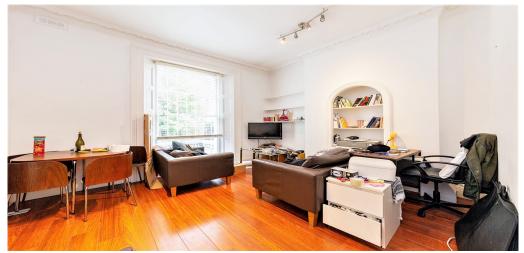

The property has been recently refurbished and offers high ceilings and neutral decor throughout, beautiful wood floors in the reception room and bedrooms and stone tiling in the kitchen and bathroom.

## **Property Features**

. Wood Floors . Dishwasher . Fitted Kitchen . Close to local amenities . Close to Tube . Fantastic Transport Links . Gas Central Heating . Good decorative order . Washer Dryer . Tiled bathroom . Period Conversion . Beautiful tree lined street