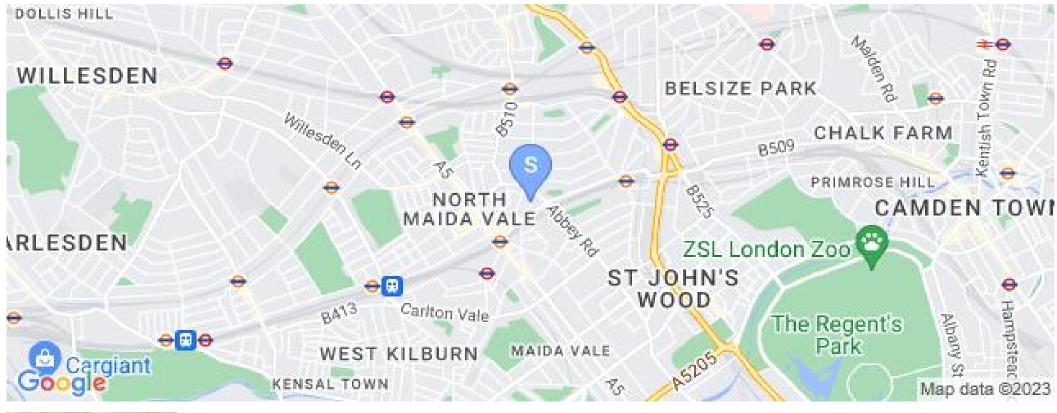

## **Place of Interest Locally**

Kilburn Park - 0.38 miles. West Hampstead - 0.48 miles. Finchley Road - 0.64 miles. Swiss Cottage - 0.67 miles. Maida Vale - 0.7 miles. St. John's Wood Station - 0.74 miles. Kilburn Station - 0.81 miles. Warwick Avenue Station - 1.17 miles. Hampstead - 1.26 miles. Belsize Park Station - 1.3 miles. Westbourne Park - 1.39 miles. Royal Oak - 1.43 miles. Willesden Green Station - 1.52 miles. Chalk Farm - 1.56 miles. Edgware Road Station - 1.65 miles.