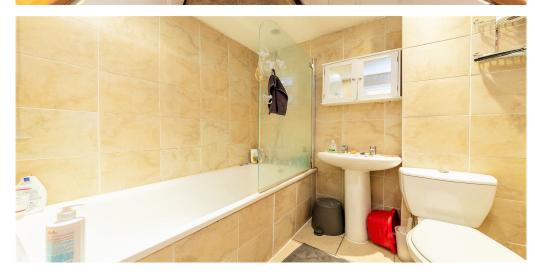

The property has been recently refurbished and offers high ceilings and neutral decor throughout, beautiful wood floors in the reception room and bedrooms and stone tiling in the kitchen and bathroom.

## **Property Features**

. Wood Floors . Dishwasher . Fitted Kitchen . Close to local amenities . Close to Tube . Fantastic Transport Links . Gas Central Heating . Good decorative order . Washer Dryer . Tiled bathroom . Period Conversion . Beautiful tree lined street