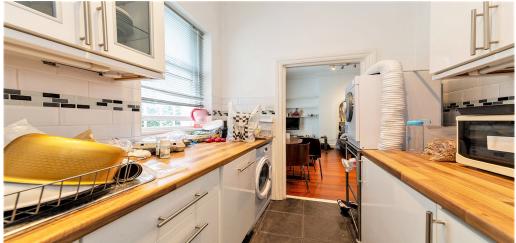

The property has been recently refurbished and offers high ceilings and neutral decor throughout, beautiful wood floors in the reception room and bedrooms and stone tiling in the kitchen and bathroom.

## **Property Features**

. Wood Floors . Dishwasher . Fitted Kitchen . Close to local amenities . Close to Tube . Fantastic Transport Links . Gas Central Heating . Good decorative order . Washer Dryer . Tiled bathroom . Period Conversion . Beautiful tree lined street