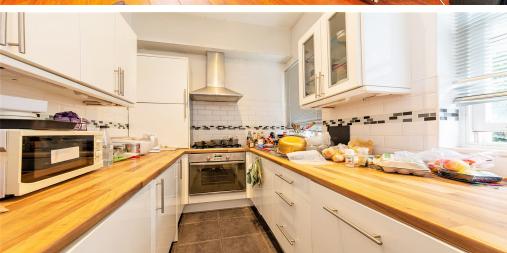

The property has been recently refurbished and offers high ceilings and neutral decor throughout, beautiful wood floors in the reception room and bedrooms and stone tiling in the kitchen and bathroom.

## **Property Features**

. Wood Floors . Dishwasher . Fitted Kitchen . Close to local amenities . Close to Tube . Fantastic Transport Links . Gas Central Heating . Good decorative order . Washer Dryer . Tiled bathroom . Period Conversion . Beautiful tree lined street