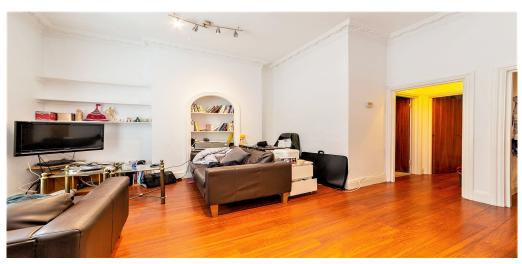

The property has been recently refurbished and offers high ceilings and neutral decor throughout, beautiful wood floors in the reception room and bedrooms and stone tiling in the kitchen and bathroom.

## **Property Features**

. Wood Floors . Dishwasher . Fitted Kitchen . Close to local amenities . Close to Tube . Fantastic Transport Links . Gas Central Heating . Good decorative order . Washer Dryer . Tiled bathroom . Period Conversion . Beautiful tree lined street