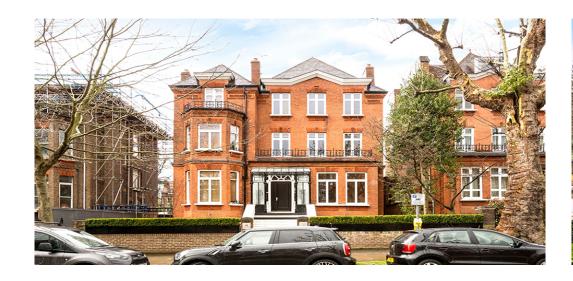

## Studio Apartment Flat Rent In HAMPSTEAD£ 250pw (£1083 pcm)

\*\*\*\*\*\*RENT INCLUDES CENTRAL HEATING\*\*\*\*\* This stunning bedsit is situated on the first floor of a highly impressive and imposing mansion building on Fitzjohns Avenue. The property offers wood floors, high ceilings, neutral decor and modern fixtures and fittings. The shower room is fully tiled and finished to a high standard. There is modern fully fitted shared kitchen with stone effect work surfaces and dark wood cabinets. You also have access to a huge, well-maintained communal garden to the rear of the property. The property is ideally situated between Swiss Cottage, Hampstead and Belsize Park Underground stations, with shops, cafes, bars and restaurants available in abundance in every direction from the property. There are fantastic transport links with Swiss Cottage (Jubilee Zone 2), Hampstead and Belsize Park (Northern Zone 2) Underground Stations all reached within an short walk. Bus routes are also available in abundance, with Finchley Road and Haverstock Hill a 4 and 7 minute walk from your door.