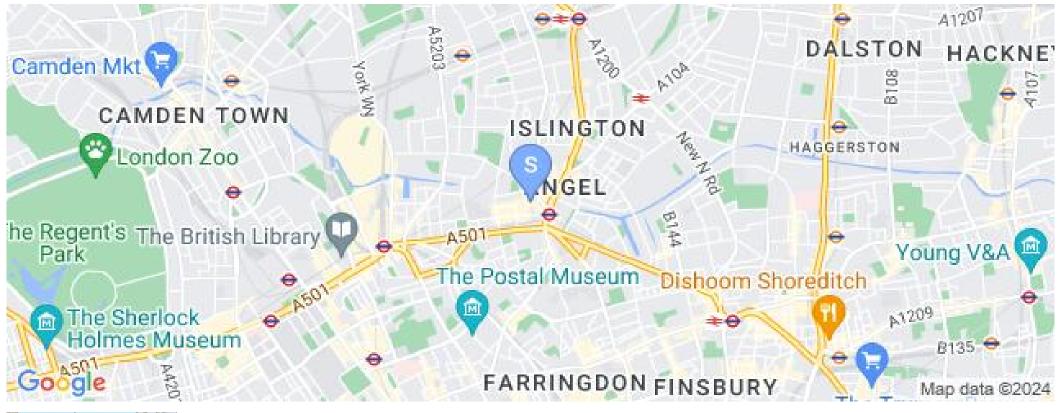

## 1 Bedroom Apartment Rent In ANGEL£ 410pw (£1777 pcm)

Black Katz are pleased to offer this very well presented one double bedroom property set on the top floor of a period conversion moments to Upper Street. This large one bedroom property comprises a large open plan kitchen lounge with great dining space, very modern integrated kitchen, wooden floors, very modern bathroom and good storage space. Chapel Market provides extensive amenities while Islington's vibrant Upper Street with its superb selection of shops, bars, restaurants is moments away. The closest underground stations are Angel (Northern Line) and King's Cross St. Pancras (Northern, Victoria, Piccadilly, Circle, Hammersmith & City, Metropolitan lines, National Rail and international rail services)