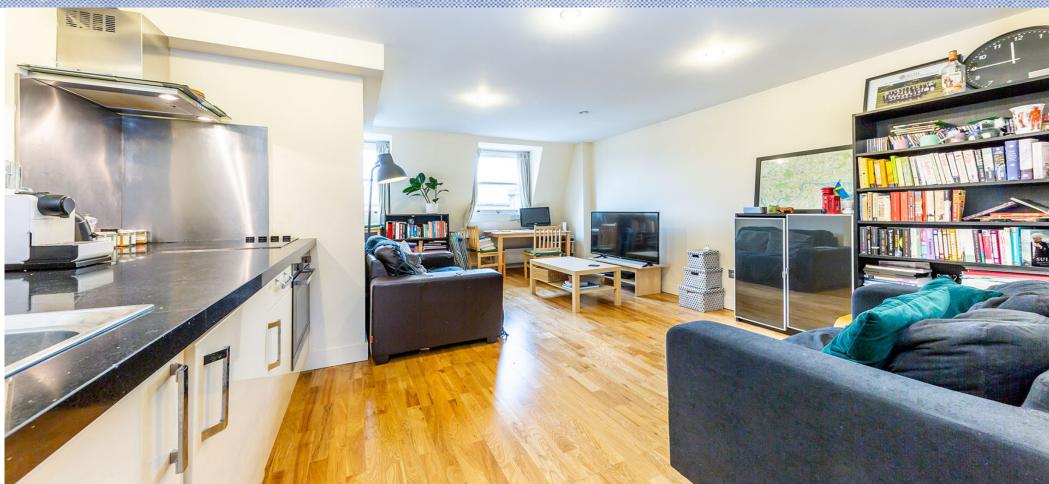

## 1 Bedroom Apartment Rent In ANGEL£ 410pw (£1777 pcm)

Black Katz are pleased to offer this very well presented one double bedroom property set on the top floor of a period conversion moments to Upper Street. This large one bedroom property comprises a large open plan kitchen lounge with great dining space, very modern integrated kitchen, wooden floors, very modern bathroom and good storage space. Chapel Market provides extensive amenities while Islington's vibrant Upper Street with its superb selection of shops, bars, restaurants is moments away. The closest underground stations are Angel (Northern Line) and King's Cross St. Pancras (Northern, Victoria, Piccadilly, Circle, Hammersmith & City, Metropolitan lines, National Rail and international rail services)

## **Property Features**

. Wood Floors . Washing Machine . Luxury Appliances . Fitted Kitchen . Close to local amenities . Close to Tube . Fantastic Transport Links . Zone 1 . Tiled bathroom . Open plan . Period Conversion . Victorian conversion . Gas Central Heating . Excellent decorative order . Spacious Living Room . Granite work surfaces