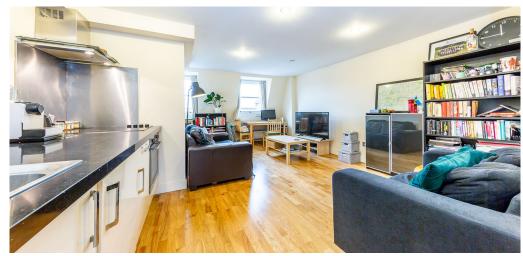

## 1 Bedroom Apartment Rent In ANGEL£ 410pw (£1777 pcm)

Black Katz are pleased to offer this very well presented one double bedroom property set on the top floor of a period conversion moments to Upper Street. This large one bedroom property comprises a large open plan kitchen lounge with great dining space, very modern integrated kitchen, wooden floors, very modern bathroom and good storage space. Chapel Market provides extensive amenities while Islington's vibrant Upper Street with its superb selection of shops, bars, restaurants is moments away. The closest underground stations are Angel (Northern Line) and King's Cross St. Pancras (Northern, Victoria, Piccadilly, Circle, Hammersmith & City, Metropolitan lines, National Rail and international rail services)

## **Property Features**

. Wood Floors . Washing Machine . Luxury Appliances . Fitted Kitchen . Close to local amenities . Close to Tube . Fantastic Transport Links . Zone 1 . Tiled bathroom . Open plan . Period Conversion . Victorian conversion . Gas Central Heating . Excellent decorative order . Spacious Living Room . Granite work surfaces