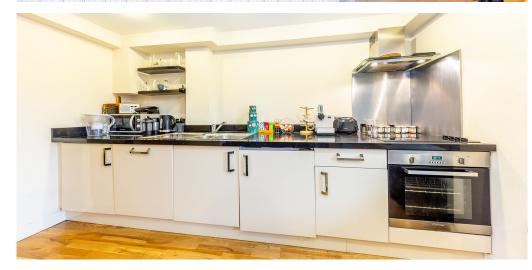

## 1 Bedroom Apartment Rent In ANGEL£ 410pw (£1777 pcm)

Black Katz are pleased to offer this very well presented one double bedroom property set on the top floor of a period conversion moments to Upper Street. This large one bedroom property comprises a large open plan kitchen lounge with great dining space, very modern integrated kitchen, wooden floors, very modern bathroom and good storage space. Chapel Market provides extensive amenities while Islington's vibrant Upper Street with its superb selection of shops, bars, restaurants is moments away. The closest underground stations are Angel (Northern Line) and King's Cross St. Pancras (Northern, Victoria, Piccadilly, Circle, Hammersmith & City, Metropolitan lines, National Rail and international rail services)

## **Property Features**

. Wood Floors . Washing Machine . Luxury Appliances . Fitted Kitchen . Close to local amenities . Close to Tube . Fantastic Transport Links . Zone 1 . Tiled bathroom . Open plan . Period Conversion . Victorian conversion . Gas Central Heating . Excellent decorative order . Spacious Living Room . Granite work surfaces