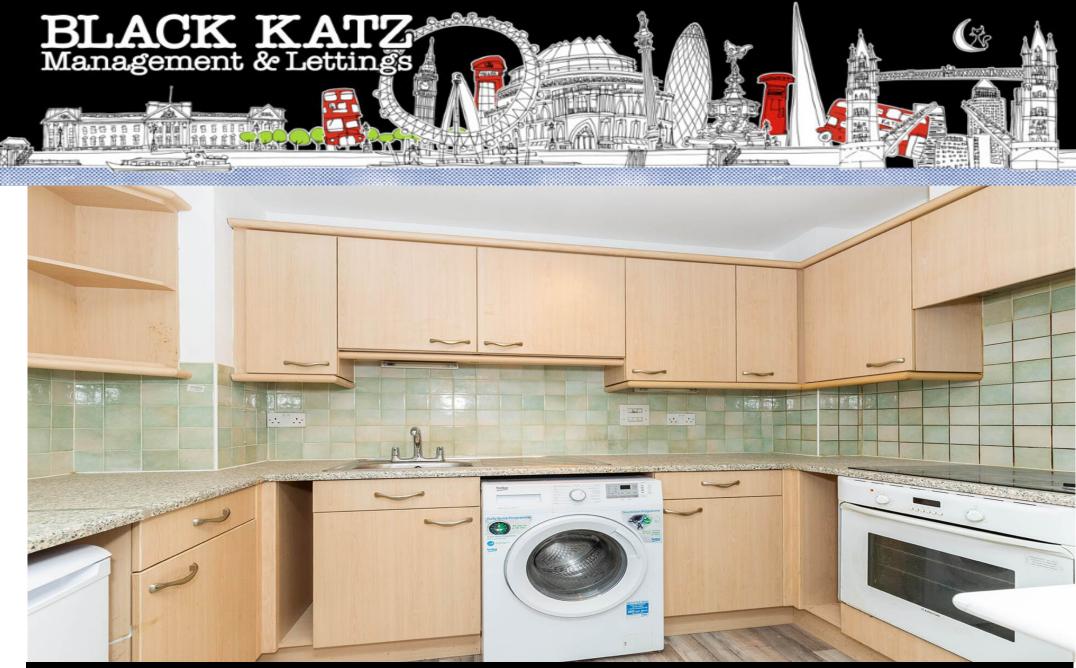

## 1 Bedroom Apartment To Rent In Aldgate / Whitechapel£ 415pw (£1800 pcm)

< & nbsp; refurbished 1 bedroom property located on the 1st floor of a purpose built building with concierge. The property consists of wood floors throughout, a tiled bathroom, open plan kitchen lounge with fitted appliances, the property also has ample amounts of storage. There is also an added bonus of of a communal terrace for residants.</p>Commercial Road is very well served by the amenities around Whitechapel and Shadwell and is well served by the stations at Aldgate East (District and Hammersmith and City Line), Whitechapel and Shadwell DLR.E.P.C. RATING: B

**Property Features** 

. Communal roof terrace . Wood Floors . Washing Machine . Fitted Kitchen . Close to local amenities . Close to Tube . Fantastic Transport Links . Zone 1 . Zone 2 . 5 weeks deposit . Tiled bathroom . Open plan . Private Development . Purpose built development . Managed by Black Katz for your peace of mind . Double Glazed . Excellent decorative order . Spacious Living Room