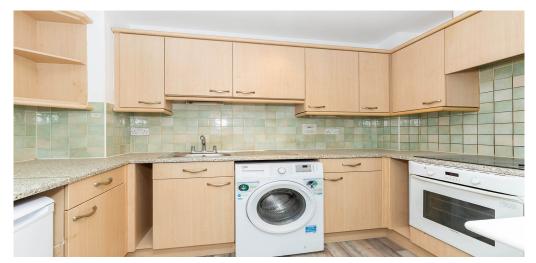

## 1 Bedroom Apartment Rent In Aldgate / Whitechapel£ 360 p/w (£1560 pcm)

<strong>++ VIDEO VIEWING AVAILABLE ++</strong>A newly refurbished 1 bedroom property located on the 1st floor of a purpose built building with concierge. The property consists of wood floors throughout, a tiled bathroom, open plan kitchen lounge with fitted appliances, the property also has ample amounts of storage.Commercial Road is very well served by the amenities around Whitechapel and Shadwell and is well served by the stations at Aldage East (District and Hammersmith and City Line), Whitechapel and Shadwell DLR.

## **Property Features**

. Wood Floors . Washing Machine . Fitted Kitchen . Close to local amenities . Close to Tube . Fantastic Transport Links . Zone 1 . Zone 2 . 5 weeks deposit . Tiled bathroom . Open plan . Private Development . Managed by Black Katz for your peace of mind . Double Glazed . Excellent decorative order . Spacious Living Room