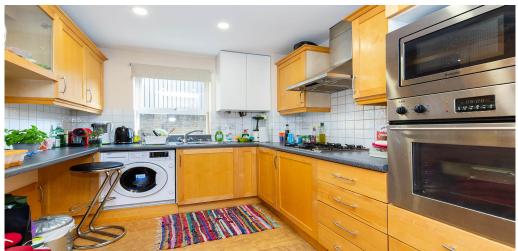

## 1 Bedroom Apartment To Rent In Aldgate / Tower Hill£ 425pw (£1841 pcm)

A Stunning one bedroom one bathroom apartment on Ensign Street, E1. Located a stone's throw from Zone One Tube, Tower Bridge, St Katharine's Docks, The City and much much more.<br/>
/> City and much much more.<br/>
/> This property offers a spacious lounge, a modern fitted kitchen, one large bedroom and a tiled bathroom. The living space a vast and benefiting from opening doors to a terrace. Aldgate Station and Tower Hill Station only a few minutes walk away from the property, allowing for easy access to East and Central London.

## **Property Features**

. Roof Terrace . Beautiful tree lined street . Wood Floors . Washing Machine . Luxury Appliances . Fitted Kitchen . Separate kitchen . Close to local amenities . Close to Tube . Fantastic Transport Links . Zone 1 . 5 weeks deposit . Tiled bathroom . Private Development . Purpose built development . Gas Central Heating . Double Glazed . Good decorative order . Spacious Living Room