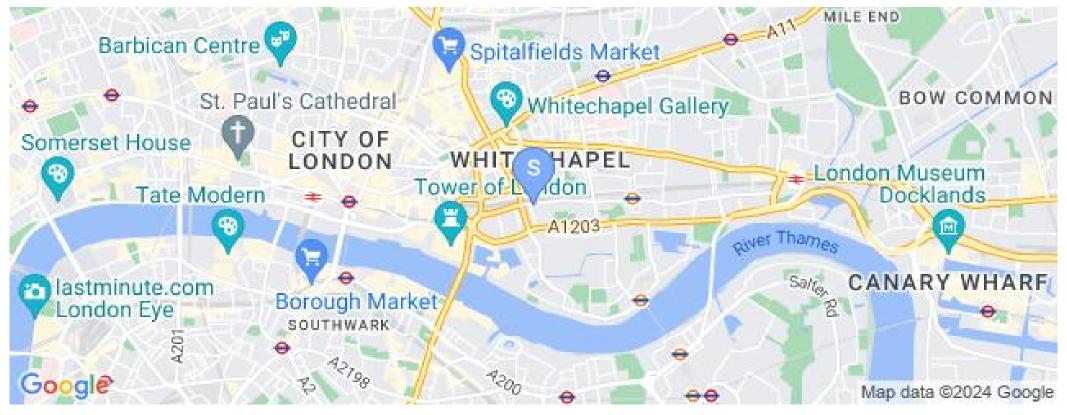

## 1 Bedroom Apartment To Rent In Aldgate / Tower Hill£ 425pw (£1841 pcm)

A Stunning one bedroom one bathroom apartment on Ensign Street, E1. Located a stone's throw from Zone One Tube, Tower Bridge, St Katharine's Docks, The City and much much more.<br/>
/> City and much much more.<br/>
/> This property offers a spacious lounge, a modern fitted kitchen, one large bedroom and a tiled bathroom. The living space a vast and benefiting from opening doors to a terrace. Aldgate Station and Tower Hill Station only a few minutes walk away from the property, allowing for easy access to East and Central London.