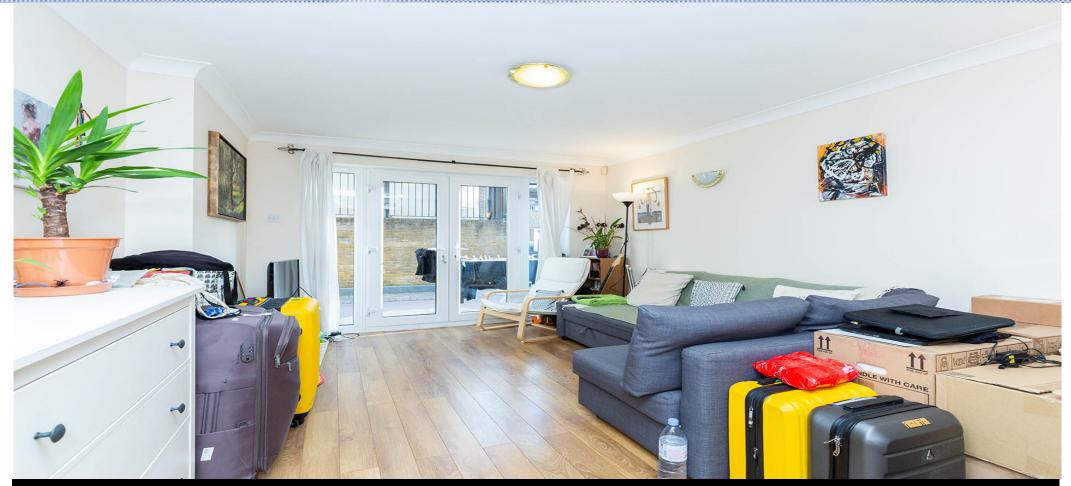

## 1 Bedroom Apartment To Rent In Aldgate / Tower Hill£ 425pw (£1841 pcm)

A Stunning one bedroom one bathroom apartment on Ensign Street, E1. Located a stone's throw from Zone One Tube, Tower Bridge, St Katharine's Docks, The City and much much more.<br/>
/> City and much much more.<br/>
/> This property offers a spacious lounge, a modern fitted kitchen, one large bedroom and a tiled bathroom. The living space a vast and benefiting from opening doors to a terrace. Aldgate Station and Tower Hill Station only a few minutes walk away from the property, allowing for easy access to East and Central London.

## **Property Features**

. Roof Terrace . Beautiful tree lined street . Wood Floors . Washing Machine . Luxury Appliances . Fitted Kitchen . Separate kitchen . Close to local amenities . Close to Tube . Fantastic Transport Links . Zone 1 . 5 weeks deposit . Tiled bathroom . Private Development . Purpose built development . Gas Central Heating . Double Glazed . Good decorative order . Spacious Living Room