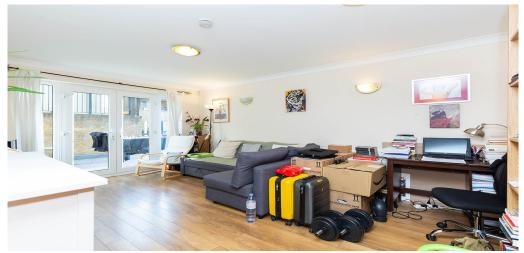

## 1 Bedroom Apartment To Rent In Aldgate / Tower Hill£ 425pw (£1841 pcm)

A Stunning one bedroom one bathroom apartment on Ensign Street, E1. Located a stone's throw from Zone One Tube, Tower Bridge, St Katharine's Docks, The City and much much more.<br/>
/> City and much much more.<br/>
/> This property offers a spacious lounge, a modern fitted kitchen, one large bedroom and a tiled bathroom. The living space a vast and benefiting from opening doors to a terrace. Aldgate Station and Tower Hill Station only a few minutes walk away from the property, allowing for easy access to East and Central London.

## **Property Features**

. Roof Terrace . Beautiful tree lined street . Wood Floors . Washing Machine . Luxury Appliances . Fitted Kitchen . Separate kitchen . Close to local amenities . Close to Tube . Fantastic Transport Links . Zone 1 . 5 weeks deposit . Tiled bathroom . Private Development . Purpose built development . Gas Central Heating . Double Glazed . Good decorative order . Spacious Living Room