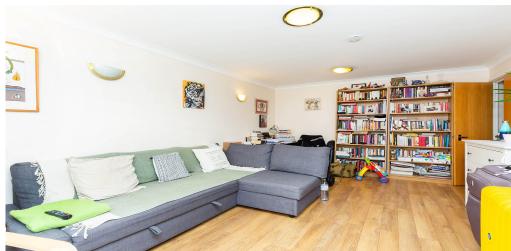

## 1 Bedroom Apartment To Rent In Aldgate / Tower Hill£ 425pw (£1841 pcm)

A Stunning one bedroom one bathroom apartment on Ensign Street, E1. Located a stone's throw from Zone One Tube, Tower Bridge, St Katharine's Docks, The City and much much more.<br/>
/> City and much much more.<br/>
/> This property offers a spacious lounge, a modern fitted kitchen, one large bedroom and a tiled bathroom. The living space a vast and benefiting from opening doors to a terrace. Aldgate Station and Tower Hill Station only a few minutes walk away from the property, allowing for easy access to East and Central London.

## **Property Features**

. Roof Terrace . Beautiful tree lined street . Wood Floors . Washing Machine . Luxury Appliances . Fitted Kitchen . Separate kitchen . Close to local amenities . Close to Tube . Fantastic Transport Links . Zone 1 . 5 weeks deposit . Tiled bathroom . Private Development . Purpose built development . Gas Central Heating . Double Glazed . Good decorative order . Spacious Living Room