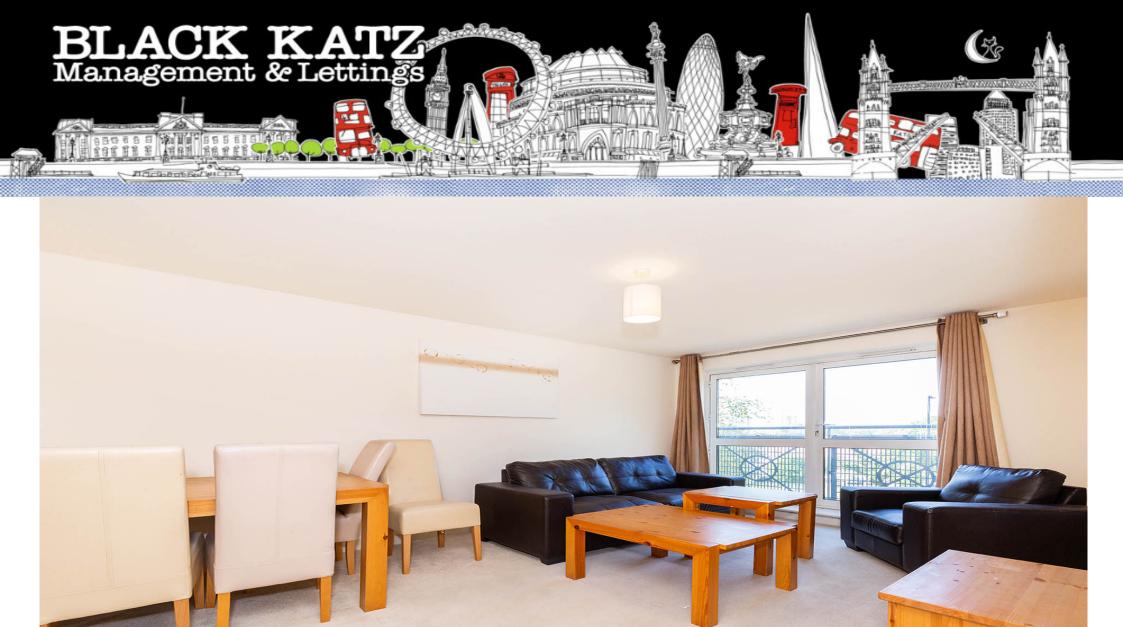

## 1 Bedroom Apartment To Rent In Bounds Green£ 357pw (£1547 pcm)

Set in a lovely development this one bedroom flat offers a large and comfortable open plan living area with a Juilette Balcony, fully fitted kitchen, tiled bathroom with bath, a generous double bedroom and carpets throughout.It also benefits from being only 0.5 miles from Bounds Green Station (Piccadilly Line) and the array of local amenities.E.P.C. RATING: B

**Property Features** 

. Laminate Flooring . Zone 3 . 5 weeks deposit . Tiled bathroom . Open plan . Purpose built development . Excellent decorative order . Spacious Living Room . Juilette Balcony