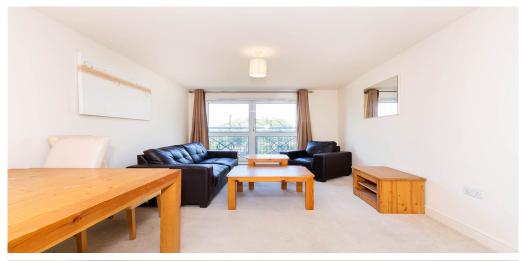

## 1 Bedroom Apartment To Rent In Bounds Green£ 357pw (£1547 pcm)

Set in a lovely development this one bedroom flat offers a large and comfortable open plan living area with a Juilette Balcony, fully fitted kitchen, tiled bathroom with bath, a generous double bedroom and carpets throughout.It also benefits from being only 0.5 miles from Bounds Green Station (Piccadilly Line) and the array of local amenities.E.P.C. RATING: B

**Property Features** 

. Laminate Flooring . Zone 3 . 5 weeks deposit . Tiled bathroom . Open plan . Purpose built development . Excellent decorative order . Spacious Living Room . Juilette Balcony