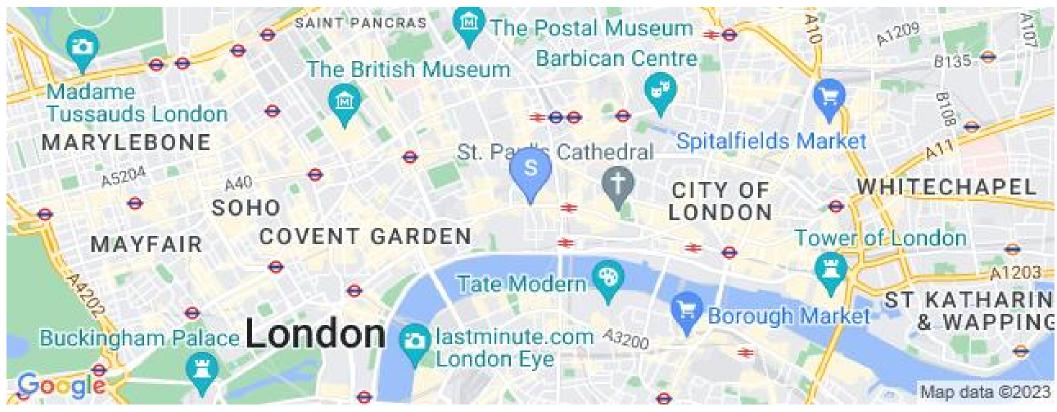

## **Place of Interest Locally**

City of London School - 0.44 miles. St Clement Danes C Of E Primary School - 0.48 miles. Waterloo Station - 0.79 miles. Charing Cross Station - 0.84 miles. St George's Cathedral Catholic Primary School - 1.1 miles. London Bridge - 1.16 miles. Liverpool Street Station - 1.19 miles. Notre Dame Roman Catholic Girls' School - 1.2 miles. Cleveland Street Car Park - 1.34 miles. St Pancras International - 1.41 miles. Euston - 1.48 miles. Southwark Borough Council Municipal Offices (Walworth Road) - 1.69 miles. The Grove Nursery & Preschool - 1.81 miles. Jane Packer Flowers - 1.84 miles. Lambeth School of Art - 1.94 miles.