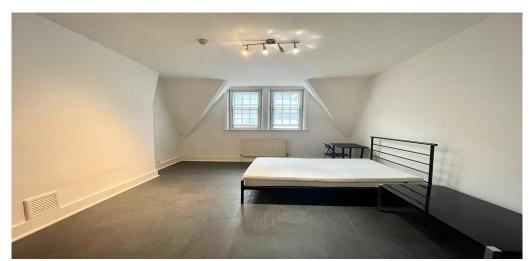

## 1 Bedroom Apartment To Rent In Chancery Lane£ 450 p.w. (Includes gas, electric and water bills). (£1950 pcm)

--Available April---This beautiful completely redecorated larger than average one bedroomed apartment is superbly located to either Blackfriars Station (District & amp; Circle lines & amp; Overground), Offering approximately 485 Sq. Ft. of living and entertaining & nbsp; & nbsp; & nbsp; & chancery Lane Station (Central line), City Thames link(Overground) and Temple Station (District & amp; Circle Lines). Boasting wooden floors throughout, stylish neutral decor, contemporary brand new hotel style bathroom and an abundance of space and light in the extremely large open plan kitchen reception room. (Includes gas, electric and water bills).E.P.C. RATING: C

## **Property Features**

. Wood Floors . Close to local amenities . Close to Tube . Fantastic Transport Links . Zone 1 . 5 weeks deposit . Inclusive gas, water, electricity . Walk in shower . Open plan . Period Conversion . Recently Decorated . Spacious Living Room