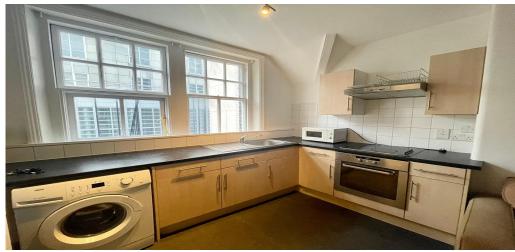

## 1 Bedroom Apartment To Rent In Chancery Lane£ 450 p.w. (Includes gas, electric and water bills). (£1950 pcm)

--Available April---This beautiful completely redecorated larger than average one bedroomed apartment is superbly located to either Blackfriars Station (District & amp; Circle lines & amp; Overground), Offering approximately 485 Sq. Ft. of living and entertaining & nbsp; & nbsp; & nbsp; & chancery Lane Station (Central line), City Thames link(Overground) and Temple Station (District & amp; Circle Lines). Boasting wooden floors throughout, stylish neutral decor, contemporary brand new hotel style bathroom and an abundance of space and light in the extremely large open plan kitchen reception room. (Includes gas, electric and water bills).E.P.C. RATING: C

## **Property Features**

. Wood Floors . Close to local amenities . Close to Tube . Fantastic Transport Links . Zone 1 . 5 weeks deposit . Inclusive gas, water, electricity . Walk in shower . Open plan . Period Conversion . Recently Decorated . Spacious Living Room