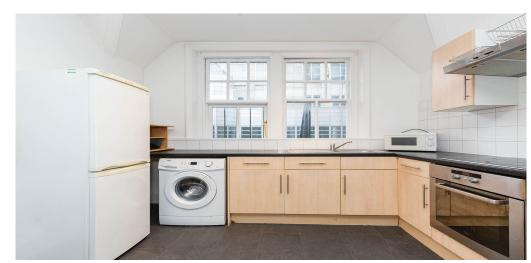

## **Property Features**

Laminate Flooring . Washing Machine . Fitted Kitchen . Close to local amenities . Close to Tube . Fantastic Transport Links . Zone 1 . 5 weeks deposit . Tiled bathroom . Open plan . Period Conversion . Edwardian conversion . Gas Central Heating . Excellent decorative order . Spacious Living Room