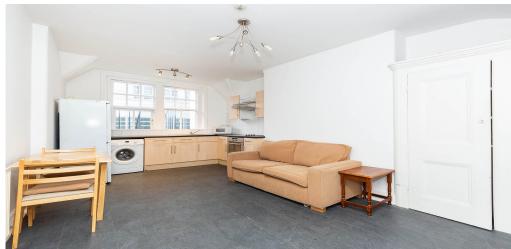

## **Property Features**

Laminate Flooring . Washing Machine . Fitted Kitchen . Close to local amenities . Close to Tube . Fantastic Transport Links . Zone 1 . 5 weeks deposit . Tiled bathroom . Open plan . Period Conversion . Edwardian conversion . Gas Central Heating . Excellent decorative order . Spacious Living Room