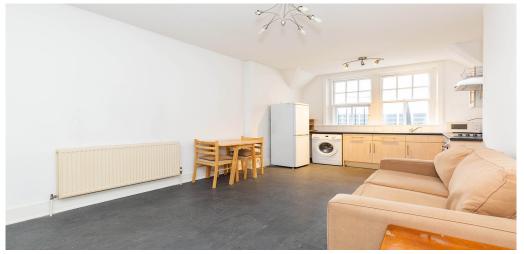

## **Property Features**

Laminate Flooring . Washing Machine . Fitted Kitchen . Close to local amenities . Close to Tube . Fantastic Transport Links . Zone 1 . 5 weeks deposit . Tiled bathroom . Open plan . Period Conversion . Edwardian conversion . Gas Central Heating . Excellent decorative order . Spacious Living Room