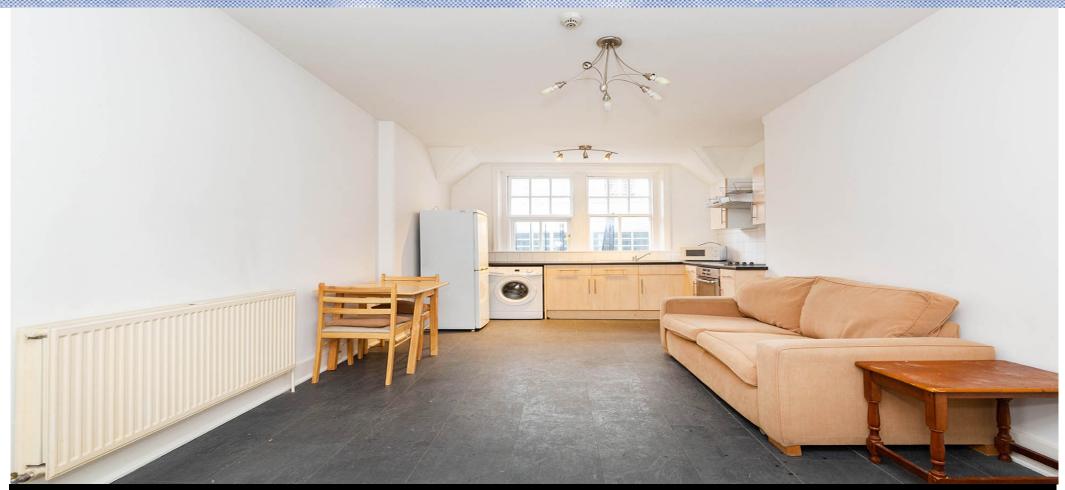

## **Property Features**

Laminate Flooring . Washing Machine . Fitted Kitchen . Close to local amenities . Close to Tube . Fantastic Transport Links . Zone 1 . 5 weeks deposit . Tiled bathroom . Open plan . Period Conversion . Edwardian conversion . Gas Central Heating . Excellent decorative order . Spacious Living Room