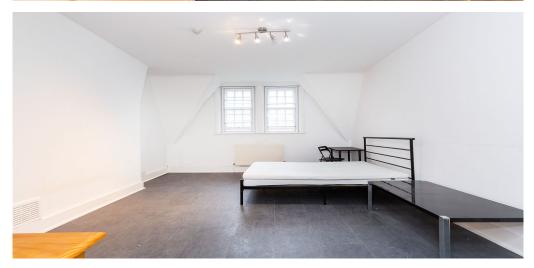

## **Property Features**

Laminate Flooring . Washing Machine . Fitted Kitchen . Close to local amenities . Close to Tube . Fantastic Transport Links . Zone 1 . 5 weeks deposit . Tiled bathroom . Open plan . Period Conversion . Edwardian conversion . Gas Central Heating . Excellent decorative order . Spacious Living Room