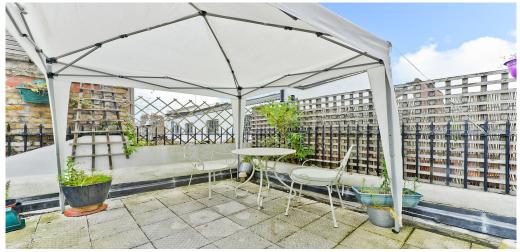

## 1 Bedroom Apartment To Rent In Clapham Old Town£ 340 p.w (£1474 pcm)

--Available 7th March--This beautiful first floor one bedroomed Victorian conversion is located on the borders of the ever desirable area of "Clapham Old Town" and benefits from a charming private roof terrace. Bright and airy and incorporates period charm with contemporary living. Recently redecorated throughout with fresh, clean white walls solid oak wooden flooring and period features and offering approximately 365 Sq.Ft of living and entertaining space. . This well appointed property comprises of an open plan kitchen reception room with white gloss units and breakfast bar, big windows flooding everywhere with natural light and good storage. Modern, stylish bathroom and tranquil good sized bedroom. Superbly located minutes from Wandsworth Road over ground station or within a ten minutes walk to either Clapham Common or Clapham North Tube Stations (Northern Line) or Clapham High Street Overground. The green open spaces of Clapham Common and the many delights of Clapham High Street are also easily accessible.

## **Property Features**

. Roof Terrace . Beautiful tree lined street . Wood Floors . Washing Machine . Close to local amenities . Fantastic Transport Links . Zone 2 . 5 weeks deposit . Tiled bathroom . Open plan . Period Conversion . Gas Central Heating . Central Heating