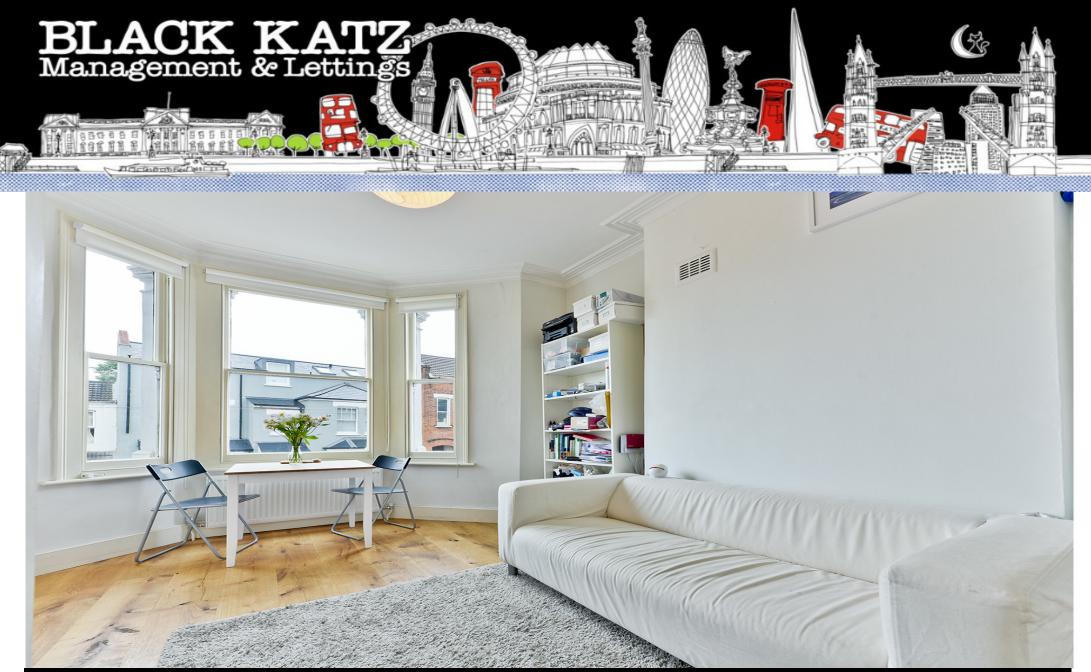

## 1 Bedroom Apartment To Rent In Clapham Old Town£ 340 p.w (£1474 pcm)

--Available 7th March--This beautiful first floor one bedroomed Victorian conversion is located on the borders of the ever desirable area of "Clapham Old Town" and benefits from a charming private roof terrace. Bright and airy and incorporates period charm with contemporary living. Recently redecorated throughout with fresh, clean white walls solid oak wooden flooring and period features and offering approximately 365 Sq.Ft of living and entertaining space. . This well appointed property comprises of an open plan kitchen reception room with white gloss units and breakfast bar, big windows flooding everywhere with natural light and good storage. Modern, stylish bathroom and tranquil good sized bedroom. Superbly located minutes from Wandsworth Road over ground station or within a ten minutes walk to either Clapham Common or Clapham North Tube Stations (Northern Line) or Clapham High Street Overground. The green open spaces of Clapham Common and the many delights of Clapham High Street are also easily accessible.

## **Property Features**

. Roof Terrace . Beautiful tree lined street . Wood Floors . Washing Machine . Close to local amenities . Fantastic Transport Links . Zone 2 . 5 weeks deposit . Tiled bathroom . Open plan . Period Conversion . Gas Central Heating . Central Heating