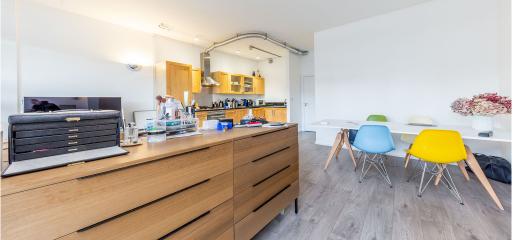

## 1 Bedroom Apartment Rent In DALSTON/HAGGERSTON£ 439pw (£1900 pcm)

Slack Katz are pleased to offer this spacious live/work one bedroom apartment with loft style features in a modern private development. The property has a large open plan kitchen/living area, with a modern fitted Kitchen, modern tiled bathroom, lofty high ceilings and floor to ceiling windows flooding the flat with great natural light and giving a fantastic sense of space. The apartment also has the added benefit of a private terrace. The apartment is situated on the first floor of a modern private development with a lift. Kingsland Road offers the fantastic transport links and amenities of Dalston, Hoxton, Haggerston and Shoreditch.\*This property is rented directly from the landlord, Grainger, one of the UK's leading professional landlords, with over 100 years of experience. Grainger is committed to providing excellent customer service and offer low and transparent fees with long term, flexible tenancies. Grainger is accredited and regulated by a number of third party organisations including the London Rental Standard.\*\*VIRTUAL TOUR:a href="https://www.youtube.com/watch?v=tmlCmCzGzVA">https://www.youtube.com/watch?v=tmlCmCzGzVA</a>E.P.C. RATING: C

## **Property Features**

. Roof Terrace . Wood Floors . Washing Machine . Dishwasher . Luxury Appliances . Fitted Kitchen . Close to local amenities . Close to Tube . Fantastic Transport Links . Zone 2 . 5 weeks deposit . Tiled bathroom . Open plan . Double Height Ceilings . Private Development . Warehouse conversion . Gas Central Heating . Central Heating . Double Glazed . Excellent decorative order