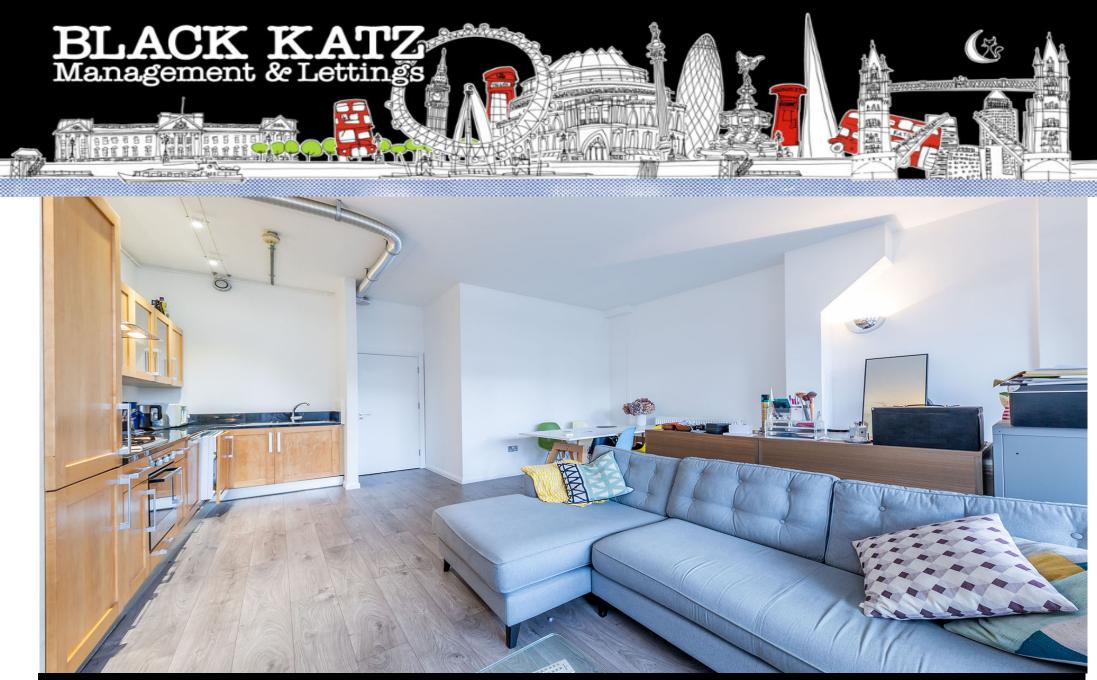

## 1 Bedroom Apartment Rent In DALSTON/HAGGERSTON£ 439pw (£1900 pcm)

Slack Katz are pleased to offer this spacious live/work one bedroom apartment with loft style features in a modern private development. The property has a large open plan kitchen/living area, with a modern fitted Kitchen, modern tiled bathroom, lofty high ceilings and floor to ceiling windows flooding the flat with great natural light and giving a fantastic sense of space. The apartment also has the added benefit of a private terrace. The apartment is situated on the first floor of a modern private development with a lift. Kingsland Road offers the fantastic transport links and amenities of Dalston, Hoxton, Haggerston and Shoreditch.\*This property is rented directly from the landlord, Grainger, one of the UK's leading professional landlords, with over 100 years of experience. Grainger is committed to providing excellent customer service and offer low and transparent fees with long term, flexible tenancies. Grainger is accredited and regulated by a number of third party organisations including the London Rental Standard.\*\*VIRTUAL TOUR:a href="https://www.youtube.com/watch?v=tmlCmCzGzVA">https://www.youtube.com/watch?v=tmlCmCzGzVA</a>E.P.C. RATING: C

## **Property Features**

. Roof Terrace . Wood Floors . Washing Machine . Dishwasher . Luxury Appliances . Fitted Kitchen . Close to local amenities . Close to Tube . Fantastic Transport Links . Zone 2 . 5 weeks deposit . Tiled bathroom . Open plan . Double Height Ceilings . Private Development . Warehouse conversion . Gas Central Heating . Central Heating . Double Glazed . Excellent decorative order