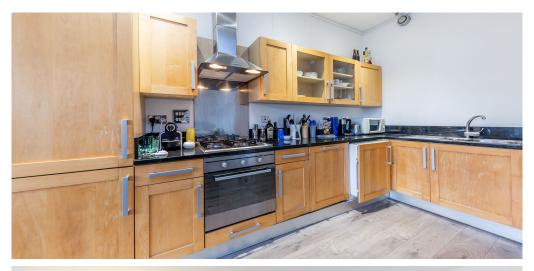

## 1 Bedroom Apartment Rent In DALSTON/HAGGERSTON£ 439pw (£1900 pcm)

Slack Katz are pleased to offer this spacious live/work one bedroom apartment with loft style features in a modern private development. The property has a large open plan kitchen/living area, with a modern fitted Kitchen, modern tiled bathroom, lofty high ceilings and floor to ceiling windows flooding the flat with great natural light and giving a fantastic sense of space. The apartment also has the added benefit of a private terrace. The apartment is situated on the first floor of a modern private development with a lift. Kingsland Road offers the fantastic transport links and amenities of Dalston, Hoxton, Haggerston and Shoreditch.\*This property is rented directly from the landlord, Grainger, one of the UK's leading professional landlords, with over 100 years of experience. Grainger is committed to providing excellent customer service and offer low and transparent fees with long term, flexible tenancies. Grainger is accredited and regulated by a number of third party organisations including the London Rental Standard.\*\*VIRTUAL TOUR:a href="https://www.youtube.com/watch?v=tmlCmCzGzVA">https://www.youtube.com/watch?v=tmlCmCzGzVA</a>E.P.C. RATING: C

## **Property Features**

. Roof Terrace . Wood Floors . Washing Machine . Dishwasher . Luxury Appliances . Fitted Kitchen . Close to local amenities . Close to Tube . Fantastic Transport Links . Zone 2 . 5 weeks deposit . Tiled bathroom . Open plan . Double Height Ceilings . Private Development . Warehouse conversion . Gas Central Heating . Central Heating . Double Glazed . Excellent decorative order