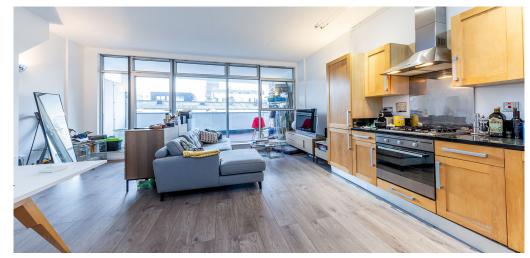

## 1 Bedroom Apartment Rent In DALSTON/HAGGERSTON£ 439pw (£1900 pcm)

Slack Katz are pleased to offer this spacious live/work one bedroom apartment with loft style features in a modern private development. The property has a large open plan kitchen/living area, with a modern fitted Kitchen, modern tiled bathroom, lofty high ceilings and floor to ceiling windows flooding the flat with great natural light and giving a fantastic sense of space. The apartment also has the added benefit of a private terrace. The apartment is situated on the first floor of a modern private development with a lift. Kingsland Road offers the fantastic transport links and amenities of Dalston, Hoxton, Haggerston and Shoreditch.\*This property is rented directly from the landlord, Grainger, one of the UK's leading professional landlords, with over 100 years of experience. Grainger is committed to providing excellent customer service and offer low and transparent fees with long term, flexible tenancies. Grainger is accredited and regulated by a number of third party organisations including the London Rental Standard.\*\*VIRTUAL TOUR:a href="https://www.youtube.com/watch?v=tmlCmCzGzVA">https://www.youtube.com/watch?v=tmlCmCzGzVA</a>E.P.C. RATING: C

## **Property Features**

. Roof Terrace . Wood Floors . Washing Machine . Dishwasher . Luxury Appliances . Fitted Kitchen . Close to local amenities . Close to Tube . Fantastic Transport Links . Zone 2 . 5 weeks deposit . Tiled bathroom . Open plan . Double Height Ceilings . Private Development . Warehouse conversion . Gas Central Heating . Central Heating . Double Glazed . Excellent decorative order