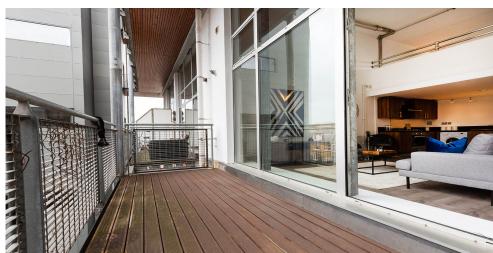

## 1 Bedroom Apartment Rent In DALSTON/HAGGERSTON£ 450pw (£1950 pcm)

<strong>++ VIDEO VIEWING AVAILABLE ++</strong>Black Katz are pleased to offer this stunning newly refurbished live/work&nbsp;apartment with loft style features in a modern private development. The property has a large open plan kitchen/living area, modern bathroom, lofty ceilings and floor to ceiling windows affording the flat great natural light and a fantastic sense of space. The apartment also has the added benefit of a private terrace and a communal terrace. The apartment is situated on the third&nbsp;floor of a modern private development with a lift. Kingsland Road offers the fantastic transport links and amenities of Dalston, Hoxton, Haggerston and Shoreditch.\*\*This property is rented directly from the landlord, Grainger, one of the UKs leading professional landlords, with over 100 years of experience. Grainger is committed to providing excellent customer service and offer low and transparent fees with long term, flexible tenancies. Grainger is accredited and regulated by a number of third party organisations including the London Rental Standard.\*\*E.P.C. RATING: B

## **Property Features**

. Roof Terrace . Balcony . Wood Floors . Washing Machine . Luxury Appliances . Fitted Kitchen . Close to local amenities . Fantastic Transport Links . Zone 2 . 5 weeks deposit . Tiled bathroom . Open plan . Arranged over two floors . Double Height Ceilings . Private Development . Warehouse conversion . Gas Central Heating . Central Heating . Double Glazed . Excellent decorative order . Spacious Living Room . Granite work surfaces