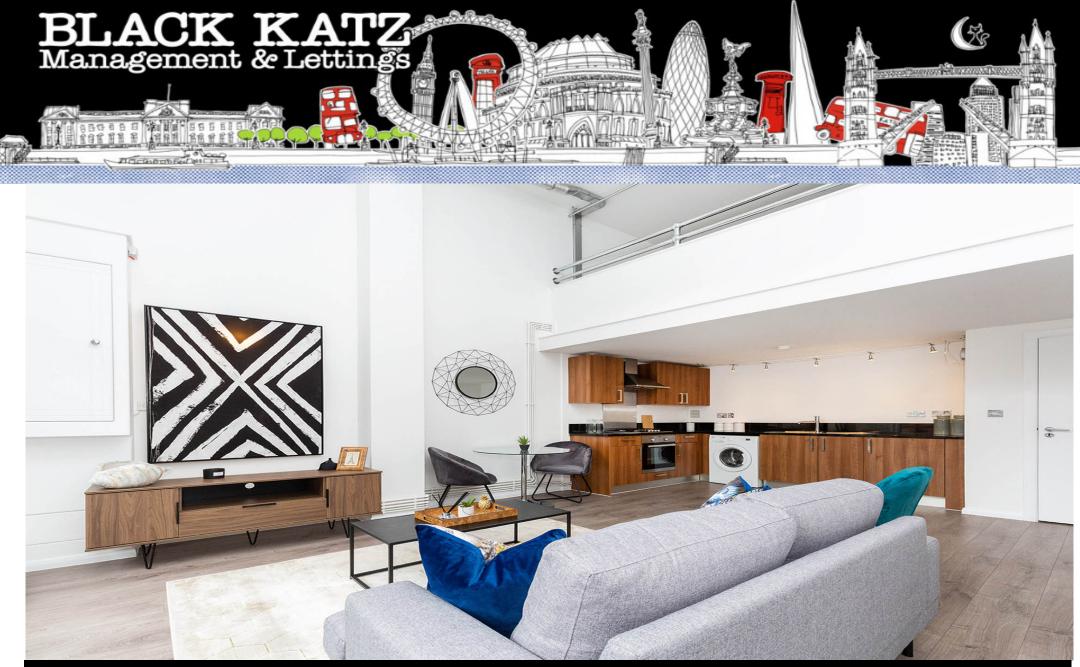

## 1 Bedroom Apartment Rent In DALSTON/HAGGERSTON£ 450pw (£1950 pcm)

<strong>++ VIDEO VIEWING AVAILABLE ++</strong>Black Katz are pleased to offer this stunning newly refurbished live/work&nbsp;apartment with loft style features in a modern private development. The property has a large open plan kitchen/living area, modern bathroom, lofty ceilings and floor to ceiling windows affording the flat great natural light and a fantastic sense of space. The apartment also has the added benefit of a private terrace and a communal terrace. The apartment is situated on the third&nbsp;floor of a modern private development with a lift. Kingsland Road offers the fantastic transport links and amenities of Dalston, Hoxton, Haggerston and Shoreditch.\*\*This property is rented directly from the landlord, Grainger, one of the UKs leading professional landlords, with over 100 years of experience. Grainger is committed to providing excellent customer service and offer low and transparent fees with long term, flexible tenancies. Grainger is accredited and regulated by a number of third party organisations including the London Rental Standard.\*\*E.P.C. RATING: B

## **Property Features**

. Roof Terrace . Balcony . Wood Floors . Washing Machine . Luxury Appliances . Fitted Kitchen . Close to local amenities . Fantastic Transport Links . Zone 2 . 5 weeks deposit . Tiled bathroom . Open plan . Arranged over two floors . Double Height Ceilings . Private Development . Warehouse conversion . Gas Central Heating . Central Heating . Double Glazed . Excellent decorative order . Spacious Living Room . Granite work surfaces