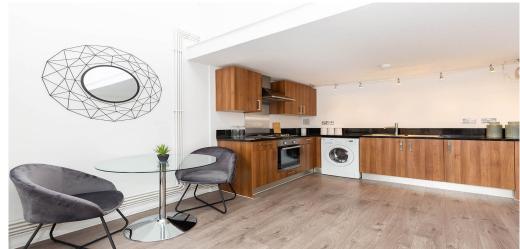

## 1 Bedroom Apartment Rent In DALSTON/HAGGERSTON£ 450pw (£1950 pcm)

<strong>++ VIDEO VIEWING AVAILABLE ++</strong>Black Katz are pleased to offer this stunning newly refurbished live/work&nbsp;apartment with loft style features in a modern private development. The property has a large open plan kitchen/living area, modern bathroom, lofty ceilings and floor to ceiling windows affording the flat great natural light and a fantastic sense of space. The apartment also has the added benefit of a private terrace and a communal terrace. The apartment is situated on the third&nbsp;floor of a modern private development with a lift. Kingsland Road offers the fantastic transport links and amenities of Dalston, Hoxton, Haggerston and Shoreditch.\*\*This property is rented directly from the landlord, Grainger, one of the UKs leading professional landlords, with over 100 years of experience. Grainger is committed to providing excellent customer service and offer low and transparent fees with long term, flexible tenancies. Grainger is accredited and regulated by a number of third party organisations including the London Rental Standard.\*\*E.P.C. RATING: B

## **Property Features**

. Roof Terrace . Balcony . Wood Floors . Washing Machine . Luxury Appliances . Fitted Kitchen . Close to local amenities . Fantastic Transport Links . Zone 2 . 5 weeks deposit . Tiled bathroom . Open plan . Arranged over two floors . Double Height Ceilings . Private Development . Warehouse conversion . Gas Central Heating . Central Heating . Double Glazed . Excellent decorative order . Spacious Living Room . Granite work surfaces