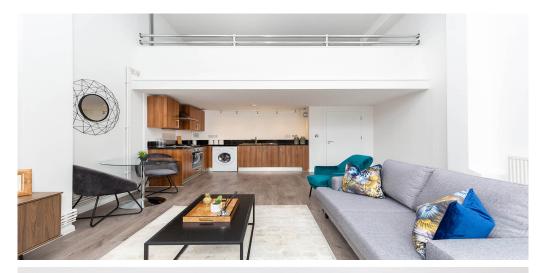

## 1 Bedroom Apartment Rent In DALSTON/HAGGERSTON£ 450pw (£1950 pcm)

<strong>++ VIDEO VIEWING AVAILABLE ++</strong>Black Katz are pleased to offer this stunning newly refurbished live/work&nbsp;apartment with loft style features in a modern private development. The property has a large open plan kitchen/living area, modern bathroom, lofty ceilings and floor to ceiling windows affording the flat great natural light and a fantastic sense of space. The apartment also has the added benefit of a private terrace and a communal terrace. The apartment is situated on the third&nbsp;floor of a modern private development with a lift. Kingsland Road offers the fantastic transport links and amenities of Dalston, Hoxton, Haggerston and Shoreditch.\*\*This property is rented directly from the landlord, Grainger, one of the UKs leading professional landlords, with over 100 years of experience. Grainger is committed to providing excellent customer service and offer low and transparent fees with long term, flexible tenancies. Grainger is accredited and regulated by a number of third party organisations including the London Rental Standard.\*\*E.P.C. RATING: B

## **Property Features**

. Roof Terrace . Balcony . Wood Floors . Washing Machine . Luxury Appliances . Fitted Kitchen . Close to local amenities . Fantastic Transport Links . Zone 2 . 5 weeks deposit . Tiled bathroom . Open plan . Arranged over two floors . Double Height Ceilings . Private Development . Warehouse conversion . Gas Central Heating . Central Heating . Double Glazed . Excellent decorative order . Spacious Living Room . Granite work surfaces