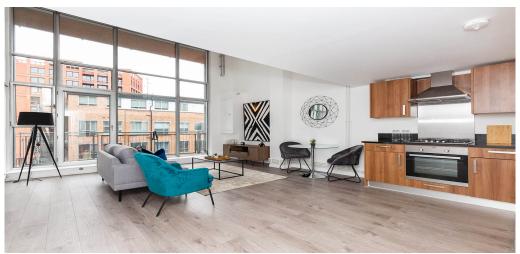

## 1 Bedroom Apartment Rent In DALSTON/HAGGERSTON£ 450pw (£1950 pcm)

<strong>++ VIDEO VIEWING AVAILABLE ++</strong>Black Katz are pleased to offer this stunning newly refurbished live/work&nbsp;apartment with loft style features in a modern private development. The property has a large open plan kitchen/living area, modern bathroom, lofty ceilings and floor to ceiling windows affording the flat great natural light and a fantastic sense of space. The apartment also has the added benefit of a private terrace and a communal terrace. The apartment is situated on the third&nbsp;floor of a modern private development with a lift. Kingsland Road offers the fantastic transport links and amenities of Dalston, Hoxton, Haggerston and Shoreditch.\*\*This property is rented directly from the landlord, Grainger, one of the UKs leading professional landlords, with over 100 years of experience. Grainger is committed to providing excellent customer service and offer low and transparent fees with long term, flexible tenancies. Grainger is accredited and regulated by a number of third party organisations including the London Rental Standard.\*\*E.P.C. RATING: B

## **Property Features**

. Roof Terrace . Balcony . Wood Floors . Washing Machine . Luxury Appliances . Fitted Kitchen . Close to local amenities . Fantastic Transport Links . Zone 2 . 5 weeks deposit . Tiled bathroom . Open plan . Arranged over two floors . Double Height Ceilings . Private Development . Warehouse conversion . Gas Central Heating . Central Heating . Double Glazed . Excellent decorative order . Spacious Living Room . Granite work surfaces