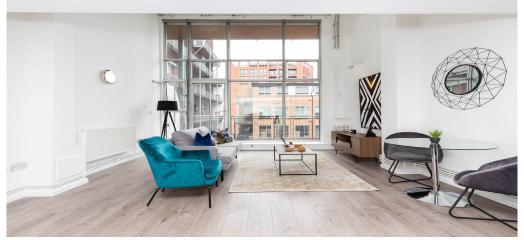

## 1 Bedroom Apartment Rent In DALSTON/HAGGERSTON£ 450pw (£1950 pcm)

<strong>++ VIDEO VIEWING AVAILABLE ++</strong>Black Katz are pleased to offer this stunning newly refurbished live/work&nbsp;apartment with loft style features in a modern private development. The property has a large open plan kitchen/living area, modern bathroom, lofty ceilings and floor to ceiling windows affording the flat great natural light and a fantastic sense of space. The apartment also has the added benefit of a private terrace and a communal terrace. The apartment is situated on the third&nbsp;floor of a modern private development with a lift. Kingsland Road offers the fantastic transport links and amenities of Dalston, Hoxton, Haggerston and Shoreditch.\*\*This property is rented directly from the landlord, Grainger, one of the UKs leading professional landlords, with over 100 years of experience. Grainger is committed to providing excellent customer service and offer low and transparent fees with long term, flexible tenancies. Grainger is accredited and regulated by a number of third party organisations including the London Rental Standard.\*\*E.P.C. RATING: B

## **Property Features**

. Roof Terrace . Balcony . Wood Floors . Washing Machine . Luxury Appliances . Fitted Kitchen . Close to local amenities . Fantastic Transport Links . Zone 2 . 5 weeks deposit . Tiled bathroom . Open plan . Arranged over two floors . Double Height Ceilings . Private Development . Warehouse conversion . Gas Central Heating . Central Heating . Double Glazed . Excellent decorative order . Spacious Living Room . Granite work surfaces