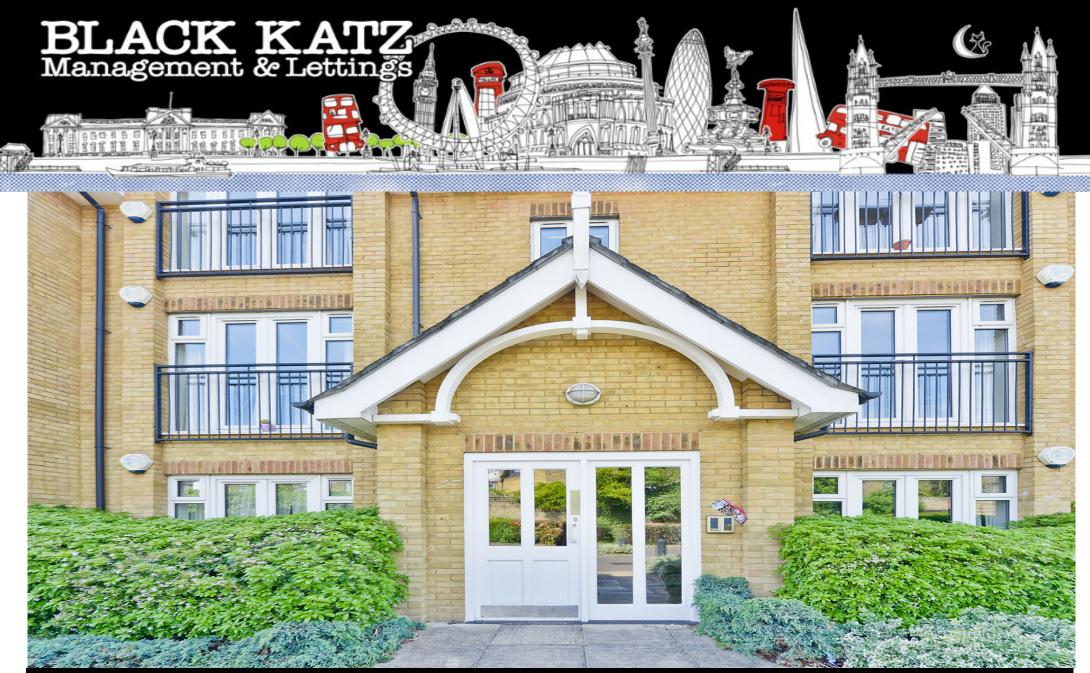

## 1 Bedroom Apartment To Rent In Earlsfield£ 370 p.w (Includes private parking) (£1603 pcm)

Located on this quiet cul-du-sac and with the added bonus of private parking and charming communal gardens, these properties offer oak wooden flooring, separate high spec fully fitted kitchens (Dishwasher, washer dryer) white walls, spot lights and luxury bathrooms as well as two large storage cupboards. Ground floor apartments boast private patio gardens. First and second floor apartments offer juliette balconies. For transport Earlsfield train station (Direct trains to Clapham Junction, Vauxhall and Waterloo) is moments away. Further benefits include being in Wandsworth for council tax which is the cheapest in the UKE.P.C. RATING: B