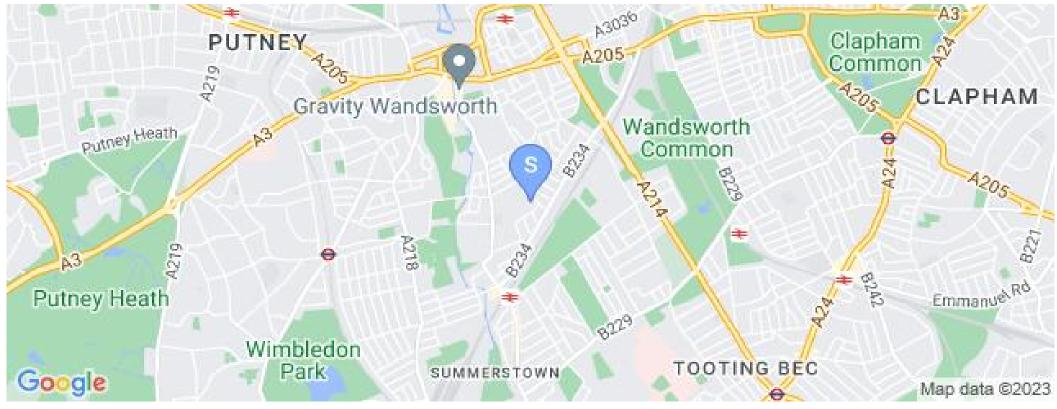

## **Place of Interest Locally**

Magdalen Road Toilets - 0.49 miles. Burntwood School - 0.82 miles. Honeywell Infant & Junior Schools - 1.08 miles. Belleville Primary School - 1.09 miles. Ernest Bevin College - 1.17 miles. Thomas's London Day School - 1.23 miles. Balham High Road Toilets - 1.47 miles. Putney Heath Toilets - 1.53 miles. Peterborough Primary School - 1.55 miles. George Shearing Community Centre - 1.55 miles. Ricards Lodge High School - 1.66 miles. Blundells Day Nursery - South West London Nursery Co Ltd - 1.79 miles. Hotham Primary School - 1.82 miles. Mitcham Road Toilets - 2 miles. Bumble Bee's Day Nursery - 2.16 miles.