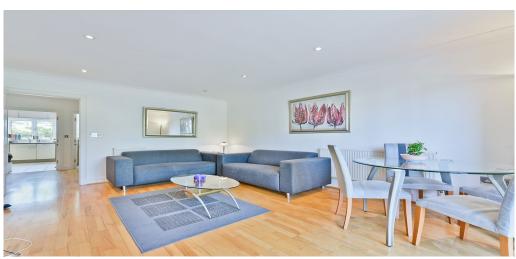

## 1 Bedroom Apartment To Rent In Earlsfield£ 370 p.w (Includes private parking) (£1603 pcm)

Located on this quiet cul-du-sac and with the added bonus of private parking and charming communal gardens, these properties offer oak wooden flooring, separate high spec fully fitted kitchens (Dishwasher, washer dryer) white walls, spot lights and luxury bathrooms as well as two large storage cupboards. Ground floor apartments boast private patio gardens. First and second floor apartments offer juliette balconies. For transport Earlsfield train station (Direct trains to Clapham Junction, Vauxhall and Waterloo) is moments away. Further benefits include being in Wandsworth for council tax which is the cheapest in the UKE.P.C. RATING: B

## **Property Features**

. Garden . Balcony . Beautiful tree lined street . Wood Floors . Off Street Parking . Residents Parking . Dishwasher . Luxury Appliances . Close to local amenities . Fantastic Transport Links . 5 weeks deposit . Private Development . Managed by Black Katz for your peace of mind . Double Glazed . Recently Decorated . Excellent decorative order . Spacious Living Room . Juilette Balcony