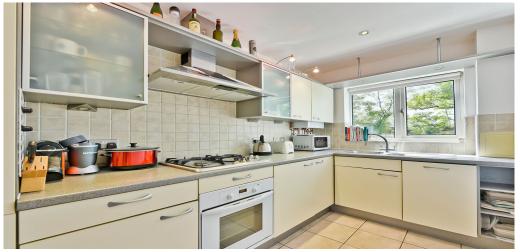

## 1 Bedroom Apartment To Rent In Earlsfield£ 370 p.w (Includes private parking) (£1603 pcm)

Located on this quiet cul-du-sac and with the added bonus of private parking and charming communal gardens, these properties offer oak wooden flooring, separate high spec fully fitted kitchens (Dishwasher, washer dryer) white walls, spot lights and luxury bathrooms as well as two large storage cupboards. Ground floor apartments boast private patio gardens. First and second floor apartments offer juliette balconies. For transport Earlsfield train station (Direct trains to Clapham Junction, Vauxhall and Waterloo) is moments away. Further benefits include being in Wandsworth for council tax which is the cheapest in the UKE.P.C. RATING: B

## **Property Features**

. Garden . Balcony . Beautiful tree lined street . Wood Floors . Off Street Parking . Residents Parking . Dishwasher . Luxury Appliances . Close to local amenities . Fantastic Transport Links . 5 weeks deposit . Private Development . Managed by Black Katz for your peace of mind . Double Glazed . Recently Decorated . Excellent decorative order . Spacious Living Room . Juilette Balcony