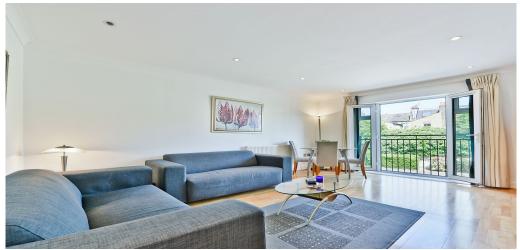

## 1 Bedroom Apartment To Rent In Earlsfield£ 370 p.w (Includes private parking) (£1603 pcm)

Located on this quiet cul-du-sac and with the added bonus of private parking and charming communal gardens, these properties offer oak wooden flooring, separate high spec fully fitted kitchens (Dishwasher, washer dryer) white walls, spot lights and luxury bathrooms as well as two large storage cupboards. Ground floor apartments boast private patio gardens. First and second floor apartments offer juliette balconies. For transport Earlsfield train station (Direct trains to Clapham Junction, Vauxhall and Waterloo) is moments away. Further benefits include being in Wandsworth for council tax which is the cheapest in the UKE.P.C. RATING: B

## **Property Features**

. Garden . Balcony . Beautiful tree lined street . Wood Floors . Off Street Parking . Residents Parking . Dishwasher . Luxury Appliances . Close to local amenities . Fantastic Transport Links . 5 weeks deposit . Private Development . Managed by Black Katz for your peace of mind . Double Glazed . Recently Decorated . Excellent decorative order . Spacious Living Room . Juilette Balcony