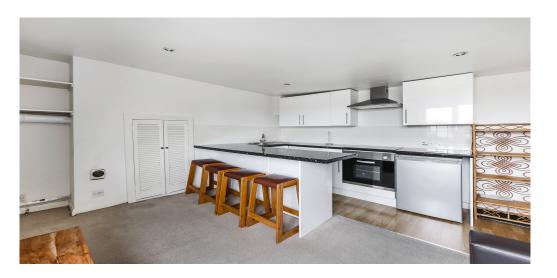

## 1 Bedroom Apartment Rent In Elephant And Castle/Camberwell £ 313 p.w. (£1356 pcm)

--Available 25th October--This bright and airy one bedroomed apartment is located minutes from the green open spaces of "Burgees Park" and the many amenities close by.Located on the top floor (Third) of this charming period building and offering 355 Sq. Ft / 33 Sq.Mts.) of living space. This apartment offers a open plan kitchen reception room with breakfast bar, neutral decor, fully tiled bathroom and tranquil bedroom situated to the rear of the building.For transport numerous buses on your doorstep take you all over town.E.P.C. RATING: D

## **Property Features**

. Carpets throughout . Close to local amenities . Fantastic Transport Links . Zone 2 . 5 weeks deposit . Open plan . Period Conversion . Managed by Black Katz for your peace of mind . Gas Central Heating . Double Glazed