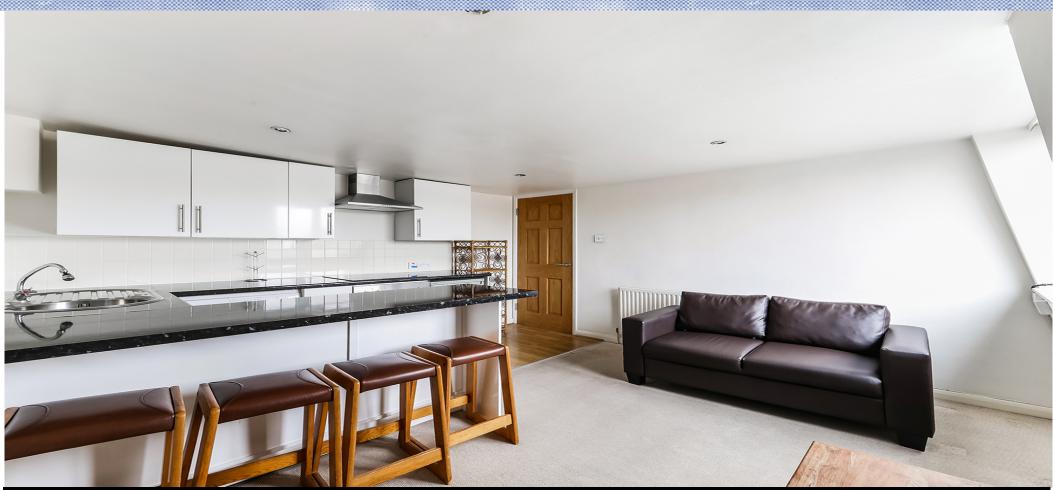

## 1 Bedroom Apartment Rent In Elephant And Castle/Camberwell £ 313 p.w. (£1356 pcm)

--Available 25th October--This bright and airy one bedroomed apartment is located minutes from the green open spaces of "Burgees Park" and the many amenities close by.Located on the top floor (Third) of this charming period building and offering 355 Sq. Ft / 33 Sq.Mts.) of living space. This apartment offers a open plan kitchen reception room with breakfast bar, neutral decor, fully tiled bathroom and tranquil bedroom situated to the rear of the building.For transport numerous buses on your doorstep take you all over town.E.P.C. RATING: D

## **Property Features**

. Carpets throughout . Close to local amenities . Fantastic Transport Links . Zone 2 . 5 weeks deposit . Open plan . Period Conversion . Managed by Black Katz for your peace of mind . Gas Central Heating . Double Glazed