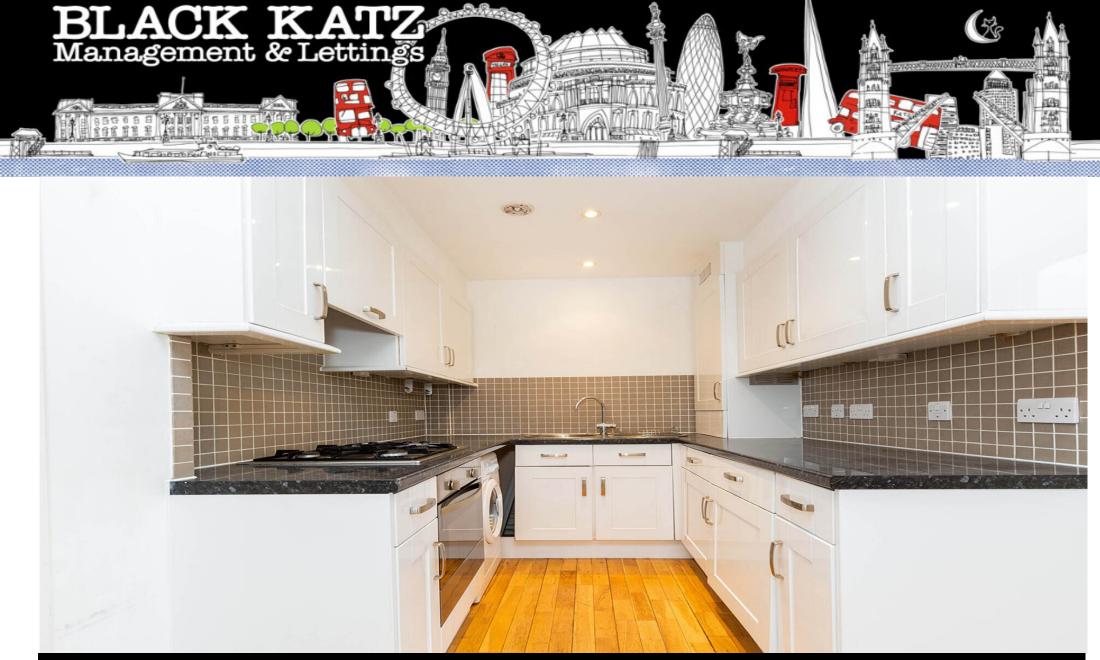

## 1 Bedroom Apartment To Rent In HACKNEY CENTRAL£ 420pw (£1820 pcm)

Slack Katz are please to offer this spacious one bed property on the first floor of a beautiful tree lined street within conversion in Hackney Central. The property offers a open plan kitchen lounge with large sash windows allowing in ample amounts of natural light, a tiled contemporary bathroom with bath/shower, double bedroom, wood floors in the lounge, hallway and carpet in the bedroom.
Goulton Road is located a few minutes to Hackney Central and Hackney Downs Station with easy access to the city centre. You will find an abundance of independent and larger retail stores, bars, restaurants and cafes located on Lower Clapton. The property also benefits from large green prices with Hackney Downs Park.
E.P.C. RATING: D

**Property Features** 

. Beautiful tree lined street . Wood Floors . Combination of wooden floors and carpets . Washing Machine . Fitted Kitchen . Close to local amenities . Fantastic Transport Links . Zone 2 . 5 weeks deposit . Tiled bathroom . Open plan . Double Height Ceilings . Period Conversion . Victorian conversion . Gas Central Heating . Central Heating . Good decorative order . Spacious Living Room