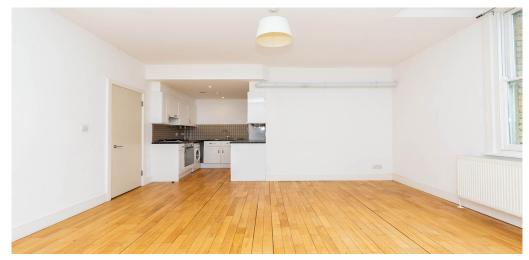

## 1 Bedroom Apartment To Rent In HACKNEY CENTRAL£ 420pw (£1820 pcm)

Slack Katz are please to offer this spacious one bed property on the first floor of a beautiful tree lined street within conversion in Hackney Central. The property offers a open plan kitchen lounge with large sash windows allowing in ample amounts of natural light, a tiled contemporary bathroom with bath/shower, double bedroom, wood floors in the lounge, hallway and carpet in the bedroom.
Goulton Road is located a few minutes to Hackney Central and Hackney Downs Station with easy access to the city centre. You will find an abundance of independent and larger retail stores, bars, restaurants and cafes located on Lower Clapton. The property also benefits from large green prices with Hackney Downs Park.
E.P.C. RATING: D

**Property Features** 

. Beautiful tree lined street . Wood Floors . Combination of wooden floors and carpets . Washing Machine . Fitted Kitchen . Close to local amenities . Fantastic Transport Links . Zone 2 . 5 weeks deposit . Tiled bathroom . Open plan . Double Height Ceilings . Period Conversion . Victorian conversion . Gas Central Heating . Central Heating . Good decorative order . Spacious Living Room