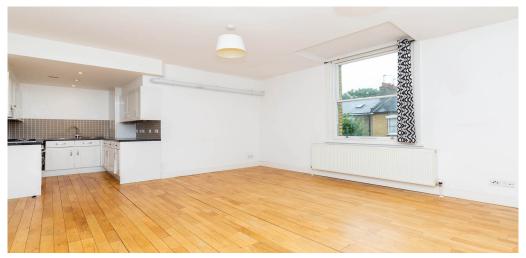

## 1 Bedroom Apartment To Rent In HACKNEY CENTRAL£ 420pw (£1820 pcm)

Slack Katz are please to offer this spacious one bed property on the first floor of a beautiful tree lined street within conversion in Hackney Central. The property offers a open plan kitchen lounge with large sash windows allowing in ample amounts of natural light, a tiled contemporary bathroom with bath/shower, double bedroom, wood floors in the lounge, hallway and carpet in the bedroom.
Goulton Road is located a few minutes to Hackney Central and Hackney Downs Station with easy access to the city centre. You will find an abundance of independent and larger retail stores, bars, restaurants and cafes located on Lower Clapton. The property also benefits from large green prices with Hackney Downs Park.
E.P.C. RATING: D

**Property Features** 

. Beautiful tree lined street . Wood Floors . Combination of wooden floors and carpets . Washing Machine . Fitted Kitchen . Close to local amenities . Fantastic Transport Links . Zone 2 . 5 weeks deposit . Tiled bathroom . Open plan . Double Height Ceilings . Period Conversion . Victorian conversion . Gas Central Heating . Central Heating . Good decorative order . Spacious Living Room