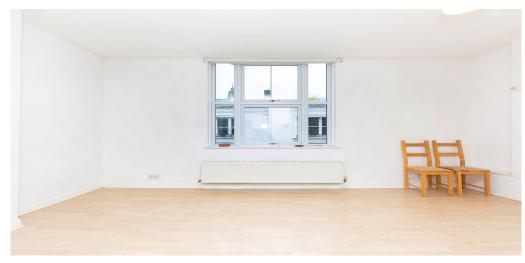

## 1 Bedroom Apartment Rent In Hackney / London Fields £ 392pw (£1700 pcm)

A spacious one double bedroom property located within a period conversion. The property comprises of a large and bright open plan kitchen which is fully integrated, a tiled shower room, wood floors throughout and neutral decor. Heating and hotwater is included within the rent. This property is located on Mare Street which offers an excellent array of shops and amenities with Hackney Central and London Fields stations nearby (National Rail) and together with the A10 provide easy access into and out of central London.

## **Property Features**

. Beautiful tree lined street . Wood Floors . Washing Machine . Fitted Kitchen . Close to local amenities . Fantastic Transport Links . Zone 2 . 5 weeks deposit . Open plan . Double Height Ceilings . Period Conversion . Victorian conversion . Gas Central Heating . Double Glazed . Good decorative order