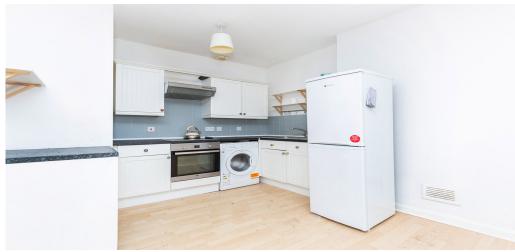

## 1 Bedroom Apartment Rent In Hackney / London Fields £ 392pw (£1700 pcm)

A spacious one double bedroom property located within a period conversion. The property comprises of a large and bright open plan kitchen which is fully integrated, a tiled shower room, wood floors throughout and neutral decor. Heating and hotwater is included within the rent. This property is located on Mare Street which offers an excellent array of shops and amenities with Hackney Central and London Fields stations nearby (National Rail) and together with the A10 provide easy access into and out of central London.