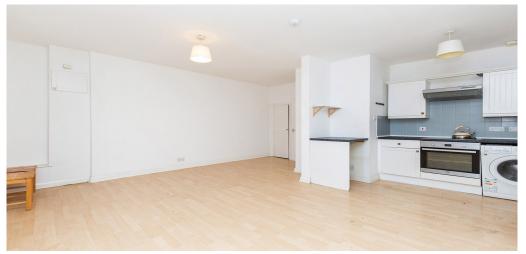

## 1 Bedroom Apartment Rent In Hackney / London Fields £ 392pw (£1700 pcm)

A spacious one double bedroom property located within a period conversion. The property comprises of a large and bright open plan kitchen which is fully integrated, a tiled shower room, wood floors throughout and neutral decor. Heating and hotwater is included within the rent. This property is located on Mare Street which offers an excellent array of shops and amenities with Hackney Central and London Fields stations nearby (National Rail) and together with the A10 provide easy access into and out of central London.