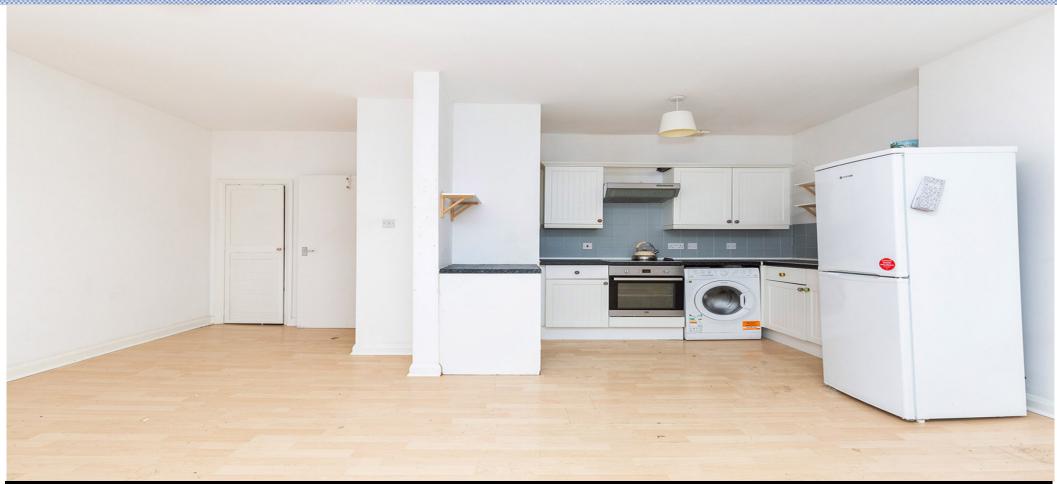

## 1 Bedroom Apartment Rent In Hackney / London Fields £ 392pw (£1700 pcm)

A spacious one double bedroom property located within a period conversion. The property comprises of a large and bright open plan kitchen which is fully integrated, a tiled shower room, wood floors throughout and neutral decor. Heating and hotwater is included within the rent. This property is located on Mare Street which offers an excellent array of shops and amenities with Hackney Central and London Fields stations nearby (National Rail) and together with the A10 provide easy access into and out of central London.