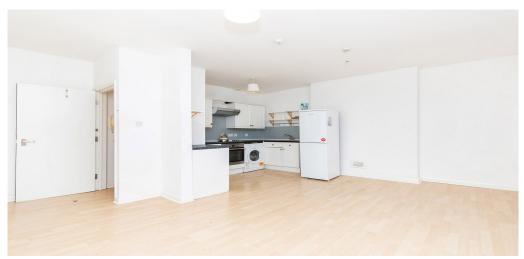

## 1 Bedroom Apartment Rent In Hackney / London Fields £ 392pw (£1700 pcm)

A spacious one double bedroom property located within a period conversion. The property comprises of a large and bright open plan kitchen which is fully integrated, a tiled shower room, wood floors throughout and neutral decor. Heating and hotwater is included within the rent. This property is located on Mare Street which offers an excellent array of shops and amenities with Hackney Central and London Fields stations nearby (National Rail) and together with the A10 provide easy access into and out of central London.