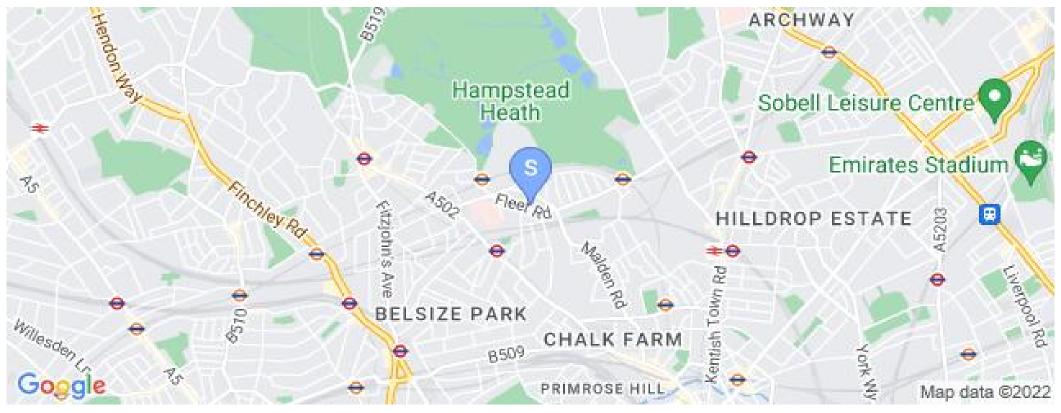

## **Place of Interest Locally**

Belsize Park Station - 0.26 miles. Gospel Oak Primary School - 0.39 miles. Chalk Farm Station - 0.72 miles. Hampstead Station - 0.78 miles. South Hampstead High School - 0.83 miles. University College School Senior School - 0.86 miles. Kentish Town Station - 0.9 miles. Swiss Cottage - 0.92 miles. Finchley Road - 0.94 miles. The UCL Academy - 0.95 miles. Acland Burghley School - 0.95 miles. Tufnell Park - 1 miles. Camden Town - 1.25 miles. Archway Station - 1.38 miles. Highgate School - 1.38 miles.