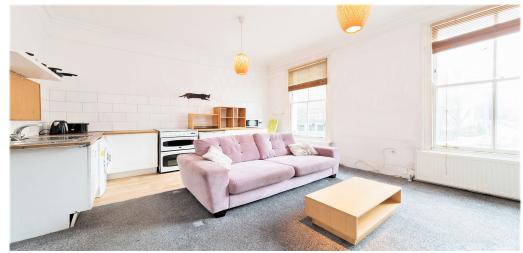

## 1 Bedroom Apartment Rent In HAMPSTEAD£ 290pw (£1256 pcm)

\*\*VIDEO VIEWING AVAILABLE\*\*This extremely well located one double bedroom flat is set on a first floor of a period conversion in Hampstead/Belsize Park(Northern Line and Overground). The property is flooded with natural light and offers generous size reception room with a fitted kitchen, modern bathroom and bright and airy double bedroom. The property is a moments walk away from Hampstead Heath with its wide open spaces.E.P.C. RATING: C

## **Property Features**

. Fitted Kitchen . Close to local amenities . Close to Tube . Fantastic Transport Links . Good decorative order . Spacious Living Room . Period Conversion . Beautiful tree lined street