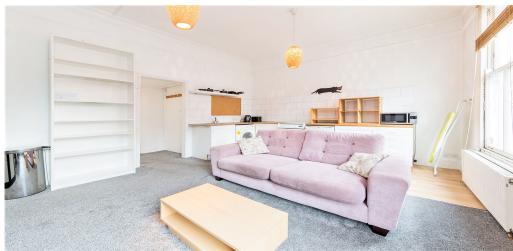

## 1 Bedroom Apartment Rent In HAMPSTEAD£ 290pw (£1256 pcm)

\*\*VIDEO VIEWING AVAILABLE\*\*This extremely well located one double bedroom flat is set on a first floor of a period conversion in Hampstead/Belsize Park(Northern Line and Overground). The property is flooded with natural light and offers generous size reception room with a fitted kitchen, modern bathroom and bright and airy double bedroom. The property is a moments walk away from Hampstead Heath with its wide open spaces.E.P.C. RATING: C

## **Property Features**

. Fitted Kitchen . Close to local amenities . Close to Tube . Fantastic Transport Links . Good decorative order . Spacious Living Room . Period Conversion . Beautiful tree lined street