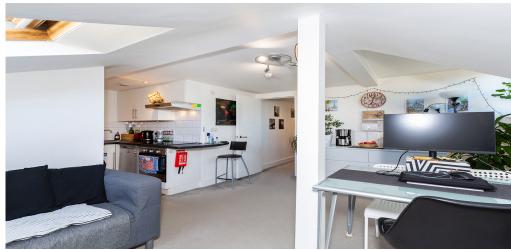

## 1 Bedroom Apartment To Rent In Holloway / Caledonian Road£ 350pw (£1546 pcm)

Available 15/7/2023Set within a gorgeous period building and located within easy reach of Camden Town and Islington, this one bedroomed top floor flat comprises of a generous reception room, modern fully fitted kitchen, double bedroom, a contemporary bathroom and access to a communal garden.Camden Road is enviably located moments from the heart of the bustling Camden Town with a wide range of amenities and the popular Camden Market, not to mention the stunning surroundings of Regent's Park and canal walks nearby. Transport links include Camden Town Underground Station (Northern Line) and Camden Road Rail Station (National Rail and London Overground) for links into, out and around central London.

## **Property Features**

. Communal Gardens . Carpets throughout . Washing Machine . Fitted Kitchen . Close to local amenities . Close to Tube . Fantastic Transport Links . Zone 1 . Zone 2 . 5 weeks deposit . Tiled bathroom . Open plan . Period Conversion . Georgian conversion . Double Glazed . Good decorative order