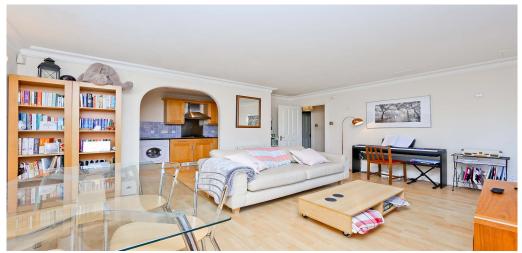

## 1 Bedroom Apartment Rent In London Bridge£ 440 p.w. (Includes Parking). (£1907 pcm)

Slack Katz London Bridge office are very proud to offer this stylish one bedroomed apartment. Boasting size (Approximately 505 Sq.ft.), quality and location. This beautiful apartment is a must-see. Located on the first floor of this stunning Neo-Georgian development, high ceilings, Juliette balcony, modern bathroom, oak flooring throughout (Carpeted bedroom), semi open plan kitchen reception room and good storage. Over looking a beautiful residents communal garden and superbly located to Borough tube (Northern Line) or moments from London Bridge Tube/Train Station (Northern line, Jubilee line and Over Ground). (Includes Residents Parking).