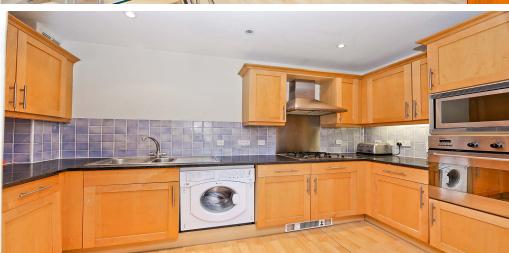

## 1 Bedroom Apartment Rent In London Bridge£ 440 p.w. (Includes Parking). (£1907 pcm)

Slack Katz London Bridge office are very proud to offer this stylish one bedroomed apartment. Boasting size (Approximately 505 Sq.ft.), quality and location. This beautiful apartment is a must-see. Located on the first floor of this stunning Neo-Georgian development, high ceilings, Juliette balcony, modern bathroom, oak flooring throughout (Carpeted bedroom), semi open plan kitchen reception room and good storage. Over looking a beautiful residents communal garden and superbly located to Borough tube (Northern Line) or moments from London Bridge Tube/Train Station (Northern line, Jubilee line and Over Ground). (Includes Residents Parking).