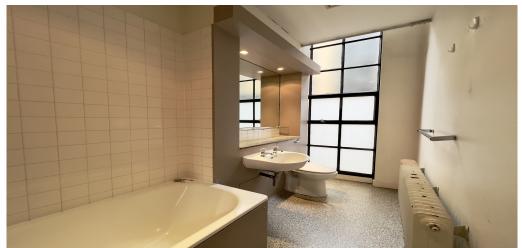

## 1 Bedroom Apartment To Rent In London Bridge £ 485 p.w. (£2102 pcm)

This bright and airy one bedroomed apartment is positioned on the first floor of Tanner's Yard, a beautiful former Tannery, built in 1880.London Bridge Black Katz are proud to offer this larger than average one bedroomed warehouse apartment in the heart of SE1. This larger than average (742 Sq.Ft. / 69 Sq. Mts) one bedroomed warehouse apartment is superbly located to London Bridge and the many delights of Bermondsey Street. Further benefits include a delightful communal garden and rent is inclusive of water ratesAn elegant set of sweeping, crescent-shaped windows in the reception room bathe the apartment in natural light. Offering high ceilings, neutral decor, separate fully fitted kitchen, larger than average bright and airy south facing reception room, tranquil generous double bedroom, modern bathroom and good storage.For transport London bridge Tube and Train Station (Northern Line, Jubilee Line and Over ground) is close by. Borough Tube Station is also easily accessible and The River Thames, Borough Market, Shad Thames and Flat Iron Square are all moments away.