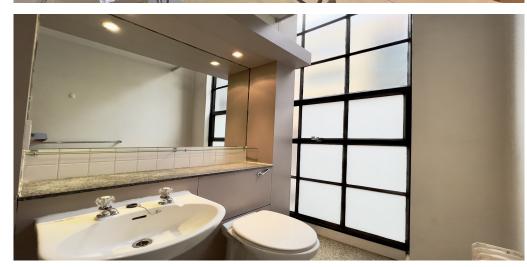

## 1 Bedroom Apartment To Rent In London Bridge £ 485 p.w. (£2102 pcm)

This bright and airy one bedroomed apartment is positioned on the first floor of Tanner's Yard, a beautiful former Tannery, built in 1880.London Bridge Black Katz are proud to offer this larger than average one bedroomed warehouse apartment in the heart of SE1. This larger than average (742 Sq.Ft. / 69 Sq. Mts) one bedroomed warehouse apartment is superbly located to London Bridge and the many delights of Bermondsey Street. Further benefits include a delightful communal garden and rent is inclusive of water ratesAn elegant set of sweeping, crescent-shaped windows in the reception room bathe the apartment in natural light. Offering high ceilings, neutral decor, separate fully fitted kitchen, larger than average bright and airy south facing reception room, tranquil generous double bedroom, modern bathroom and good storage.For transport London bridge Tube and Train Station (Northern Line, Jubilee Line and Over ground) is close by. Borough Tube Station is also easily accessible and The River Thames, Borough Market, Shad Thames and Flat Iron Square are all moments away.