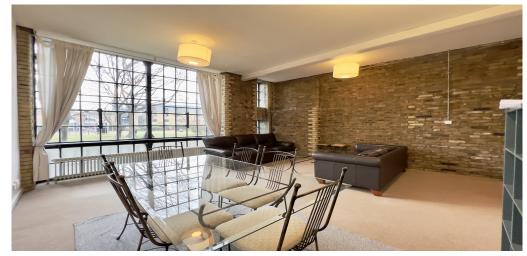

## 1 Bedroom Apartment To Rent In London Bridge £ 485 p.w. (£2102 pcm)

This bright and airy one bedroomed apartment is positioned on the first floor of Tanner's Yard, a beautiful former Tannery, built in 1880.London Bridge Black Katz are proud to offer this larger than average one bedroomed warehouse apartment in the heart of SE1. This larger than average (742 Sq.Ft. / 69 Sq. Mts) one bedroomed warehouse apartment is superbly located to London Bridge and the many delights of Bermondsey Street. Further benefits include a delightful communal garden and rent is inclusive of water ratesAn elegant set of sweeping, crescent-shaped windows in the reception room bathe the apartment in natural light. Offering high ceilings, neutral decor, separate fully fitted kitchen, larger than average bright and airy south facing reception room, tranquil generous double bedroom, modern bathroom and good storage.For transport London bridge Tube and Train Station (Northern Line, Jubilee Line and Over ground) is close by. Borough Tube Station is also easily accessible and The River Thames, Borough Market, Shad Thames and Flat Iron Square are all moments away.

## **Property Features**

. Communal Gardens . Carpets throughout . Separate kitchen . Close to local amenities . Close to Tube . Fantastic Transport Links . Zone 1 . 5 weeks deposit . Including water rates . Warehouse conversion . Good decorative order . Spacious Living Room . Exposed Brick Work . Period features . High ceilings