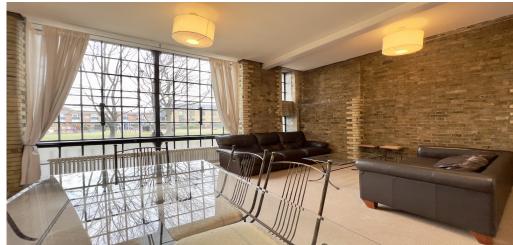

## 1 Bedroom Apartment To Rent In London Bridge £ 485 p.w. (£2102 pcm)

This bright and airy one bedroomed apartment is positioned on the first floor of Tanner's Yard, a beautiful former Tannery, built in 1880.London Bridge Black Katz are proud to offer this larger than average one bedroomed warehouse apartment in the heart of SE1. This larger than average (742 Sq.Ft. / 69 Sq. Mts) one bedroomed warehouse apartment is superbly located to London Bridge and the many delights of Bermondsey Street. Further benefits include a delightful communal garden and rent is inclusive of water ratesAn elegant set of sweeping, crescent-shaped windows in the reception room bathe the apartment in natural light. Offering high ceilings, neutral decor, separate fully fitted kitchen, larger than average bright and airy south facing reception room, tranquil generous double bedroom, modern bathroom and good storage.For transport London bridge Tube and Train Station (Northern Line, Jubilee Line and Over ground) is close by. Borough Tube Station is also easily accessible and The River Thames, Borough Market, Shad Thames and Flat Iron Square are all moments away.

## **Property Features**

. Communal Gardens . Carpets throughout . Separate kitchen . Close to local amenities . Close to Tube . Fantastic Transport Links . Zone 1 . 5 weeks deposit . Including water rates . Warehouse conversion . Good decorative order . Spacious Living Room . Exposed Brick Work . Period features . High ceilings