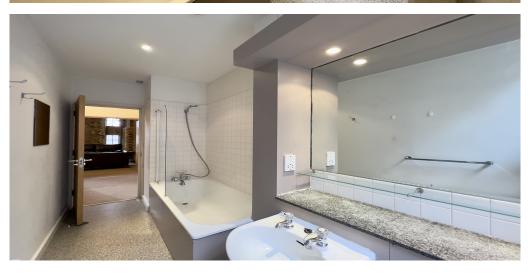

## 1 Bedroom Apartment To Rent In London Bridge £ 485 p.w. (£2102 pcm)

This bright and airy one bedroomed apartment is positioned on the first floor of Tanner's Yard, a beautiful former Tannery, built in 1880.London Bridge Black Katz are proud to offer this larger than average one bedroomed warehouse apartment in the heart of SE1. This larger than average (742 Sq.Ft. / 69 Sq. Mts) one bedroomed warehouse apartment is superbly located to London Bridge and the many delights of Bermondsey Street. Further benefits include a delightful communal garden and rent is inclusive of water ratesAn elegant set of sweeping, crescent-shaped windows in the reception room bathe the apartment in natural light. Offering high ceilings, neutral decor, separate fully fitted kitchen, larger than average bright and airy south facing reception room, tranquil generous double bedroom, modern bathroom and good storage.For transport London bridge Tube and Train Station (Northern Line, Jubilee Line and Over ground) is close by. Borough Tube Station is also easily accessible and The River Thames, Borough Market, Shad Thames and Flat Iron Square are all moments away.