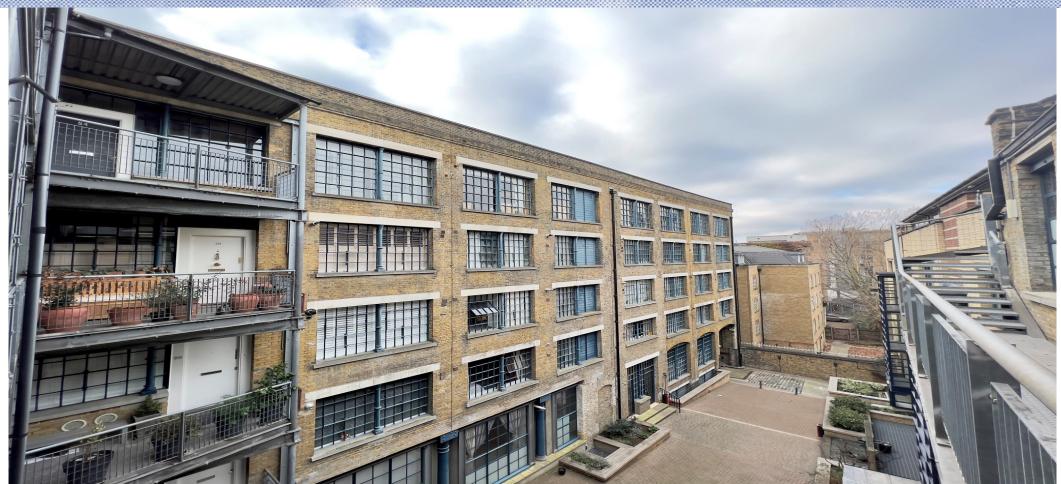

## 1 Bedroom Apartment To Rent In London Bridge £ 485 p.w. (£2102 pcm)

This bright and airy one bedroomed apartment is positioned on the first floor of Tanner's Yard, a beautiful former Tannery, built in 1880.London Bridge Black Katz are proud to offer this larger than average one bedroomed warehouse apartment in the heart of SE1. This larger than average (742 Sq.Ft. / 69 Sq. Mts) one bedroomed warehouse apartment is superbly located to London Bridge and the many delights of Bermondsey Street. Further benefits include a delightful communal garden and rent is inclusive of water ratesAn elegant set of sweeping, crescent-shaped windows in the reception room bathe the apartment in natural light. Offering high ceilings, neutral decor, separate fully fitted kitchen, larger than average bright and airy south facing reception room, tranquil generous double bedroom, modern bathroom and good storage.For transport London bridge Tube and Train Station (Northern Line, Jubilee Line and Over ground) is close by. Borough Tube Station is also easily accessible and The River Thames, Borough Market, Shad Thames and Flat Iron Square are all moments away.