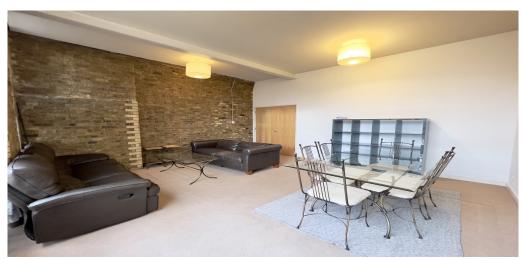

## 1 Bedroom Apartment To Rent In London Bridge £ 485 p.w. (£2102 pcm)

This bright and airy one bedroomed apartment is positioned on the first floor of Tanner's Yard, a beautiful former Tannery, built in 1880.London Bridge Black Katz are proud to offer this larger than average one bedroomed warehouse apartment in the heart of SE1. This larger than average (742 Sq.Ft. / 69 Sq. Mts) one bedroomed warehouse apartment is superbly located to London Bridge and the many delights of Bermondsey Street. Further benefits include a delightful communal garden and rent is inclusive of water ratesAn elegant set of sweeping, crescent-shaped windows in the reception room bathe the apartment in natural light. Offering high ceilings, neutral decor, separate fully fitted kitchen, larger than average bright and airy south facing reception room, tranquil generous double bedroom, modern bathroom and good storage.For transport London bridge Tube and Train Station (Northern Line, Jubilee Line and Over ground) is close by. Borough Tube Station is also easily accessible and The River Thames, Borough Market, Shad Thames and Flat Iron Square are all moments away.

## **Property Features**

. Communal Gardens . Carpets throughout . Separate kitchen . Close to local amenities . Close to Tube . Fantastic Transport Links . Zone 1 . 5 weeks deposit . Including water rates . Warehouse conversion . Good decorative order . Spacious Living Room . Exposed Brick Work . Period features . High ceilings