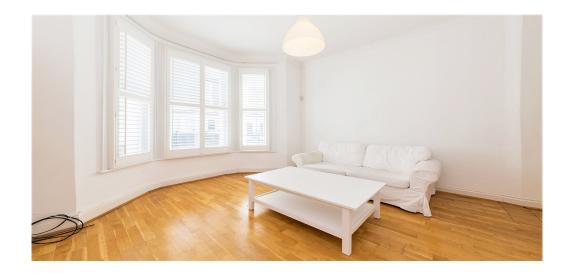

## 1 Bedroom Apartment Rent In MAIDA VALE£ 390pw (£1690 pcm)

This is a lovely newly decorated one double bedroom apartment on the first floor of a period conversion on the border of Queens Park and Maida Vale. The apartment has a large lounge with two sash windows and a feature fireplace. The kitchen is off the lounge and is fitted with washing machine, fridge freezer, an electric oven and gas hobs. The kitchen is finished with wood cabinets and a dark stone effect work surface. The bathroom is newly fitted with bath and shower and finished with a white suite and cream tiling. E.P.C. RATING: D