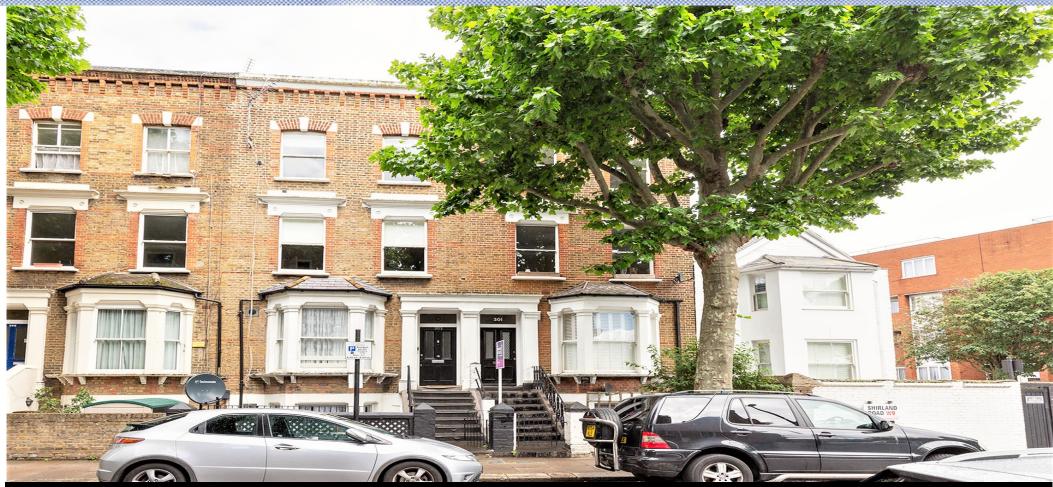

## 1 Bedroom Apartment Rent In MAIDA VALE£ 390pw (£1690 pcm)

This is a lovely newly decorated one double bedroom apartment on the first floor of a period conversion on the border of Queens Park and Maida Vale. The apartment has a large lounge with two sash windows and a feature fireplace. The kitchen is off the lounge and is fitted with washing machine, fridge freezer, an electric oven and gas hobs. The kitchen is finished with wood cabinets and a dark stone effect work surface. The bathroom is newly fitted with bath and shower and finished with a white suite and cream tiling. E.P.C. RATING: D

**Property Features** 

. Beautiful tree lined street . Fitted Kitchen . Close to local amenities . Close to Tube . Fantastic Transport Links . Good decorative order . Spacious Living Room

**Place of Interest Locally** 