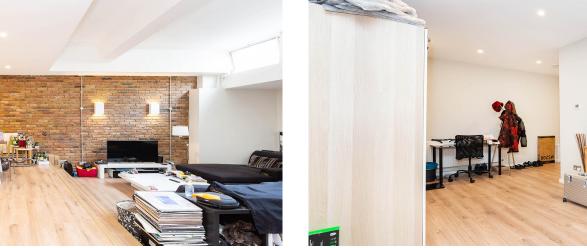

## 1 Bedroom Apartment Rent In OLD STREET-SHOREDITCH£ 484pw (£2095 pcm)

Slack Katz are pleased to offer this stunning live-work one bedroom warehouse apartment offering loft style features and an impressive amount of space. The apartment is on the lower ground floor of an ex warehouse and comprises a large open-plan living room, one double bedroom and a modern tiled bathroom and exposed brickwork. Eagle Wharf Road offers easy access to the City, via either Old Street or Angel station (Northern Line) and is ideally located for the amenities of Shoreditch, Hoxton and Islington.\*\*This property is rented directly from the landlord, Grainger, one of the UK's leading professional landlords, with over 100 years of experience. Grainger is committed to providing excellent customer service and offer low and transparent fees with long term, flexible tenancies. Grainger is accredited and regulated by a number of third party organisations including the London Rental Standard.\*\*

**Property Features** 

. Stripped Wooden Floors Throughout . Washing Machine . Dishwasher . Luxury Appliances . Fitted Kitchen . Close to local amenities . Close to Tube . Fantastic Transport Links . Zone 1 . 5 weeks deposit . Tiled bathroom . Open plan . Private Development . Warehouse conversion . Gas Central Heating . Excellent decorative order . Spacious Living Room . Washer Dryer . Exposed Brick Work