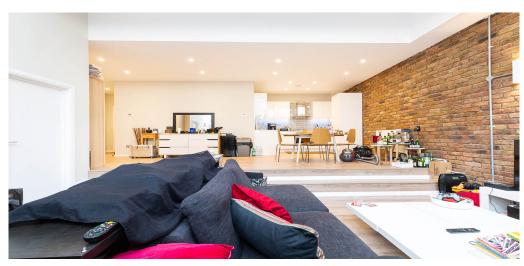

## 1 Bedroom Apartment Rent In OLD STREET-SHOREDITCH£ 484pw (£2095 pcm)

Slack Katz are pleased to offer this stunning live-work one bedroom warehouse apartment offering loft style features and an impressive amount of space. The apartment is on the lower ground floor of an ex warehouse and comprises a large open-plan living room, one double bedroom and a modern tiled bathroom and exposed brickwork. Eagle Wharf Road offers easy access to the City, via either Old Street or Angel station (Northern Line) and is ideally located for the amenities of Shoreditch, Hoxton and Islington.\*\*This property is rented directly from the landlord, Grainger, one of the UK's leading professional landlords, with over 100 years of experience. Grainger is committed to providing excellent customer service and offer low and transparent fees with long term, flexible tenancies. Grainger is accredited and regulated by a number of third party organisations including the London Rental Standard.\*\*

**Property Features** 

. Stripped Wooden Floors Throughout . Washing Machine . Dishwasher . Luxury Appliances . Fitted Kitchen . Close to local amenities . Close to Tube . Fantastic Transport Links . Zone 1 . 5 weeks deposit . Tiled bathroom . Open plan . Private Development . Warehouse conversion . Gas Central Heating . Excellent decorative order . Spacious Living Room . Washer Dryer . Exposed Brick Work