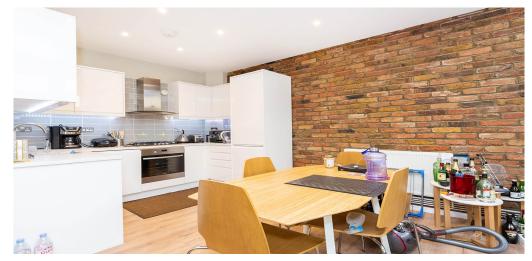

## 1 Bedroom Apartment Rent In OLD STREET-SHOREDITCH£ 484pw (£2095 pcm)

Slack Katz are pleased to offer this stunning live-work one bedroom warehouse apartment offering loft style features and an impressive amount of space. The apartment is on the lower ground floor of an ex warehouse and comprises a large open-plan living room, one double bedroom and a modern tiled bathroom and exposed brickwork. Eagle Wharf Road offers easy access to the City, via either Old Street or Angel station (Northern Line) and is ideally located for the amenities of Shoreditch, Hoxton and Islington.\*\*This property is rented directly from the landlord, Grainger, one of the UK's leading professional landlords, with over 100 years of experience. Grainger is committed to providing excellent customer service and offer low and transparent fees with long term, flexible tenancies. Grainger is accredited and regulated by a number of third party organisations including the London Rental Standard.\*\*

**Property Features** 

. Stripped Wooden Floors Throughout . Washing Machine . Dishwasher . Luxury Appliances . Fitted Kitchen . Close to local amenities . Close to Tube . Fantastic Transport Links . Zone 1 . 5 weeks deposit . Tiled bathroom . Open plan . Private Development . Warehouse conversion . Gas Central Heating . Excellent decorative order . Spacious Living Room . Washer Dryer . Exposed Brick Work