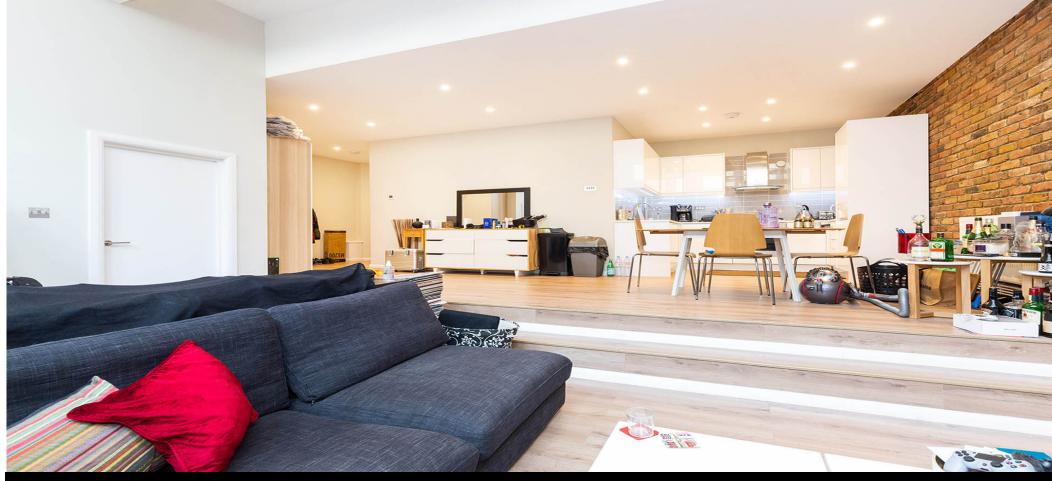

## 1 Bedroom Apartment Rent In OLD STREET-SHOREDITCH£ 484pw (£2095 pcm)

Slack Katz are pleased to offer this stunning live-work one bedroom warehouse apartment offering loft style features and an impressive amount of space. The apartment is on the lower ground floor of an ex warehouse and comprises a large open-plan living room, one double bedroom and a modern tiled bathroom and exposed brickwork. Eagle Wharf Road offers easy access to the City, via either Old Street or Angel station (Northern Line) and is ideally located for the amenities of Shoreditch, Hoxton and Islington.\*\*This property is rented directly from the landlord, Grainger, one of the UK's leading professional landlords, with over 100 years of experience. Grainger is committed to providing excellent customer service and offer low and transparent fees with long term, flexible tenancies. Grainger is accredited and regulated by a number of third party organisations including the London Rental Standard.\*\*

**Property Features** 

. Stripped Wooden Floors Throughout . Washing Machine . Dishwasher . Luxury Appliances . Fitted Kitchen . Close to local amenities . Close to Tube . Fantastic Transport Links . Zone 1 . 5 weeks deposit . Tiled bathroom . Open plan . Private Development . Warehouse conversion . Gas Central Heating . Excellent decorative order . Spacious Living Room . Washer Dryer . Exposed Brick Work