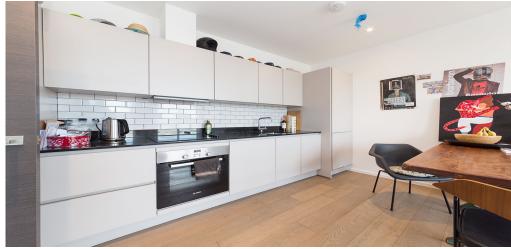

## 1 Bedroom Apartment Rent In QUEENS PARK / KILBURN PARK £ 525pw (£2275 pcm)

\*\*ALLOCATED PARKING, GYM & amp; ROOF TERRACE\*\*Canterbury House is a substantial brick-built converted warehouse building with character and period features located in the Queen's Park area. The property is set behind the beautiful façade of a Victorian signal factory. Built at the end of the 1800s, the property's unique period features sit alongside cutting-edge design, creating living spaces that blend historical charm with modern character. Add to that a landscaped rooftop garden and a private residents' gym. This stunning first floor apartment offers wealth of entertaining space with open plan reception room and fully fitted modern kitchen, good size double bedroom with plenty of storage space and fully tilled bathroom. Further benefit is a allocated parking space and gym for residents. Kilburn Park station is a 2-minute walk away and Paddington can be reached within 4 minutes. Shop's such as Marks and Spencer are only a 5-minute walk away.