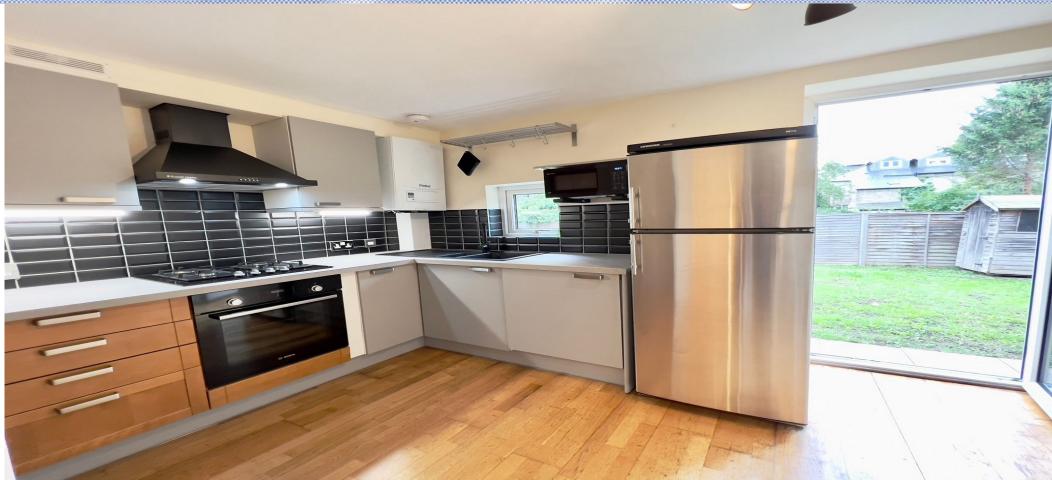

## 1 Bedroom Apartment Rent In Tulse Hill £ 415 p.w. (£1799 pcm)

Flooded with natural light and offering approximately 539 Sq. Ft. (50 Sq. Mts.) of living and entertaining space this beautiful apartment is situated at the rear of this desirable private development. Superbly located moments Tulse Hill Station and walking distance from Brixton.knbsp;The property consists of large living room opening up onto a private, south-facing garden, fully fitted kitchen with dining space, tiled bathroom and spacious double bedroom, all finished to an excellent specification. The property further benefits from it's own private parking space.E.P.C. RATING: C

**Property Features** 

. Garden . Wood Floors . Residents Parking . Separate kitchen . Close to local amenities . Fantastic Transport Links . Zone 3 . 5 weeks deposit . Private Development . Gas Central Heating . Double Glazed . Excellent decorative order . Spacious Living Room . Kitchen Diner