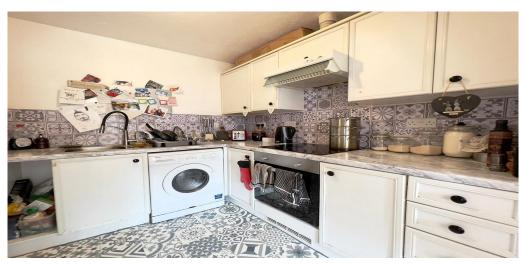

## 1 Bedroom Apartment To Rent In Bermondsey£ 380 p.w. (£1647 pcm)

-- Available 13th September-This beautiful one double bedroomed property is newly decorated throughout with a mixture of wooden floors, carpeted bedroom and ceramic tiles. Situated in a very well kept private development in Bermondsey on the first floor. The contemporary apartment comprises of one double bedroom, a larger than average semi open plan kitchen reception room with juliette balcony and modern bathroom.
For transport this property is situated minutes from South Bermondsey overground station or numerous buses take you straight into the city.
E.P.C. RATING: C