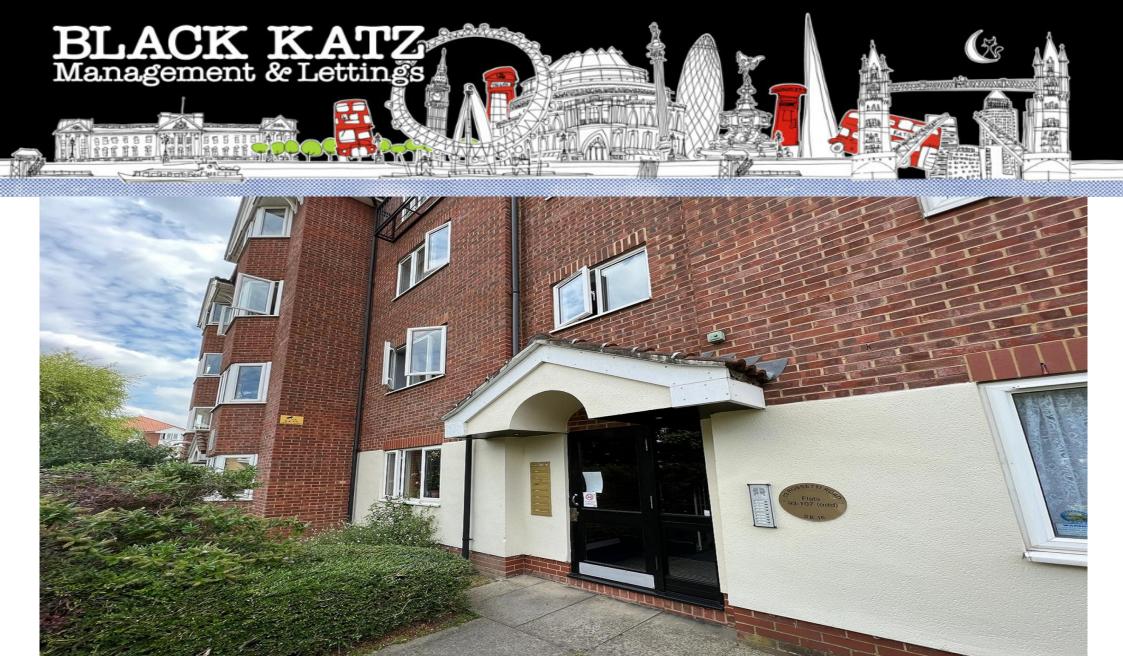

## 1 Bedroom Apartment To Rent In Bermondsey£ 380 p.w. (£1647 pcm)

-- Available 13th September-This beautiful one double bedroomed property is newly decorated throughout with a mixture of wooden floors, carpeted bedroom and ceramic tiles. Situated in a very well kept private development in Bermondsey on the first floor. The contemporary apartment comprises of one double bedroom, a larger than average semi open plan kitchen reception room with juliette balcony and modern bathroom.
For transport this property is situated minutes from South Bermondsey overground station or numerous buses take you straight into the city.
E.P.C. RATING: C