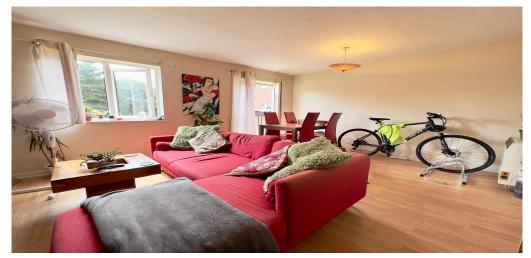

## 1 Bedroom Apartment To Rent In Bermondsey£ 380 p.w. (£1647 pcm)

-- Available 13th September-This beautiful one double bedroomed property is newly decorated throughout with a mixture of wooden floors, carpeted bedroom and ceramic tiles. Situated in a very well kept private development in Bermondsey on the first floor. The contemporary apartment comprises of one double bedroom, a larger than average semi open plan kitchen reception room with juliette balcony and modern bathroom.
For transport this property is situated minutes from South Bermondsey overground station or numerous buses take you straight into the city.
E.P.C. RATING: C

## **Property Features**

. Beautiful tree lined street . Combination of wooden floors and carpets . Residents Parking . Close to local amenities . Fantastic Transport Links . 5 weeks deposit . Open plan . Private Development . Double Glazed . Recently Decorated . Spacious Living Room