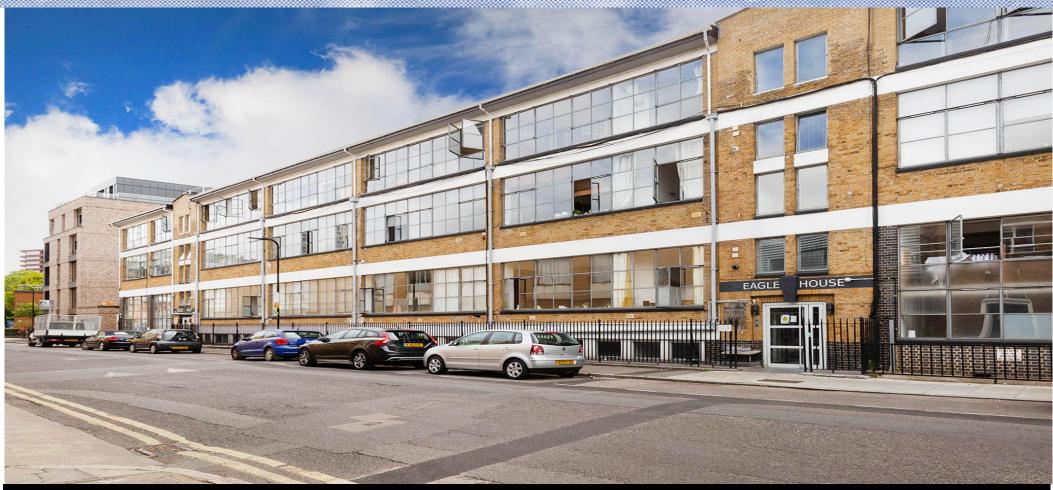

## 1 Bedroom Flat Rent In ANGEL-OLD STREET-SHOREDITCH£ 481pw (£2085 pcm)

<strong>\*\*Picture of a similar property with the development\*\*</strong>&nbsp;Black Katz are pleased to offer this stunning live-work one bedroom warehouse apartment offering loft style features and an impressive amount of space. The apartment is on the lower ground floor of an ex warehouse and comprises a large open-plan living room, one double bedroom and a modern tiled bathroom. Eagle Wharf Road offers easy access to the City, via either Old Street or Angel station (Northern Line) and is ideally located for the amenities of Shoreditch, Hoxton and Islington.E.P.C. RATING: D