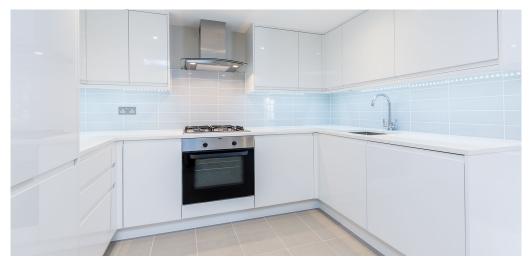

## 1 Bedroom Flat Rent In ANGEL-OLD STREET-SHOREDITCH£ 481pw (£2085 pcm)

<strong>\*\*Picture of a similar property with the development\*\*</strong>&nbsp;Black Katz are pleased to offer this stunning live-work one bedroom warehouse apartment offering loft style features and an impressive amount of space. The apartment is on the lower ground floor of an ex warehouse and comprises a large open-plan living room, one double bedroom and a modern tiled bathroom. Eagle Wharf Road offers easy access to the City, via either Old Street or Angel station (Northern Line) and is ideally located for the amenities of Shoreditch, Hoxton and Islington.E.P.C. RATING: D

## **Property Features**

. Wood Floors . Washing Machine . Dishwasher . Fitted Kitchen . Close to local amenities . Close to Tube . Fantastic Transport Links . Zone 1 . 5 weeks deposit . Tiled bathroom . Open plan . Double Height Ceilings . Private Development . Warehouse conversion . Central Heating . Good decorative order . Spacious Living Room . Exposed Brick Work