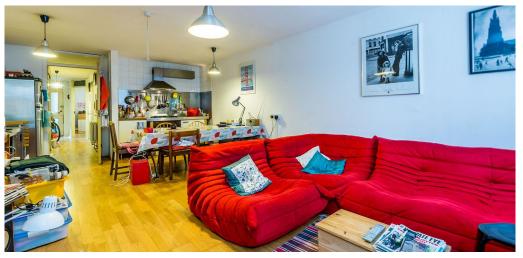

## 1 Bedroom Flat Rent In ANGEL- ISLINGTON£ 365pw (£1581 pcm)

Available 24/11/2022Black Katz are pleased to offer this very well kept one bedroom flat in the heart of Islington. This property boasts a large double bedroom with fitted wardrobes, large open-plan kitchen lounge, fully tiled bathroom and access to a private patio garden. The property has a huge amount of storage and is 10 minutes from the tube. The property is close to many overground stations including Canonbury, Dalston, Haggerston, Essex Road Rail and Highbury And Islington.

**Property Features** 

. Garden . Wood Floors . Close to local amenities . Close to Tube . Fantastic Transport Links . Zone 2 . 5 weeks deposit . Tiled bathroom . Open plan . Small Ex- local authority block . Purpose built development . Managed by Black Katz for your peace of mind . Gas Central Heating . Good decorative order . Spacious Living Room