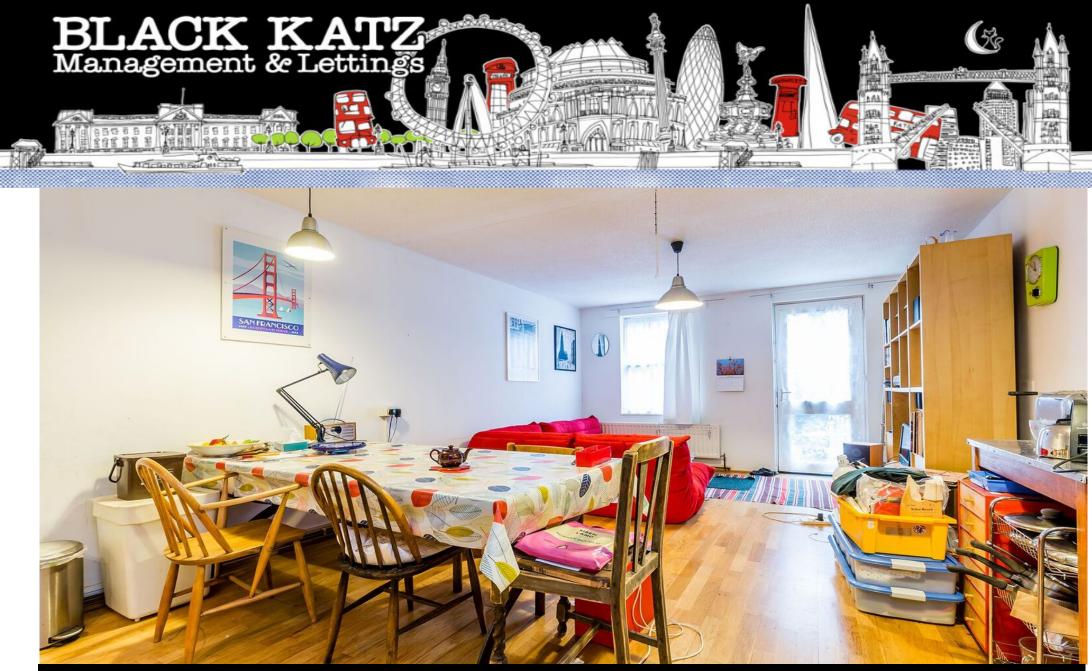

## 1 Bedroom Flat Rent In ANGEL- ISLINGTON£ 365pw (£1581 pcm)

Available 24/11/2022Black Katz are pleased to offer this very well kept one bedroom flat in the heart of Islington. This property boasts a large double bedroom with fitted wardrobes, large open-plan kitchen lounge, fully tiled bathroom and access to a private patio garden. The property has a huge amount of storage and is 10 minutes from the tube. The property is close to many overground stations including Canonbury, Dalston, Haggerston, Essex Road Rail and Highbury And Islington.

**Property Features** 

. Garden . Wood Floors . Close to local amenities . Close to Tube . Fantastic Transport Links . Zone 2 . 5 weeks deposit . Tiled bathroom . Open plan . Small Ex- local authority block . Purpose built development . Managed by Black Katz for your peace of mind . Gas Central Heating . Good decorative order . Spacious Living Room