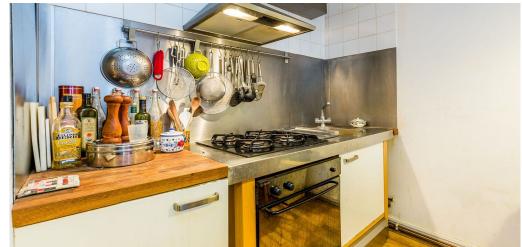

## 1 Bedroom Flat Rent In ANGEL- ISLINGTON£ 365pw (£1581 pcm)

Available 24/11/2022Black Katz are pleased to offer this very well kept one bedroom flat in the heart of Islington. This property boasts a large double bedroom with fitted wardrobes, large open-plan kitchen lounge, fully tiled bathroom and access to a private patio garden. The property has a huge amount of storage and is 10 minutes from the tube. The property is close to many overground stations including Canonbury, Dalston, Haggerston, Essex Road Rail and Highbury And Islington.

**Property Features** 

. Garden . Wood Floors . Close to local amenities . Close to Tube . Fantastic Transport Links . Zone 2 . 5 weeks deposit . Tiled bathroom . Open plan . Small Ex- local authority block . Purpose built development . Managed by Black Katz for your peace of mind . Gas Central Heating . Good decorative order . Spacious Living Room