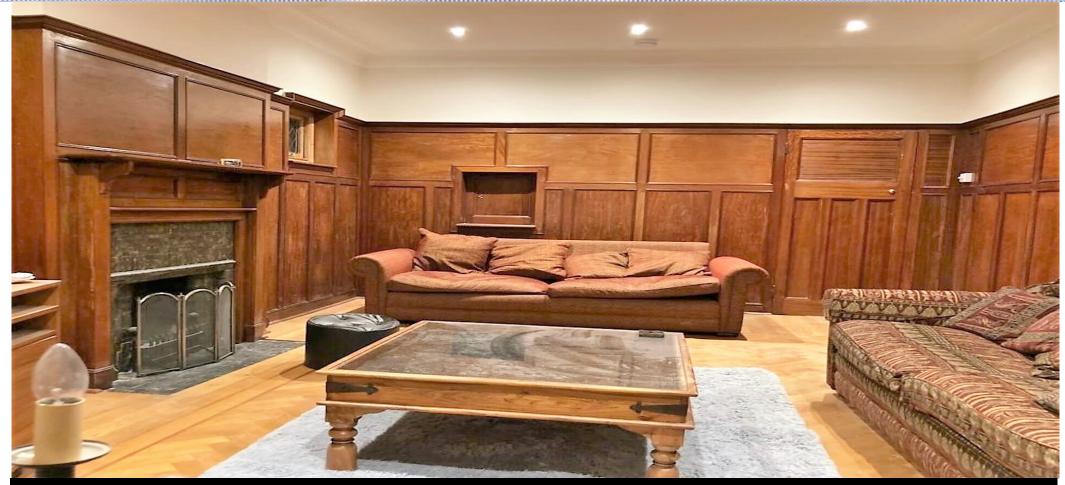

## 1 Bedroom Flat To Rent In Alexandra Park£ 438pw (£1898 pcm)

Black Katz are proud to offer this charming one bedroom flat located on a lovely tree lined street moments away from Alexandra Palace (national Rail) with fast links into the city. The property features a spacious double bedroom, bathroom with shower, separate fitted kitchen and a large lounge with period fireplace. The property further benefits from a private spacious garden and parking. It is within walking distance to local shops and Alexandra Palace with its beautiful open space on your doorstep.<span style="font-family:" cambria=""><o:p></o:p></span>E.P.C. RATING: D

**Property Features** 

. Garden . Beautiful tree lined street . Wood Floors . Residents Parking . Washing Machine . Fitted Kitchen . Close to local amenities . Fantastic Transport Links . Tiled bathroom . Period Conversion . Gas Central Heating . Good decorative order . Spacious Living Room