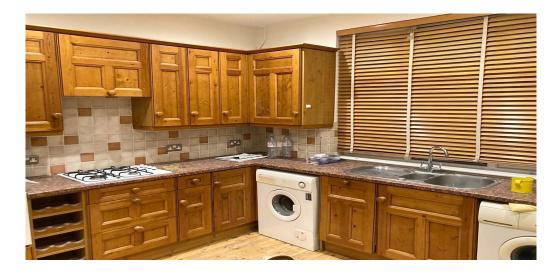

## 1 Bedroom Flat To Rent In Alexandra Park£ 438pw (£1898 pcm)

Black Katz are proud to offer this charming one bedroom flat located on a lovely tree lined street moments away from Alexandra Palace (national Rail) with fast links into the city. The property features a spacious double bedroom, bathroom with shower, separate fitted kitchen and a large lounge with period fireplace. The property further benefits from a private spacious garden and parking. It is within walking distance to local shops and Alexandra Palace with its beautiful open space on your doorstep.<span style="font-family:" cambria=""><o:p></o:p></span>E.P.C. RATING: D

**Property Features** 

. Garden . Beautiful tree lined street . Wood Floors . Residents Parking . Washing Machine . Fitted Kitchen . Close to local amenities . Fantastic Transport Links . Tiled bathroom . Period Conversion . Gas Central Heating . Good decorative order . Spacious Living Room