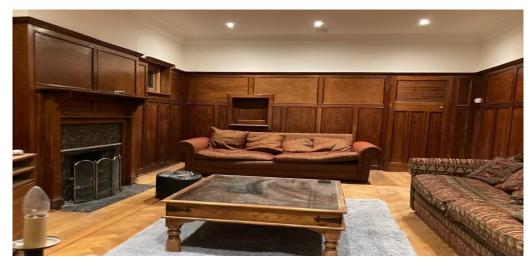

## 1 Bedroom Flat To Rent In Alexandra Park£ 438 (£1900 pcm)

Slack Katz are proud to offer this charming one bedroom flat located on a lovely tree lined street moments away from Alexandra Palace (national Rail) with fast links into the city. The property features a good sized double bedroom, bathroom, separate fitted kitchen and a very large lounge with period working fireplace and access to a private garden. The property further benefits from a parking space.The property is situated within walking distance to local shops and Alexandra Palace with its beautiful open space on your doorstep. Bound Green underground Station is also a short bus ride away.E.P.C. RATING: D

## **Property Features**

. Garden . Beautiful tree lined street . Wood Floors . Residents Parking . Washing Machine . Fitted Kitchen . Close to local amenities . Fantastic Transport Links . Zone 2 . Zone 3 . 5 weeks deposit . Tiled bathroom . Double Height Ceilings . Period Conversion . Victorian conversion . Gas Central Heating . Good decorative order . Spacious Living Room . Fireplace . Period features . High ceilings