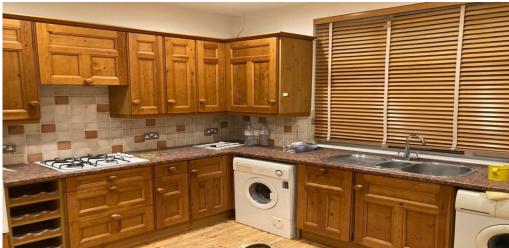

## 1 Bedroom Flat To Rent In Alexandra Park£ 438 (£1900 pcm)

Slack Katz are proud to offer this charming one bedroom flat located on a lovely tree lined street moments away from Alexandra Palace (national Rail) with fast links into the city. The property features a good sized double bedroom, bathroom, separate fitted kitchen and a very large lounge with period working fireplace and access to a private garden. The property further benefits from a parking space.The property is situated within walking distance to local shops and Alexandra Palace with its beautiful open space on your doorstep. Bound Green underground Station is also a short bus ride away.E.P.C. RATING: D

## **Property Features**

. Garden . Beautiful tree lined street . Wood Floors . Residents Parking . Washing Machine . Fitted Kitchen . Close to local amenities . Fantastic Transport Links . Zone 2 . Zone 3 . 5 weeks deposit . Tiled bathroom . Double Height Ceilings . Period Conversion . Victorian conversion . Gas Central Heating . Good decorative order . Spacious Living Room . Fireplace . Period features . High ceilings