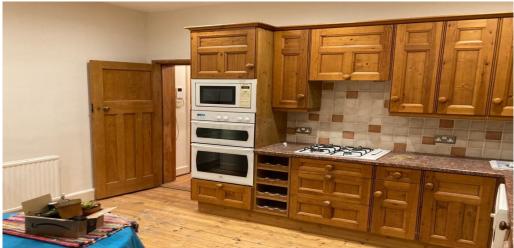

## 1 Bedroom Flat To Rent In Alexandra Park£ 438 (£1900 pcm)

Slack Katz are proud to offer this charming one bedroom flat located on a lovely tree lined street moments away from Alexandra Palace (national Rail) with fast links into the city. The property features a good sized double bedroom, bathroom, separate fitted kitchen and a very large lounge with period working fireplace and access to a private garden. The property further benefits from a parking space.The property is situated within walking distance to local shops and Alexandra Palace with its beautiful open space on your doorstep. Bound Green underground Station is also a short bus ride away.E.P.C. RATING: D

## **Property Features**

. Garden . Beautiful tree lined street . Wood Floors . Residents Parking . Washing Machine . Fitted Kitchen . Close to local amenities . Fantastic Transport Links . Zone 2 . Zone 3 . 5 weeks deposit . Tiled bathroom . Double Height Ceilings . Period Conversion . Victorian conversion . Gas Central Heating . Good decorative order . Spacious Living Room . Fireplace . Period features . High ceilings