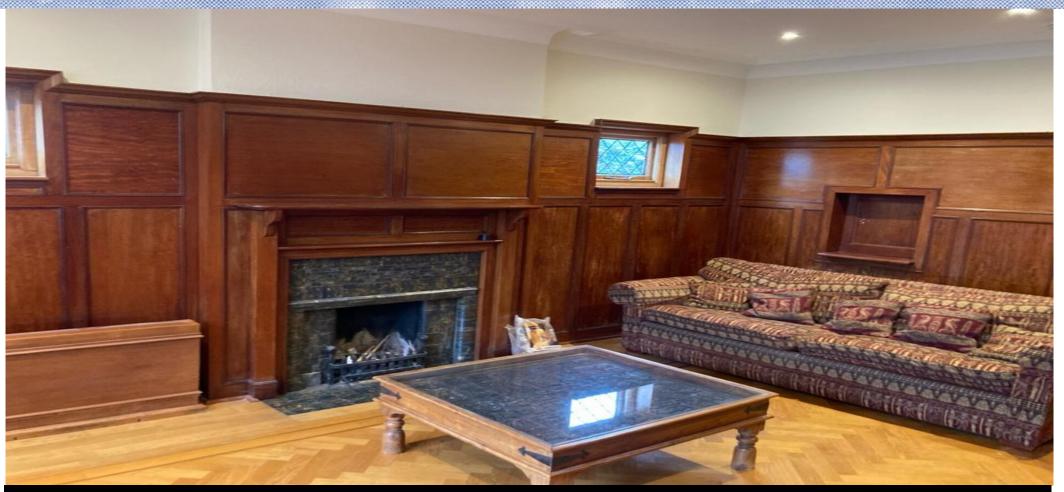

## 1 Bedroom Flat To Rent In Alexandra Park£ 438 (£1900 pcm)

Slack Katz are proud to offer this charming one bedroom flat located on a lovely tree lined street moments away from Alexandra Palace (national Rail) with fast links into the city. The property features a good sized double bedroom, bathroom, separate fitted kitchen and a very large lounge with period working fireplace and access to a private garden. The property further benefits from a parking space.The property is situated within walking distance to local shops and Alexandra Palace with its beautiful open space on your doorstep. Bound Green underground Station is also a short bus ride away.E.P.C. RATING: D

## **Property Features**

. Garden . Beautiful tree lined street . Wood Floors . Residents Parking . Washing Machine . Fitted Kitchen . Close to local amenities . Fantastic Transport Links . Zone 2 . Zone 3 . 5 weeks deposit . Tiled bathroom . Double Height Ceilings . Period Conversion . Victorian conversion . Gas Central Heating . Good decorative order . Spacious Living Room . Fireplace . Period features . High ceilings