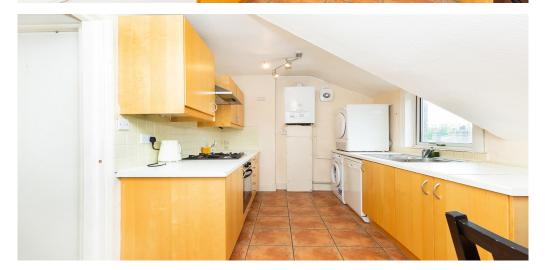

## 1 Bedroom Flat To Rent In Crouch End£ 350pw (£1516 pcm)

Slack Katz are pleased to offer this lovely top floor one bedroom flat located only a short walk to Hornsey National Rail and Crouch End Broadway with is array of restaurants, coffee shops and boutiques. The property features a double bedroom with fitted storage, bright good sized lounge, separate fitted kitchen and a modern bathroom with bath and shower. The property is in good decorative order, has a light and airy feel throughout and an early inspection is highly advised.

**Property Features** 

. Beautiful tree lined street . Wood Floors . Washing Machine . Separate kitchen . Close to local amenities . Close to Tube . Zone 3 . 5 weeks deposit . Tiled bathroom . Period Conversion . Victorian conversion . Gas Central Heating . Central Heating . Excellent decorative order . Spacious Living Room