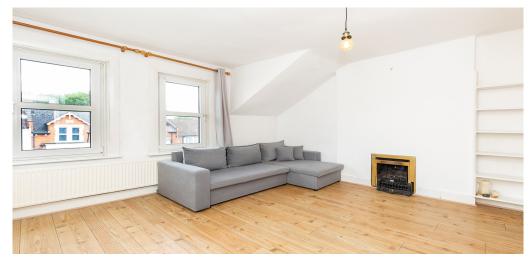

## 1 Bedroom Flat To Rent In Crouch End£ 350pw (£1516 pcm)

Slack Katz are pleased to offer this lovely top floor one bedroom flat located only a short walk to Hornsey National Rail and Crouch End Broadway with is array of restaurants, coffee shops and boutiques. The property features a double bedroom with fitted storage, bright good sized lounge, separate fitted kitchen and a modern bathroom with bath and shower. The property is in good decorative order, has a light and airy feel throughout and an early inspection is highly advised.

**Property Features** 

. Beautiful tree lined street . Wood Floors . Washing Machine . Separate kitchen . Close to local amenities . Close to Tube . Zone 3 . 5 weeks deposit . Tiled bathroom . Period Conversion . Victorian conversion . Gas Central Heating . Central Heating . Excellent decorative order . Spacious Living Room