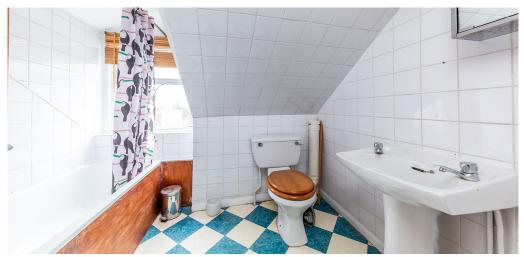

## 1 Bedroom Flat Rent In FINSBURY PARK N4 £ 334pw (£1450 pcm)

A fantastic one double bedroom flat with a separate kitchen and fully tiled bathroom located in the popular area of Stroud Green. The flat is split level, mix of carpets and laminate flooring, very bright and airy and has a spacious lounge. The property is situated minutes to National Rail station Crouch Hill and only a few minutes to Finsbury Park Station giving you access to the Victoria and Piccadilly line.E.P.C. RATING: E

## **Property Features**

Laminate Flooring . Combination of wooden floors and carpets . Washing Machine . Fitted Kitchen . Separate kitchen . Close to local amenities . Close to Tube . Fantastic Transport Links . Zone 2 . 5 weeks deposit . Tiled bathroom . Period Conversion . Victorian conversion . Gas Central Heating . Excellent decorative order . Good decorative order . Spacious Living Room . Period features