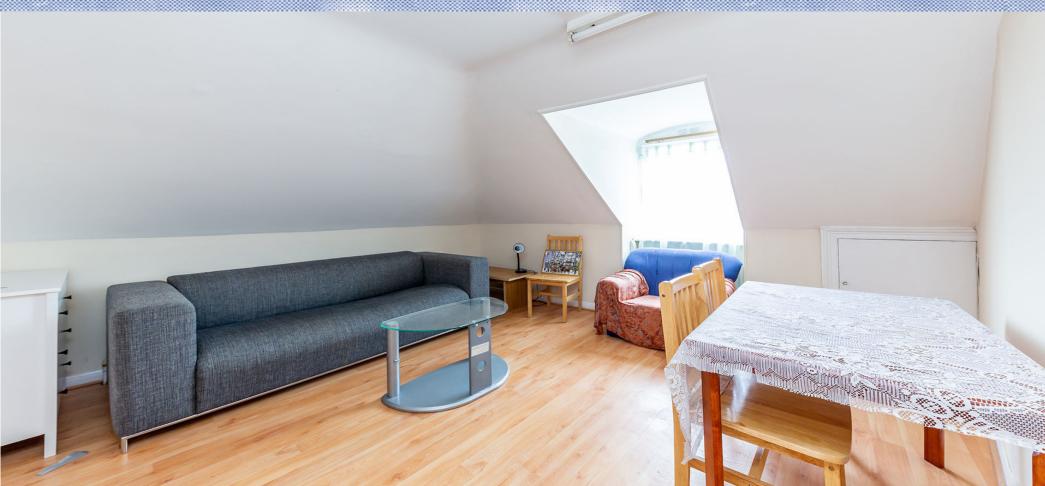

## 1 Bedroom Flat Rent In FINSBURY PARK N4 £ 334pw (£1450 pcm)

A fantastic one double bedroom flat with a separate kitchen and fully tiled bathroom located in the popular area of Stroud Green. The flat is split level, mix of carpets and laminate flooring, very bright and airy and has a spacious lounge. The property is situated minutes to National Rail station Crouch Hill and only a few minutes to Finsbury Park Station giving you access to the Victoria and Piccadilly line.E.P.C. RATING: E

## **Property Features**

Laminate Flooring . Combination of wooden floors and carpets . Washing Machine . Fitted Kitchen . Separate kitchen . Close to local amenities . Close to Tube . Fantastic Transport Links . Zone 2 . 5 weeks deposit . Tiled bathroom . Period Conversion . Victorian conversion . Gas Central Heating . Excellent decorative order . Good decorative order . Spacious Living Room . Period features