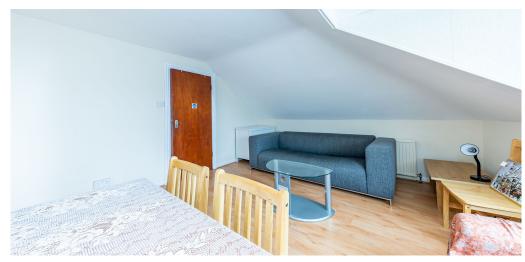

## 1 Bedroom Flat Rent In FINSBURY PARK N4 £ 334pw (£1450 pcm)

A fantastic one double bedroom flat with a separate kitchen and fully tiled bathroom located in the popular area of Stroud Green. The flat is split level, mix of carpets and laminate flooring, very bright and airy and has a spacious lounge. The property is situated minutes to National Rail station Crouch Hill and only a few minutes to Finsbury Park Station giving you access to the Victoria and Piccadilly line.E.P.C. RATING: E

## **Property Features**

Laminate Flooring . Combination of wooden floors and carpets . Washing Machine . Fitted Kitchen . Separate kitchen . Close to local amenities . Close to Tube . Fantastic Transport Links . Zone 2 . 5 weeks deposit . Tiled bathroom . Period Conversion . Victorian conversion . Gas Central Heating . Excellent decorative order . Good decorative order . Spacious Living Room . Period features