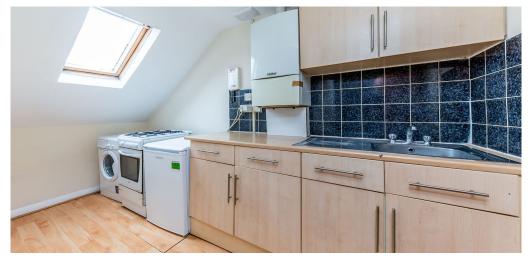

## 1 Bedroom Flat Rent In FINSBURY PARK N4 £ 334pw (£1450 pcm)

A fantastic one double bedroom flat with a separate kitchen and fully tiled bathroom located in the popular area of Stroud Green. The flat is split level, mix of carpets and laminate flooring, very bright and airy and has a spacious lounge. The property is situated minutes to National Rail station Crouch Hill and only a few minutes to Finsbury Park Station giving you access to the Victoria and Piccadilly line.E.P.C. RATING: E

## **Property Features**

Laminate Flooring . Combination of wooden floors and carpets . Washing Machine . Fitted Kitchen . Separate kitchen . Close to local amenities . Close to Tube . Fantastic Transport Links . Zone 2 . 5 weeks deposit . Tiled bathroom . Period Conversion . Victorian conversion . Gas Central Heating . Excellent decorative order . Good decorative order . Spacious Living Room . Period features