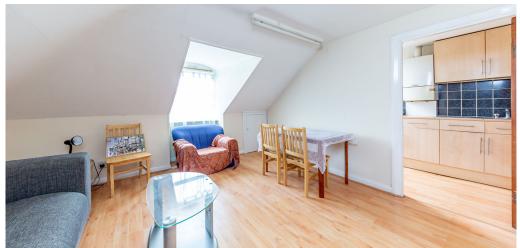

## 1 Bedroom Flat Rent In FINSBURY PARK N4 £ 334pw (£1450 pcm)

A fantastic one double bedroom flat with a separate kitchen and fully tiled bathroom located in the popular area of Stroud Green. The flat is split level, mix of carpets and laminate flooring, very bright and airy and has a spacious lounge. The property is situated minutes to National Rail station Crouch Hill and only a few minutes to Finsbury Park Station giving you access to the Victoria and Piccadilly line.E.P.C. RATING: E

## **Property Features**

Laminate Flooring . Combination of wooden floors and carpets . Washing Machine . Fitted Kitchen . Separate kitchen . Close to local amenities . Close to Tube . Fantastic Transport Links . Zone 2 . 5 weeks deposit . Tiled bathroom . Period Conversion . Victorian conversion . Gas Central Heating . Excellent decorative order . Good decorative order . Spacious Living Room . Period features