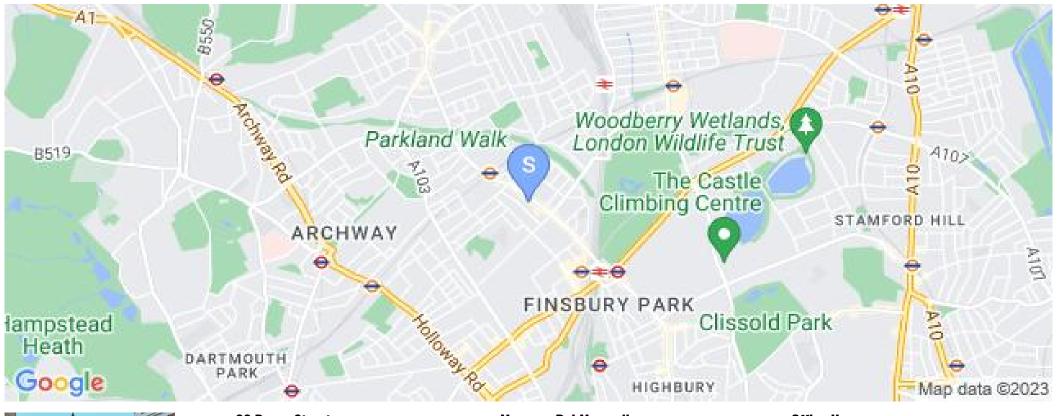

## 1 Bedroom Flat Rent In FINSBURY PARK N4 £ 334pw (£1450 pcm)

A fantastic one double bedroom flat with a separate kitchen and fully tiled bathroom located in the popular area of Stroud Green. The flat is split level, mix of carpets and laminate flooring, very bright and airy and has a spacious lounge. The property is situated minutes to National Rail station Crouch Hill and only a few minutes to Finsbury Park Station giving you access to the Victoria and Piccadilly line.E.P.C. RATING: E