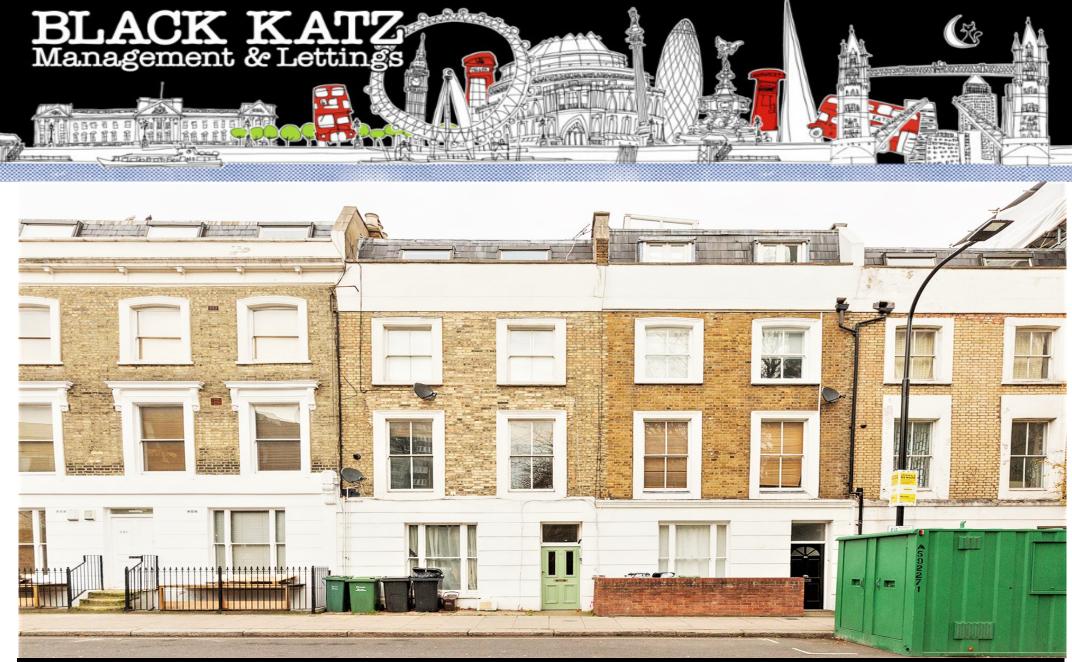

## 1 Bedroom Flat Rent In HAMPSTEAD / BELSIZE PARK£ 280pw (£1213 pcm)

We are delighted to offer this newly refurbished one double bedroom flat set on a first floor of a period conversion in Hampstead/Belsize Park(Northern Line and Overground). The property is flooded with natural light and offers generous size reception room with a fitted kitchen, modern bathroom and bright and airy double bedroom. The property is a moments walk away from Hampstead Heath with its wide open spaces.
E.P.C. RATING: C