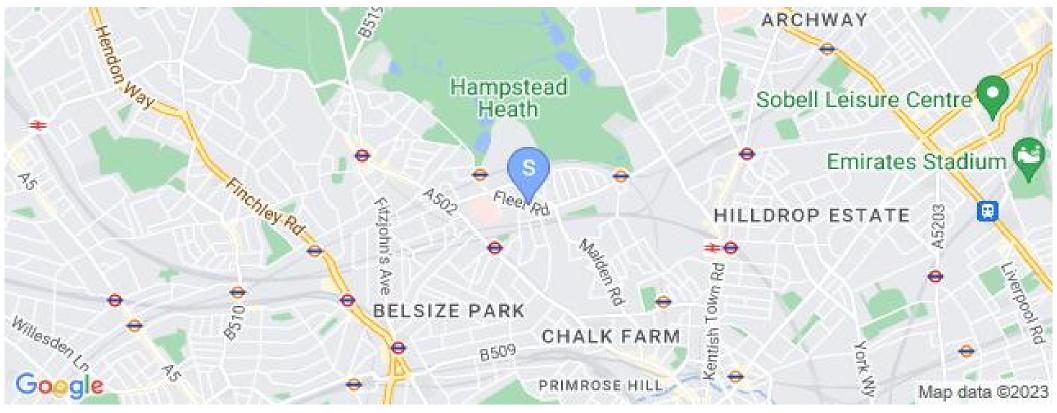

## **Place of Interest Locally**

Belsize Park Station - 0.25 miles. Gospel Oak Primary School - 0.39 miles. Weedington Pre-school - 0.46 miles. The Caraf Centre - 0.46 miles. Oliver's Montessori Nursery and Pre-School - 0.57 miles. Octagon - 0.59 miles. Parliament Hill School - 0.6 miles. Haverstock School - 0.6 miles. Fitzjohn's Primary School - 0.65 miles. Hampstead Taiji Quan - 0.7 miles. Chalk Farm - 0.7 miles. Kumon Maths & English - 0.71 miles. North Bridge House - Nursery Hampstead - 0.73 miles. Trevor Roberts School - 0.75 miles. Hampstead - 0.79 miles.