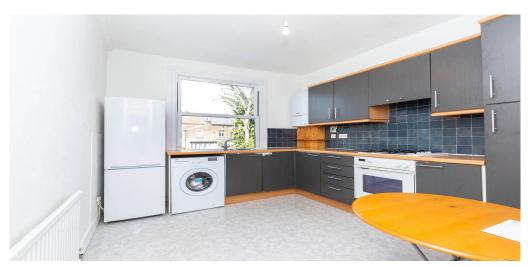

## 1 Bedroom Flat Rent In HARINGEY LADDER£ 325p/w (£1408 pcm)

Large one bedroom flat located on the Harringay Ladder. Set on the 1st floor of a period house the flat benefits from a good sized kitchen diner and a bright and airy lounge, high ceilings and neutral decor.Fiftingham Road is ideally located to the shops, bars and restaurants in Muswell Hill and Crouch End while the lovely Alexandra Park is also nearby. Turnpike Lane (Piccadilly Line) is close by for excellent links into the City and West End.E.P.C. RATING: C

## **Property Features**

. Beautiful tree lined street . Carpets throughout . Washing Machine . Fitted Kitchen . Close to local amenities . Close to Tube . Fantastic Transport Links . Zone 3 . 5 weeks deposit . Tiled bathroom . Double Height Ceilings . Period Conversion . Victorian conversion . Gas Central Heating . Good decorative order . Spacious Living Room