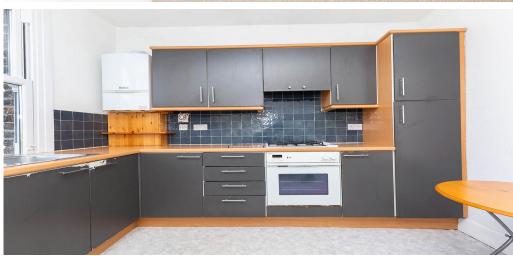

## 1 Bedroom Flat Rent In HARINGEY LADDER£ 325p/w (£1408 pcm)

Large one bedroom flat located on the Harringay Ladder. Set on the 1st floor of a period house the flat benefits from a good sized kitchen diner and a bright and airy lounge, high ceilings and neutral decor.Fiftingham Road is ideally located to the shops, bars and restaurants in Muswell Hill and Crouch End while the lovely Alexandra Park is also nearby. Turnpike Lane (Piccadilly Line) is close by for excellent links into the City and West End.E.P.C. RATING: C

## **Property Features**

. Beautiful tree lined street . Carpets throughout . Washing Machine . Fitted Kitchen . Close to local amenities . Close to Tube . Fantastic Transport Links . Zone 3 . 5 weeks deposit . Tiled bathroom . Double Height Ceilings . Period Conversion . Victorian conversion . Gas Central Heating . Good decorative order . Spacious Living Room