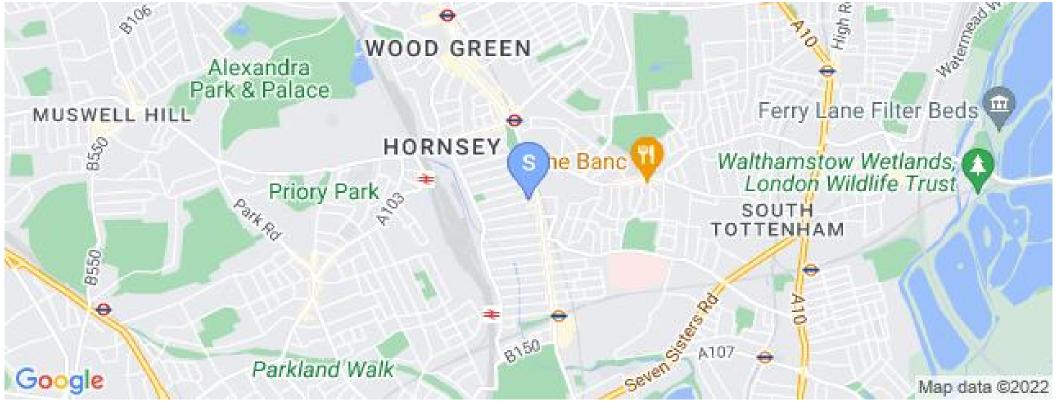

## **Place of Interest Locally**

Saint John Vianney Roman Catholic Primary School - 0.16 miles. Nat Yelverton Music Tuition - 0.23 miles. "Harpist in London" - 0.24 miles. Busy Bunnies - 0.29 miles. South Haringay Infant School & The Ladder Children's Centre - 0.31 miles. Woodlands Park Nursery School & Children Centre - 0.31 miles. Smart Learners' Club - 0.32 miles. South Haringey Infant School - 0.32 miles. TAIBA MOSQUE COMPLEX - 0.33 miles. West Green Primary School - 0.35 miles. Rock Vocal Coach London - 0.39 miles. music teacher - 0.4 miles. Park View School - 0.49 miles. sign and rhyme - 0.58 miles. Saint Mary's Church of England Infant School - 0.61 miles.