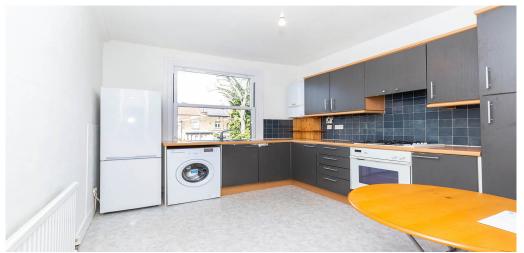

## 1 Bedroom Flat Rent In HARINGEY LADDER£ 325pw (£1408 pcm)

Large one bedroom flat located on the Harringay Ladder. Set on the 1st floor of a period house the flat benefits from a good sized kitchen diner and a bright and airy lounge, high ceilings and neutral decor.Fiftingham Road is ideally located to the shops, bars and restaurants in Muswell Hill and Crouch End while the lovely Alexandra Park is also nearby. Turnpike Lane (Piccadilly Line) is close by for excellent links into the City and West End.E.P.C. RATING: C

## **Property Features**

. Beautiful tree lined street . Carpets throughout . Washing Machine . Fitted Kitchen . Close to local amenities . Close to Tube . Fantastic Transport Links . Zone 3 . 5 weeks deposit . Tiled bathroom . Double Height Ceilings . Period Conversion . Victorian conversion . Gas Central Heating . Good decorative order . Spacious Living Room