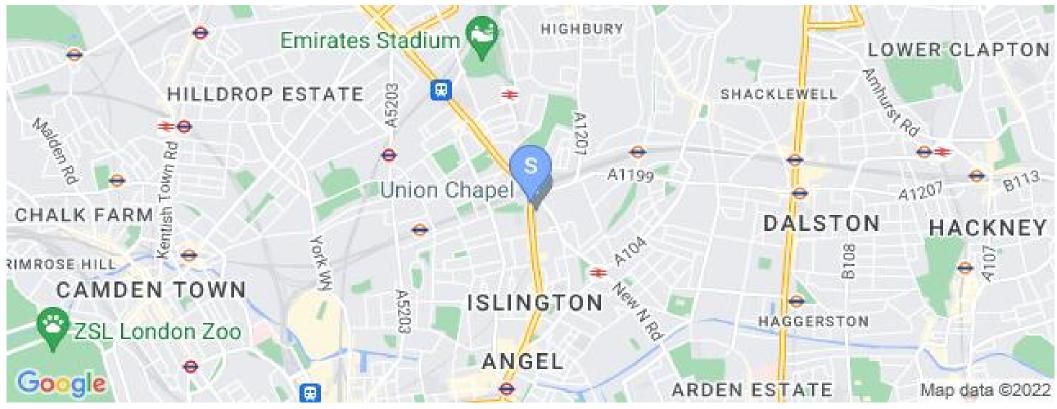

## 1 Bedroom Flat Rent In HIGHBURY-ISLINGTON£ 380pw (£1646 pcm)

Plack Katz are pleased to offer to the market this newly refurbished one double bedroom property set on the first floor of a period building on Upper Street minutes to Highbury and Islington tube. This well presented property comprises a spacious open plan kitchen lounge, wooden floors, large double bedroom and a tiled bathroom. Upper Street provides extensive amenities while Islington's vibrant Upper Street with its superb selection of shops, bars, restaurants is moments away while Highbury and Islington station (Victoria Line) is within a minutes walk.

## **Place of Interest Locally**

New River College Key Stage 3 Lough Road - 0.44 miles. The Grove Nursery & Preschool - 0.73 miles. SAE Institute London - 1.26 miles. Urdang Academy - 1.28 miles. Chartered Institute Of Housing - 1.35 miles. Queensbridge Room - 1.45 miles. The Bridge Academy - 1.5 miles. Nuffield Health Fitness & Wellbeing Gym - 1.61 miles. North London Music Academy - 1.69 miles. Nuffield Health Fitness & Wellbeing Gym - 1.72 miles. City of London School for Girls - 1.85 miles. Saint Giles Colleges (London Central) - 1.86 miles. Saint Schoolastica's Roman Catholic Primary School - 2.01 miles. Gospel Oak Primary School - 2.2 miles. City Lit - 2.23 miles.