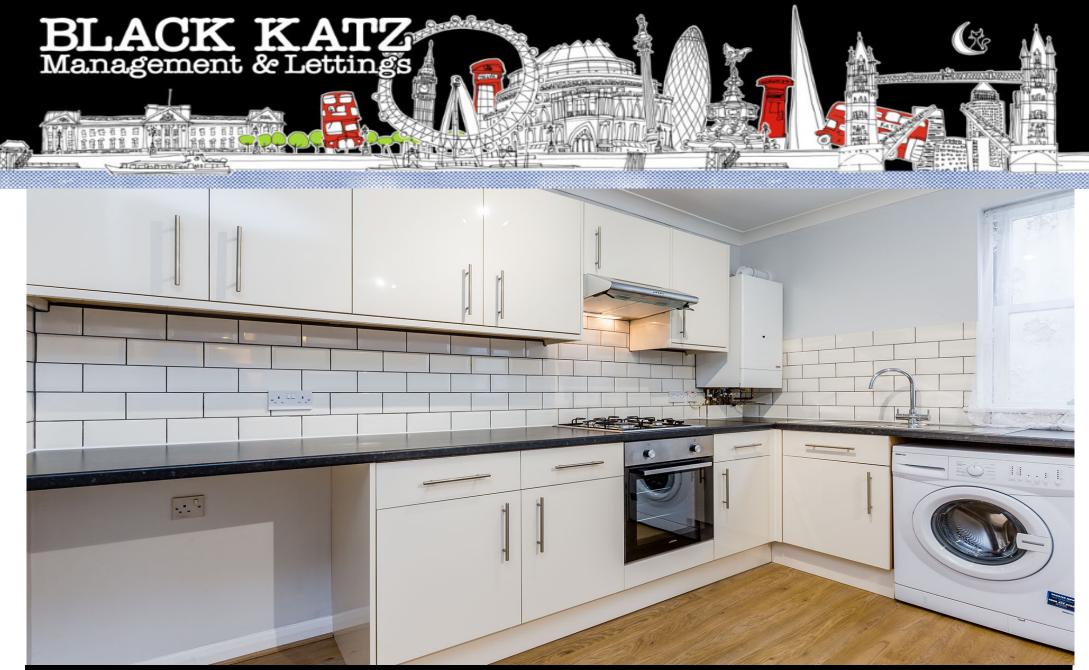

## 1 Bedroom Flat Rent In HIGHBURY-ISLINGTON£ 380pw (£1646 pcm)

Plack Katz are pleased to offer to the market this newly refurbished one double bedroom property set on the first floor of a period building on Upper Street minutes to Highbury and Islington tube. This well presented property comprises a spacious open plan kitchen lounge, wooden floors, large double bedroom and a tiled bathroom. Upper Street provides extensive amenities while Islington's vibrant Upper Street with its superb selection of shops, bars, restaurants is moments away while Highbury and Islington station (Victoria Line) is within a minutes walk.

## **Property Features**

. Wood Floors . Luxury Appliances . Fitted Kitchen . Close to local amenities . Close to Tube . Fantastic Transport Links . Zone 2 . Tiled bathroom . Open plan . Period Conversion . Victorian conversion . Gas Central Heating . Central Heating . Double Glazed . Excellent decorative order . Good decorative order . Spacious Living Room