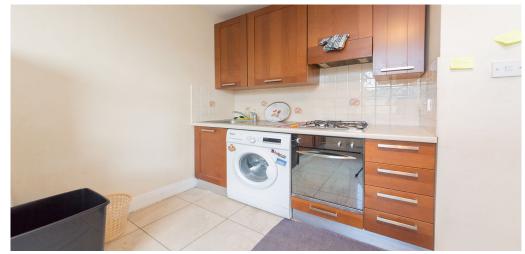

## 1 Bedroom Flat Rent In HOLLOWAY £ 315pw (£1365 pcm)

Available 8/12/2022 A modern one double bedroom flat set on the top floor of period building just off Holloway Road. Decorated to a very good standard throughout the property has wood floors, separate kitchen, neutrally decorated and a modern bathroom. Located within easy reach of both Holloway Road or Archway Tube stations (Picadilly and Northern Lines) the property is also within a short walk to London Metropolitan University.E.P.C. RATING: C

## **Property Features**

. Wood Floors . Washing Machine . Fitted Kitchen . Separate kitchen . Close to local amenities . Close to Tube . Fantastic Transport Links . Zone 2 . 5 weeks deposit . Tiled bathroom . Period Conversion . Victorian conversion . Gas Central Heating . Central Heating . Double Glazed . Excellent decorative order . Spacious Living Room