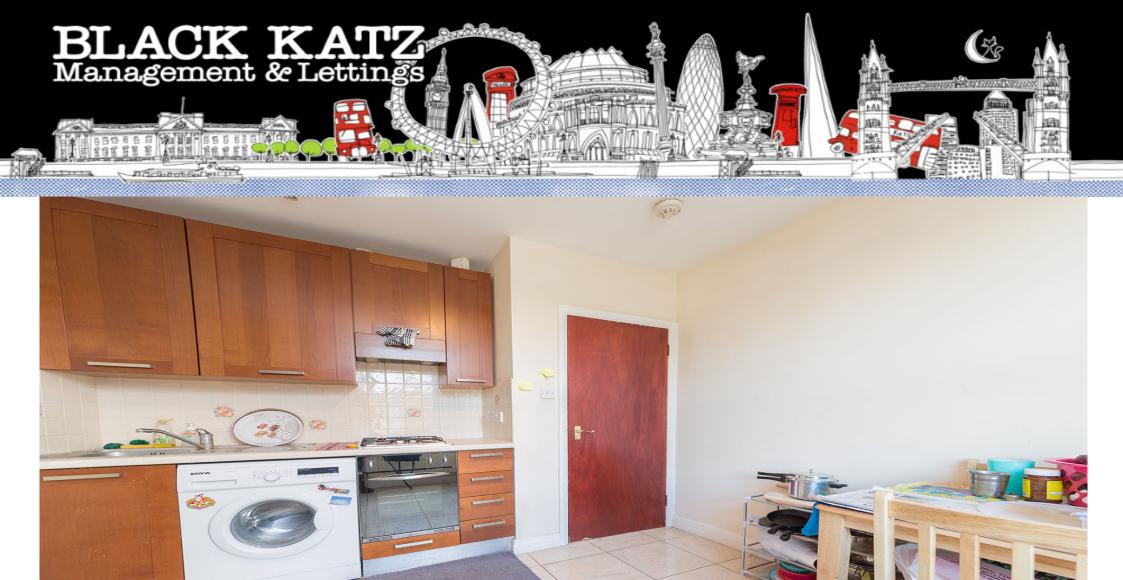

## 1 Bedroom Flat Rent In HOLLOWAY £ 315pw (£1365 pcm)

Available 8/12/2022 A modern one double bedroom flat set on the top floor of period building just off Holloway Road. Decorated to a very good standard throughout the property has wood floors, separate kitchen, neutrally decorated and a modern bathroom. Located within easy reach of both Holloway Road or Archway Tube stations (Picadilly and Northern Lines) the property is also within a short walk to London Metropolitan University.E.P.C. RATING: C

## **Property Features**

. Wood Floors . Washing Machine . Fitted Kitchen . Separate kitchen . Close to local amenities . Close to Tube . Fantastic Transport Links . Zone 2 . 5 weeks deposit . Tiled bathroom . Period Conversion . Victorian conversion . Gas Central Heating . Central Heating . Double Glazed . Excellent decorative order . Spacious Living Room