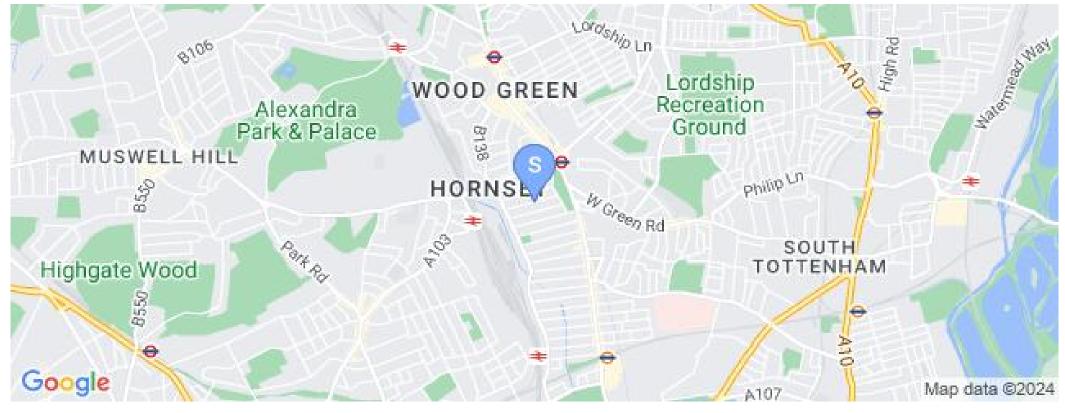

## 1 Bedroom Flat To Rent In Haringey£ 320 p/w (£1386 pcm)

A lovely one bedroom flat located on the ever popular Haringey ladder and situated only a short walk from both Turnpike Lane and Hornsey overground. The flat is located on the top floor of a beautiful conversion and features wood floors throughout, a double bedroom with fitted storage, open plan kitchen lounge and a bathroom.
The location offers access to the Piccadilly Line with quick commute to central London, you can find an array of restaurants and supermarkets on Green Lanes and retail shopping centre on the High Road in Wood Green.