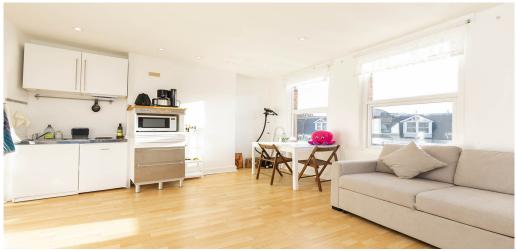

## 1 Bedroom Flat To Rent In Haringey£ 320 p/w (£1386 pcm)

A lovely one bedroom flat located on the ever popular Haringey ladder and situated only a short walk from both Turnpike Lane and Hornsey overground. The flat is located on the top floor of a beautiful conversion and features wood floors throughout, a double bedroom with fitted storage, open plan kitchen lounge and a bathroom.
The location offers access to the Piccadilly Line with quick commute to central London, you can find an array of restaurants and supermarkets on Green Lanes and retail shopping centre on the High Road in Wood Green.