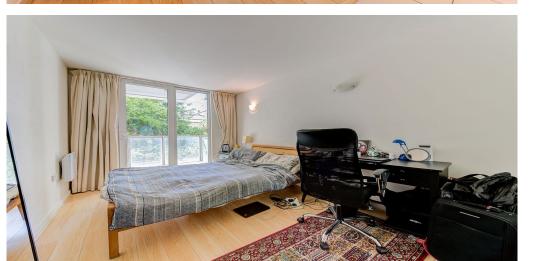

## 1 Bedroom Flat To Rent In Hornsey£ 435pw (£1885 pcm)

Slack Katz are proud to offer this great one bedroom flat located in the stylish and modern New River Development. The property features a large open plan living area with modern kitchen with integrated appliances, modern bathroom with shower over bath, double bedroom with fitted storage and a large private balcony accessible from lounge and bedroom. Includes free use of the local gym and sauna. Also you can enjoy the view of Alexandra palace by using the shared roof terrace on top of the building ! A few minute walk to Hornsey overground train station and 8 mins walk to Turnpike Lane tube station (Piccadilly Line).

**Property Features** 

. Balcony . Communal roof terrace . Wood Floors . Washing Machine . Dishwasher . Luxury Appliances . Fitted Kitchen . Close to local amenities . Close to Tube . Fantastic Transport Links . Zone 2 . Zone 3 . 5 weeks deposit . Residents Gym . Tiled bathroom . Open plan . 24 hour Concierge . Private Development . Purpose built development . Gas Central Heating . Central Heating . Double Glazed . Good decorative order . Spacious Living Room . Granite work surfaces