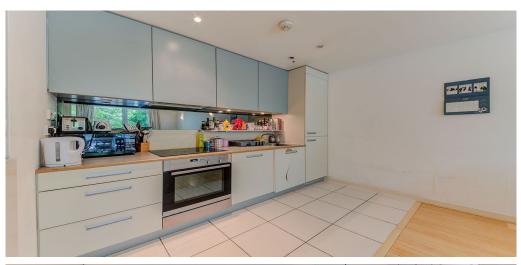

## 1 Bedroom Flat To Rent In Hornsey£ 435pw (£1885 pcm)

Slack Katz are proud to offer this great one bedroom flat located in the stylish and modern New River Development. The property features a large open plan living area with modern kitchen with integrated appliances, modern bathroom with shower over bath, double bedroom with fitted storage and a large private balcony accessible from lounge and bedroom. Includes free use of the local gym and sauna. Also you can enjoy the view of Alexandra palace by using the shared roof terrace on top of the building ! A few minute walk to Hornsey overground train station and 8 mins walk to Turnpike Lane tube station (Piccadilly Line).

**Property Features** 

. Balcony . Communal roof terrace . Wood Floors . Washing Machine . Dishwasher . Luxury Appliances . Fitted Kitchen . Close to local amenities . Close to Tube . Fantastic Transport Links . Zone 2 . Zone 3 . 5 weeks deposit . Residents Gym . Tiled bathroom . Open plan . 24 hour Concierge . Private Development . Purpose built development . Gas Central Heating . Central Heating . Double Glazed . Good decorative order . Spacious Living Room . Granite work surfaces