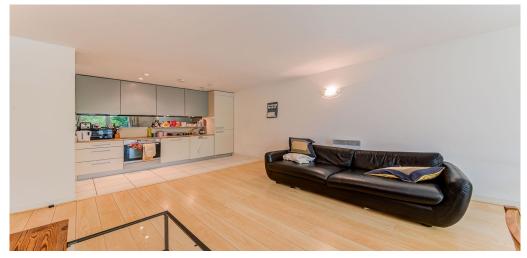

## 1 Bedroom Flat To Rent In Hornsey£ 435pw (£1885 pcm)

Slack Katz are proud to offer this great one bedroom flat located in the stylish and modern New River Development. The property features a large open plan living area with modern kitchen with integrated appliances, modern bathroom with shower over bath, double bedroom with fitted storage and a large private balcony accessible from lounge and bedroom. Includes free use of the local gym and sauna. Also you can enjoy the view of Alexandra palace by using the shared roof terrace on top of the building ! A few minute walk to Hornsey overground train station and 8 mins walk to Turnpike Lane tube station (Piccadilly Line).

**Property Features** 

. Balcony . Communal roof terrace . Wood Floors . Washing Machine . Dishwasher . Luxury Appliances . Fitted Kitchen . Close to local amenities . Close to Tube . Fantastic Transport Links . Zone 2 . Zone 3 . 5 weeks deposit . Residents Gym . Tiled bathroom . Open plan . 24 hour Concierge . Private Development . Purpose built development . Gas Central Heating . Central Heating . Double Glazed . Good decorative order . Spacious Living Room . Granite work surfaces