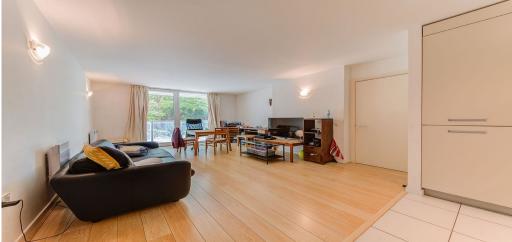

## 1 Bedroom Flat To Rent In Hornsey£ 435pw (£1885 pcm)

Slack Katz are proud to offer this great one bedroom flat located in the stylish and modern New River Development. The property features a large open plan living area with modern kitchen with integrated appliances, modern bathroom with shower over bath, double bedroom with fitted storage and a large private balcony accessible from lounge and bedroom. Includes free use of the local gym and sauna. Also you can enjoy the view of Alexandra palace by using the shared roof terrace on top of the building ! A few minute walk to Hornsey overground train station and 8 mins walk to Turnpike Lane tube station (Piccadilly Line).

**Property Features** 

. Balcony . Communal roof terrace . Wood Floors . Washing Machine . Dishwasher . Luxury Appliances . Fitted Kitchen . Close to local amenities . Close to Tube . Fantastic Transport Links . Zone 2 . Zone 3 . 5 weeks deposit . Residents Gym . Tiled bathroom . Open plan . 24 hour Concierge . Private Development . Purpose built development . Gas Central Heating . Central Heating . Double Glazed . Good decorative order . Spacious Living Room . Granite work surfaces