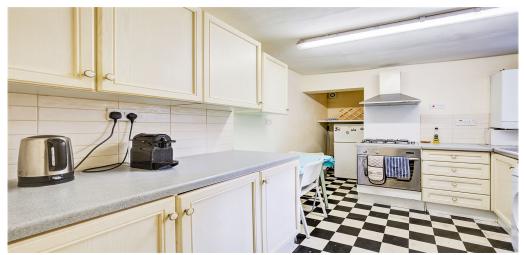

## 1 Bedroom Flat Rent In MAIDA VALE£ 404pw (£1750 pcm)

\*\*Available October\*\* We are happy to present this spacious one bedroom apartment set on lower ground floor of charming Victorian conversion located within short walk from all the trendy bars, restaurants and shops of Maida Vale. With stylish dé cor throughout, the property offers lots of character, wonderful reception room with high ceiling, separate modern kitchen, generous size double bedroom with plenty of storage space, recently refurbished shower room and private patio garden. The property is located minutes away from Maida Vale and Warwick Avenue stations ( Bakerloo line).
E.P.C. RATING: D

## **Property Features**

. Garden . Separate kitchen . Close to local amenities . Close to Tube . Fantastic Transport Links . Period Conversion . Spacious Living Room