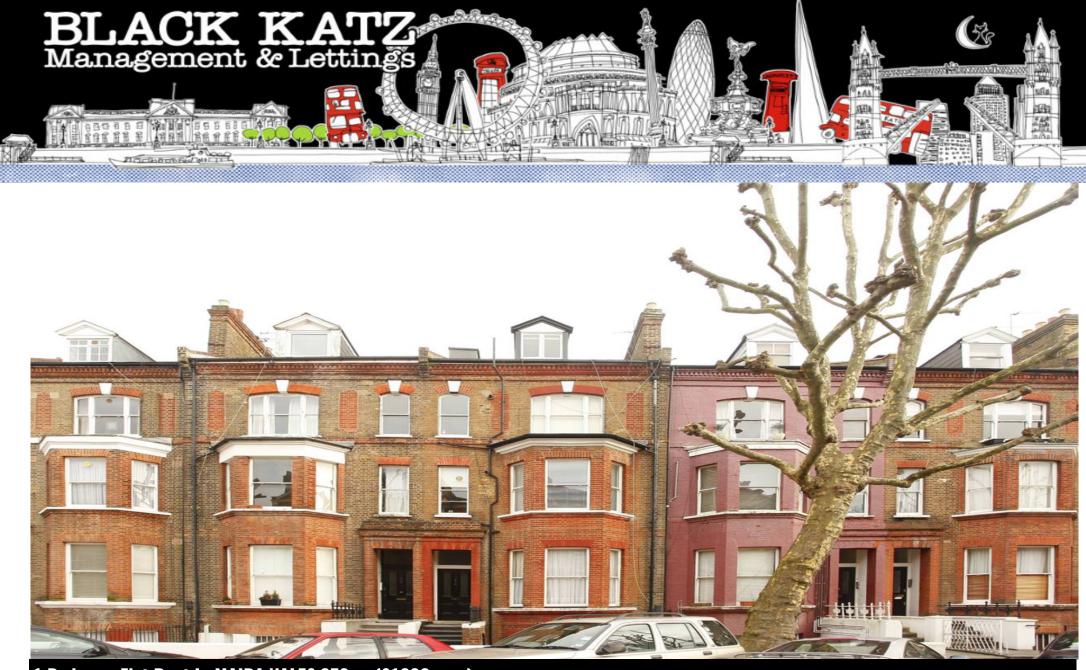

## 1 Bedroom Flat Rent In MAIDA VALE£ 370pw (£1603 pcm)

Slack Katz is pleased to present this fantastic newly refurbished one double bedroom apartment in Maida Vale. The apartment has carpets throughout, neutral decor and modern fixtures and fittings. The lounge is large with views over and access to a newly laid private garden and a feature fireplace. The kitchen is off the lounge and has washing machine and fridge freezer. The bedroom is large with a feature fireplace. You also have excellent storage. Maida Vale is a fantastic place to live with good access into and out of central London, a nice selection of bars and restaurants and great local amenities. The Bakerloo Line runs from Maida Vale.