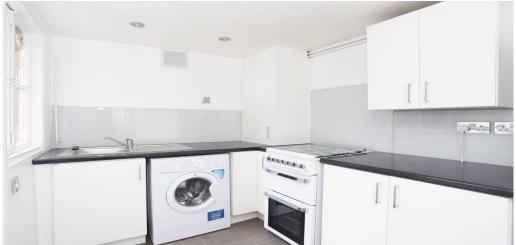

## 1 Bedroom Flat Rent In MAIDA VALE£ 370pw (£1603 pcm)

Slack Katz is pleased to present this fantastic newly refurbished one double bedroom apartment in Maida Vale. The apartment has carpets throughout, neutral decor and modern fixtures and fittings. The lounge is large with views over and access to a newly laid private garden and a feature fireplace. The kitchen is off the lounge and has washing machine and fridge freezer. The bedroom is large with a feature fireplace. You also have excellent storage. Maida Vale is a fantastic place to live with good access into and out of central London, a nice selection of bars and restaurants and great local amenities. The Bakerloo Line runs from Maida Vale.