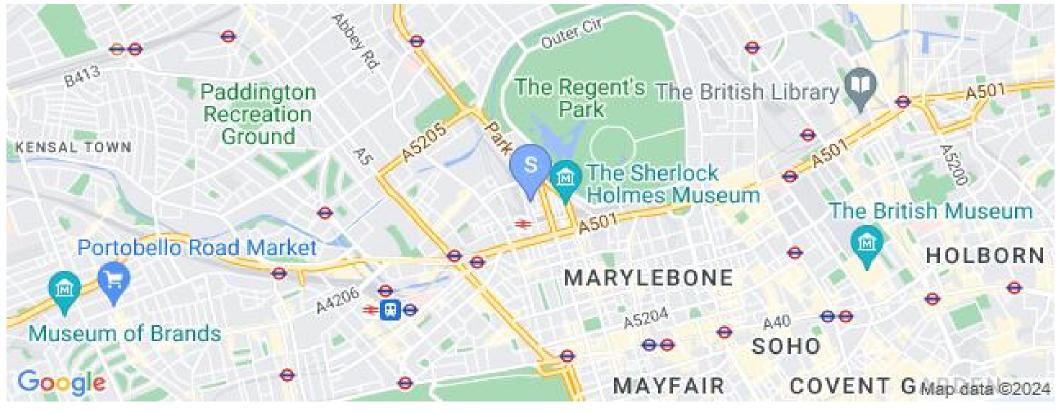

## 1 Bedroom Flat To Rent In MARYLEBONE£ 495pw (£2145 pcm)

Located in a sought-after street in Marylebone, this fantastic one double bedroom flat is set within a large period house in Marylebone. The property has a fully fitted kitchen, neutral decor, wood floors, loads of natural light, and good storage space. Located on Balcombe Street, the property is within easy reach of an excellent selection of shops, bars and restaurants in Marylebone and on Baker Street, while the green open spaces of Regent's Park are also close by.E.P.C. RATING: D