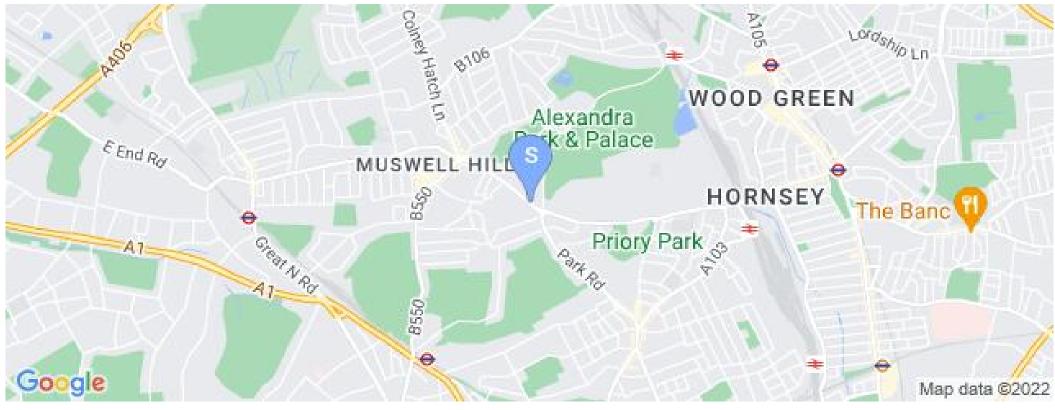

**Place of Interest Locally** 

Fortismere School - 0.74 miles. Keiki Day Care - 0.79 miles. Saint Mary's Church of England Infant School - 0.85 miles. Hornsey School for Girls - 0.93 miles. Saint Paul's Roman Catholic Primary School - 1.03 miles. Saint Aloysius College - 1.3 miles. Highgate School - 1.31 miles. St Joseph's Catholic Primary School - 1.46 miles. South Harringay Junior School - 1.51 miles. Belmont Junior School - 1.76 miles. Broomfield School - 1.89 miles. La Sainte Union Catholic School - 2.08 miles. LaSWAP Sixth Form Consortium - 2.16 miles. Woodhouse College - 2.17 miles. Wren Academy - 2.26 miles.