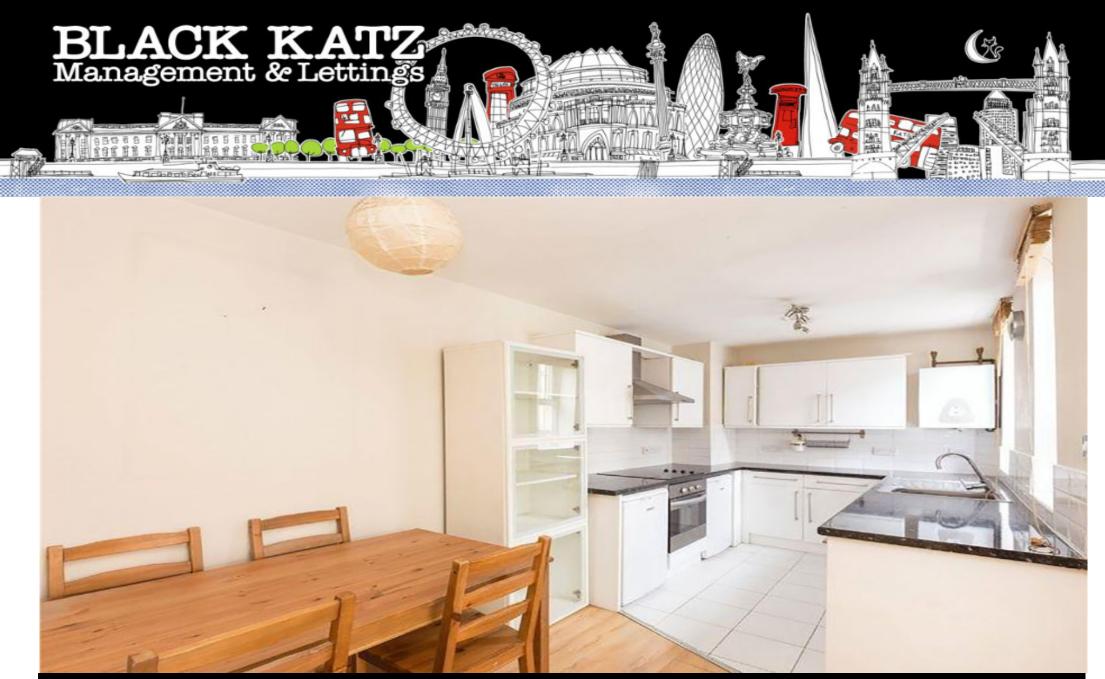

Recently refurbished this one double bedroom flat is located in the heart of Marylebone. Set on the 1st floor the property the property benefits from an open plan modern kitchen lounge, wooden floors, double bedroom and a tiled bathroom with shower.Located within minutes of Marylebone and within easy reach of the shops, bars and restaurants of Baker Street, Boston Place is close to a superb range of shops and amenities and is also near to the green open spaces of Regent's Park.E.P.C. RATING: D