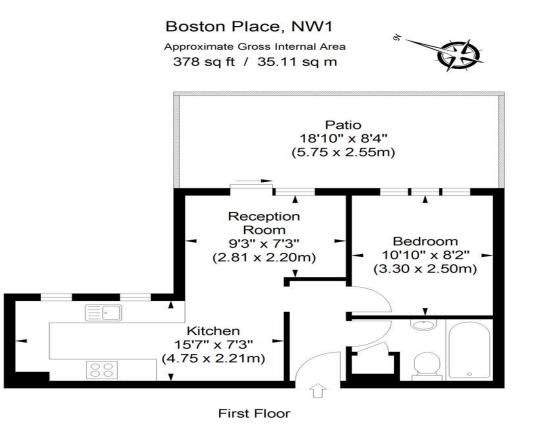

Recently refurbished this one double bedroom flat is located in the heart of Marylebone. Set on the 1st floor the property the property benefits from an open plan modern kitchen lounge, wooden floors, double bedroom and a tiled bathroom with shower.Located within minutes of Marylebone and within easy reach of the shops, bars and restaurants of Baker Street, Boston Place is close to a superb range of shops and amenities and is also near to the green open spaces of Regent's Park.E.P.C. RATING: D

ALL MEASUREMENTS ARE MAXIMUM, AND INCLUDE WINDOW BAYS AND WARDROBES WHERE APPLICABLE THIS PLAN MUST NOT BE REPRODUCED BY ANY OTHER PERSON WITHOUT PERMISSION

We aim to make our particulars both accurate and reliable. However they are not guaranteed, nor do they form part of an offer or contract. If you require clarification on any points then please contact us. Please note that appliances and heating systems have not been tested and therefore no warranties can be given as to their good working order.