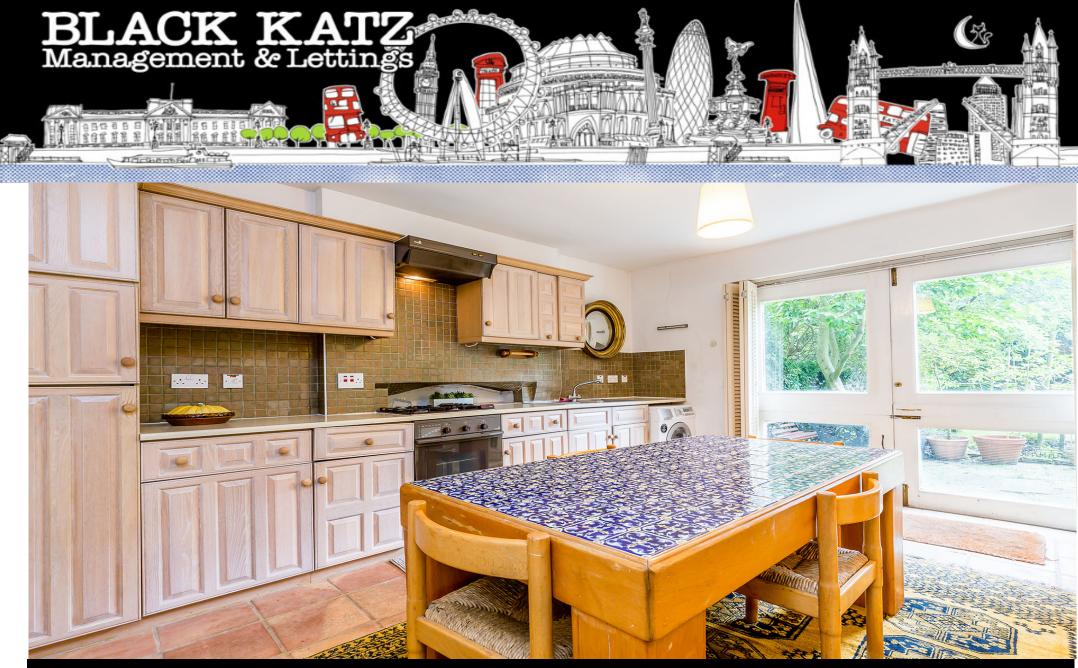

## 1 Bedroom Flat Rent In REGENTS PARK£ 450pw (£1950 pcm)

A fantastic spacious one double bedroom flat set within a period house seconds to Regents Park. Set on lower ground floor with direct access into the garden from the lounge the property has a fully fitted kitchen, neutral decor, large bedroom, wet room and ample storage space. Gloucester Crescent is enviably located, with a wide range of shops, bars and restaurants nearby in Camden Town and Primrose Hill. Camden Town Underground Station is also moments away.
E.P.C. RATING: D