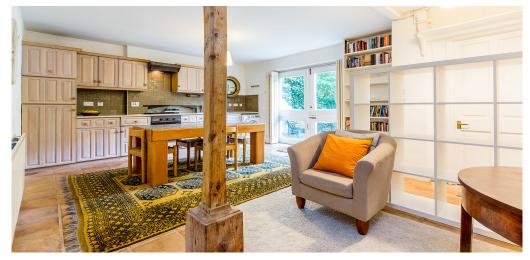

## 1 Bedroom Flat Rent In REGENTS PARK£ 450pw (£1950 pcm)

A fantastic spacious one double bedroom flat set within a period house seconds to Regents Park. Set on lower ground floor with direct access into the garden from the lounge the property has a fully fitted kitchen, neutral decor, large bedroom, wet room and ample storage space. Gloucester Crescent is enviably located, with a wide range of shops, bars and restaurants nearby in Camden Town and Primrose Hill. Camden Town Underground Station is also moments away.
E.P.C. RATING: D

**Property Features** 

. Beautiful tree lined street . Washing Machine . Close to local amenities . Close to Tube . Fantastic Transport Links . Tiled bathroom . Open plan . Period Conversion . Central Heating . Excellent decorative order . Spacious Living Room