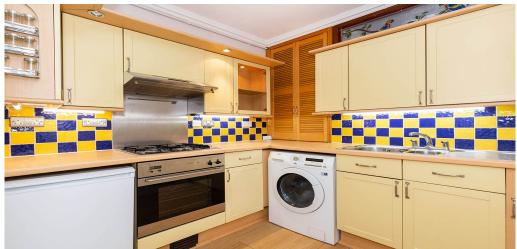

## 1 Bedroom Flat To Rent In Russell Square£ 425pw (£1841 pcm)

This fantastic newly decorated and quiet one bedroom flat is set on third floor of popular mansion block with resident caretaker. Finished to a high standard with a fabulous internal courtyard and roof terrace this quiet apartment offers a spacious lounge, modern fitted kitchen, neutral decor double bedroom with fitted wardrobes and ample storage space.PRussell Square, Kings Cross and Euston stations all 5 mins walk. Close to Brunswick Centre with its shops, cinema, restaurant and large Waitrose supermarket.

E.P.C. RATING: D

**Property Features** 

. Washing Machine . Fitted Kitchen . Close to local amenities . Close to Tube . Fantastic Transport Links . Zone 1 . Tiled bathroom . Central Heating . Good decorative order