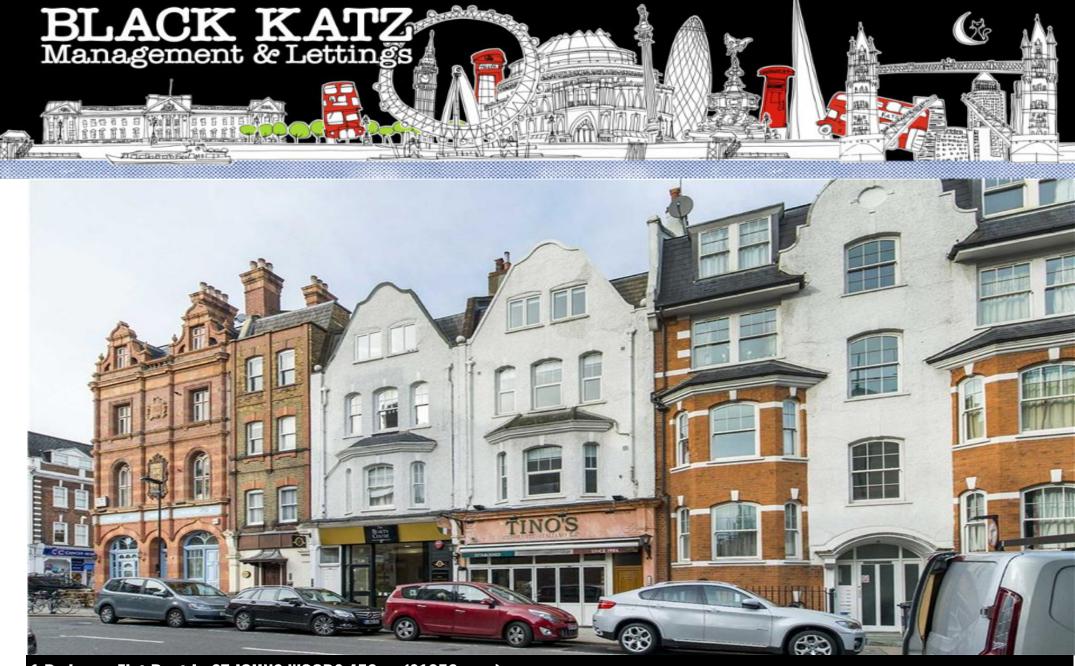

1 Bedroom Flat Rent In ST JOHNS WOOD£ 450pw (£1950 pcm)

## 1 Bedroom Flat Rent In ST JOHNS WOOD£ 450pw (£1950 pcm)

Located in the heart of St Johns Wood this fantastic one bedroom apartment is set on the second and third floors of a large period conversion boasting bright neutral interiors, modern fully fitted kitchen and a tiled bathroom with shower. The property is situated just off St Johns Wood High Street and it's within a stone's throw from shops and local amenities while the green open spaces of Regent's Park are also within close proximity.