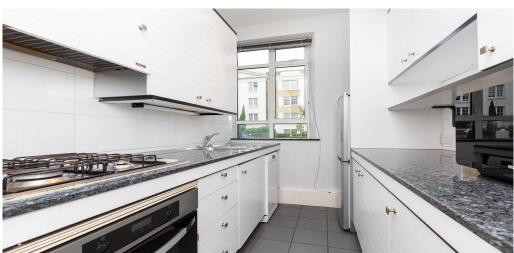

## 1 Bedroom Flat Rent In ST JOHNS WOOD£ 450pw (£1950 pcm)

Fantastic one bedroom flat set on the ground floor of a secure private block. The property has a good size lounge with wood floors, modern fitted kitchen, bathroom with shower and a double bedroom with ample storage space.Northwick Terrace provides easy access to the shops and amenities found in and around Maida Vale and St John's Wood, with the open spaces of Regent's Park also within easy reach. E.P.C. RATING: D

## **Property Features**

. Combination of wooden floors and carpets . Washing Machine . Fitted Kitchen . Separate kitchen . Tiled bathroom . Excellent decorative order