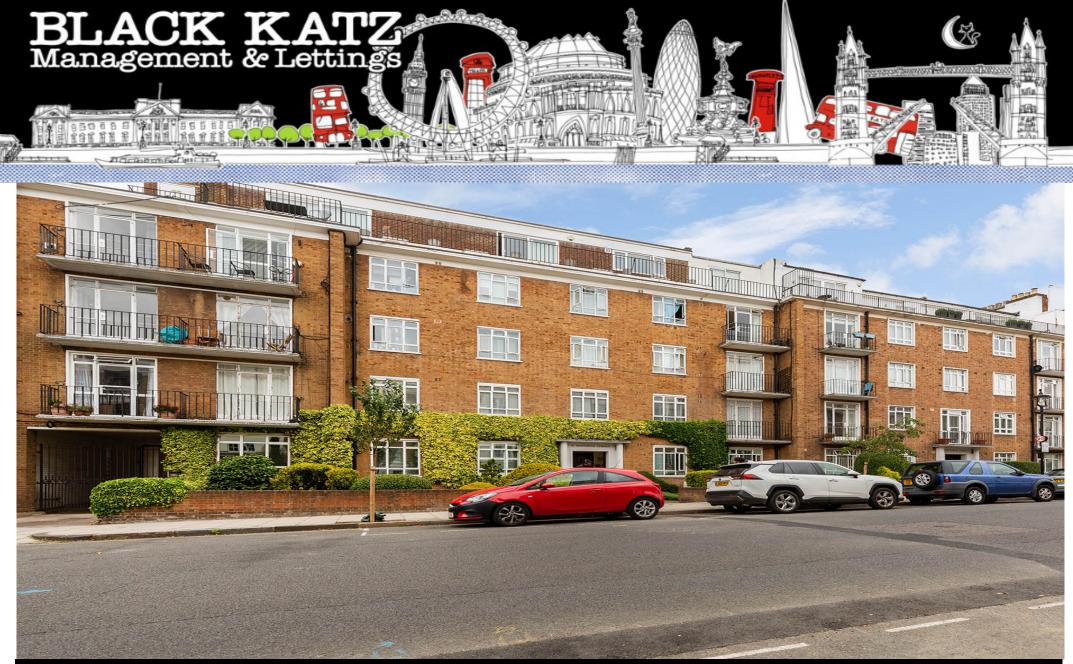

## 1 Bedroom Flat Rent In ST JOHNS WOOD£ 450pw (£1950 pcm)

Fantastic one bedroom flat set on the ground floor of a secure private block. The property has a good size lounge with wood floors, modern fitted kitchen, bathroom with shower and a double bedroom with ample storage space.Northwick Terrace provides easy access to the shops and amenities found in and around Maida Vale and St John's Wood, with the open spaces of Regent's Park also within easy reach. E.P.C. RATING: D