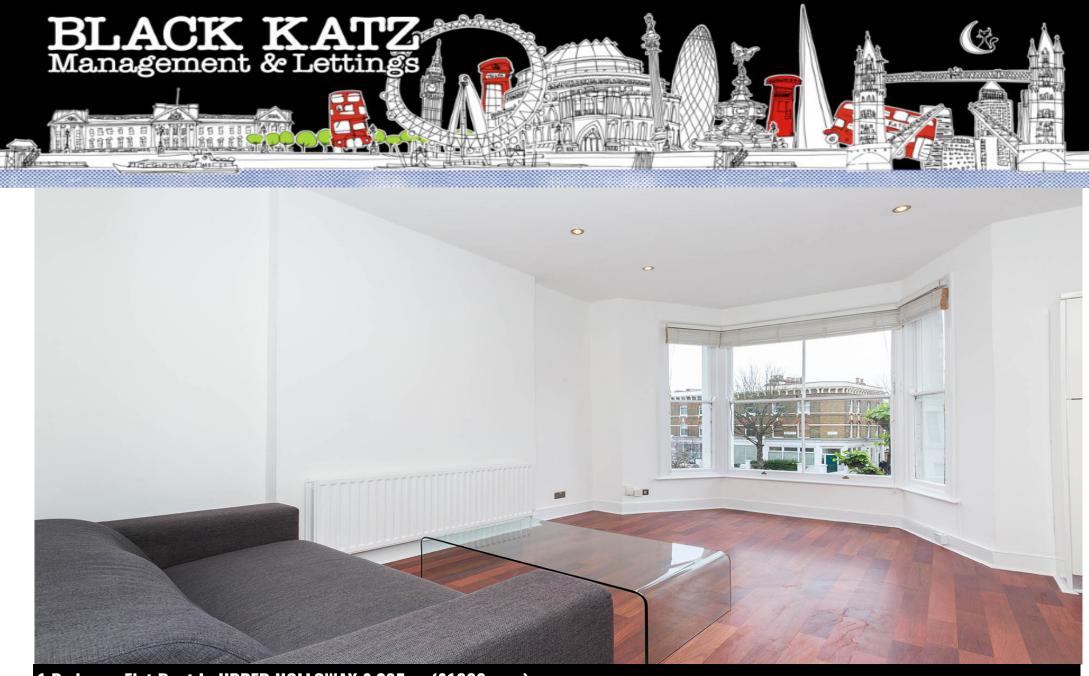

Slack Katz are pleased to offer to the market this contemporary one double bedroom flat set on the first floor of a period conversion. This very well presented flat comprises floor to ceiling windows, very bright and airy throughout, large lounge with dark wooden flooring, fully integrated kitchen with great dining space, large double bedroom and modern bathroom.Marlborough Road is situated moments away from the shops and amenities of Holloway Road, while Highgate and Kentish Town are close by. Transport links include Upper Holloway Station (Overground), Archway (Northern Line) and Holloway Road (Piccadilly Line) underground stations.E.P.C. RATING: D